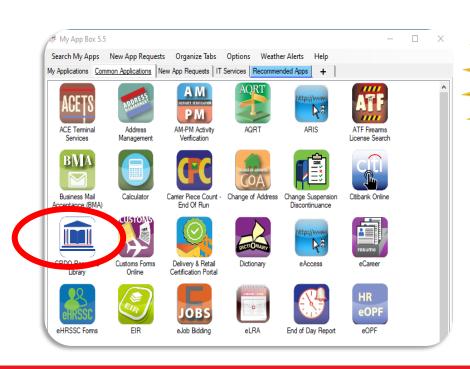

## **CRDO Resource Library**

The CRDO Resource Library is your **one stop shop** to all training materials produced by HQ Retail, Delivery, & Post Office Operations with <u>NEW CONTENT</u> added weekly.

The CRDO Resource Library is now available on the "My App Box"!

The <u>CRDO Resource Library</u> can be found under Featured Topics on the Blue Page

- CRDO Plays
- HQ Learn & Grow Sessions
- Hot Links
  - HERO Support
  - BlueTube
  - Phone Directory
  - Hero Support
- Standard Work Instructions / Stand Up Talk
- Electronic Concierge
- Calendar of Upcoming Events