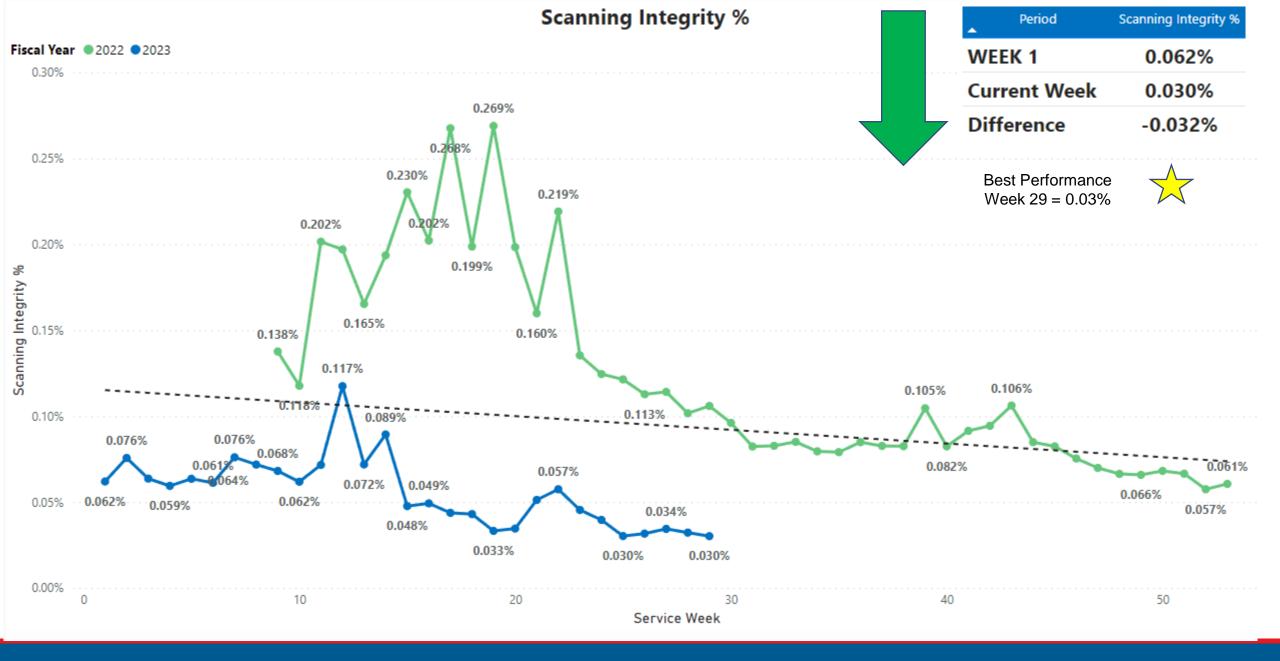

## CRDO Top 4 Metric Trends FY22 vs. FY23

\* The large dip in the metrics corresponds to Holiday Weeks