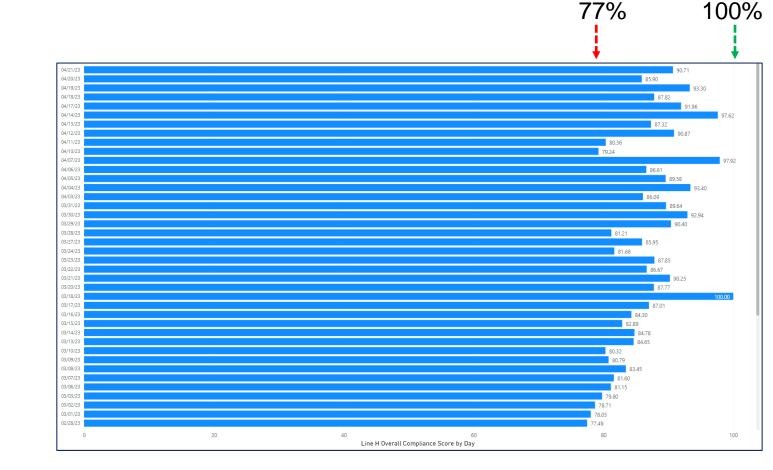

## Field Maintenance Line H Gemba Assessments

#### **PS 4776 Gemba Assessments**

- Goal 100/week
- Seeing improvements in the process

#### **PS 4776 Gemba Assessments**

#### Week 28 Average Score: 70%

- Findings:
  - Positives:
    - 4776's are being utilized
    - Custodians are aware of the process
    - Upload process in RADAR