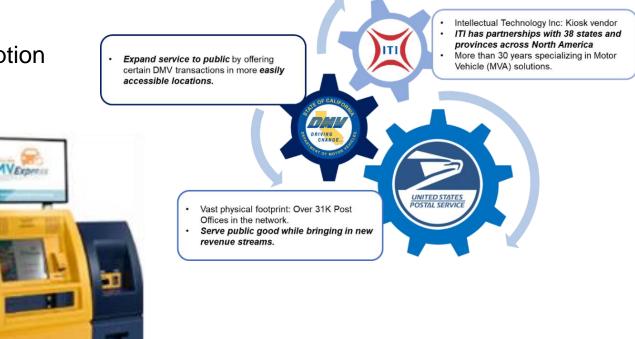

## **CA Department of Motor Vehicles (DMV)**

\*9,363 total transactions across all pilot sites since inception 10/2021

Large, stand-alone units Cash, credit/debit cards Issue 2-year registrations 12 square feet