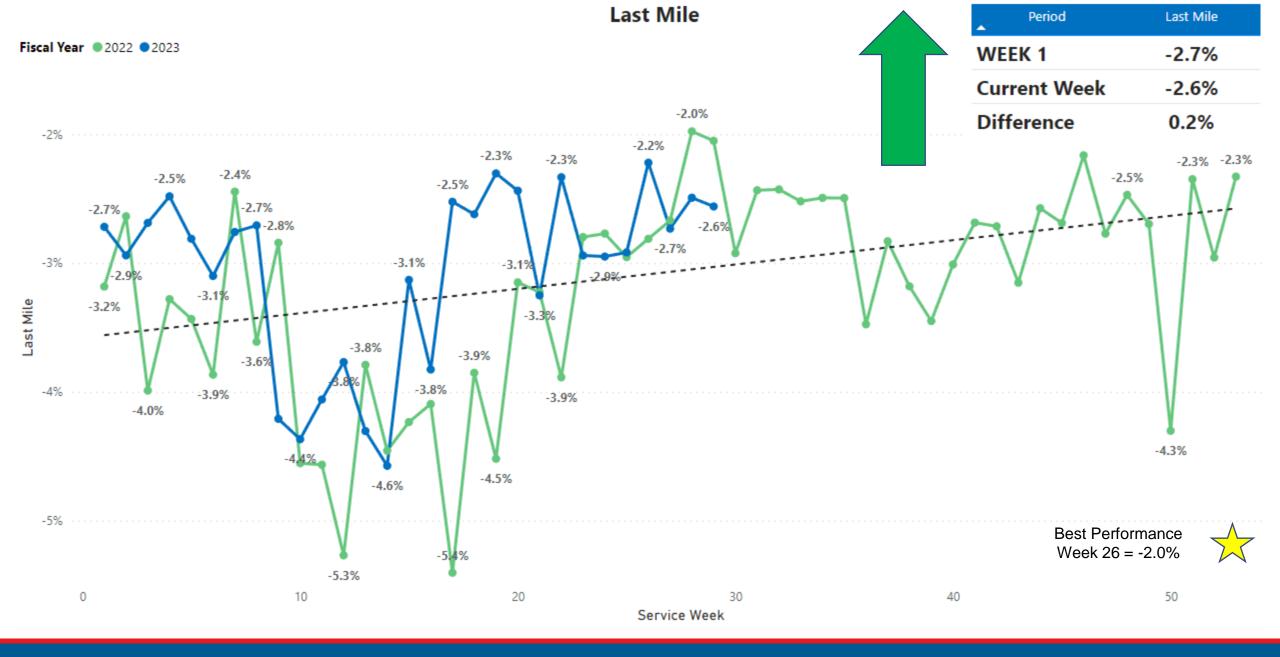

## CRDO Top 4 Metric Trends FY22 vs. FY23

\* The large dip in the metrics corresponds to Holiday Weeks