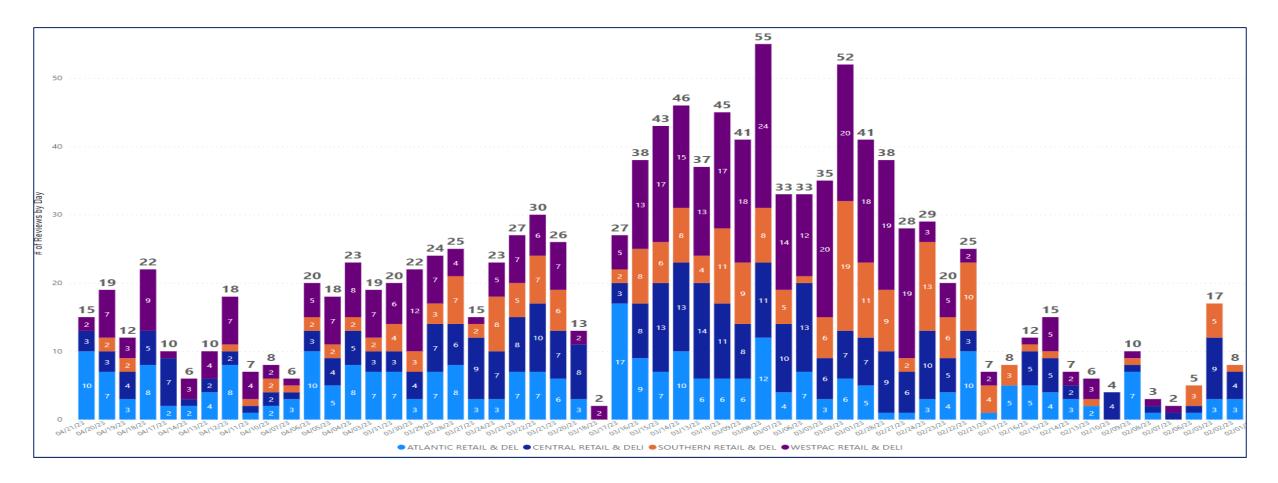

#### **Proof of concept – Ticketing system data & survey results**

We have tested and refined the workflow with nearly 50K tickets in a 90 day period.

| UNITED STATES<br>POSTAL SERVICE® |                  |                              |                      |                       |                             |                      |            | F    | ield   | Mai      | nte          | nar   | ice -            | Tick   | etir         | ıg S <sup>,</sup> | yste          | em    |
|----------------------------------|------------------|------------------------------|----------------------|-----------------------|-----------------------------|----------------------|------------|------|--------|----------|--------------|-------|------------------|--------|--------------|-------------------|---------------|-------|
| Enter New Ticket   MOS User G    | uide   FMO hours | FMO Field Report   FMO Suppo | rt Report   Set Acce | ss   Feedback   Ticky | et GeneratedPlease Select V | Repair Type    Plear | e Select   |      |        |          | ~            |       |                  |        |              |                   |               |       |
|                                  | All Requests     | Assign not Complete          | Field Unassign       | Assigned FMO          | Assign Custodian            | Assign CMC           | Assign     | FSSP |        | leted    | > 7 d        | days  | > 14 ¢           | days / | > 21 ď       | days >            | > 30 dr       | ays   |
| Area                             |                  |                              |                      |                       |                             |                      | Nbr        | %    | Nbr    | <u>%</u> | Nbr          | %     | Nbr              | ~~~    | Nbr          | <u>%</u>          | Abr           | ~~    |
| ATLANTIC RETAIL & DEL            | 5,925            | <u>2,391</u>                 | 255                  | 4,739                 | 105                         | 63                   | 488        | 8.24 | 3,251  | 54.87    | 1,748        | 29.50 | ) <u>1,231</u> 2 | 20.78  | <u>882</u> 1 | 14.89 <u>6</u>    | <u>609</u> 1' | 10.28 |
| CENTRAL RETAIL & DELI            | 12,599           | 4,372                        | 212                  | 10,802                | 394                         | 105                  | 441        | 3.50 | 8,002  | 63.51    | 2,974        | 23.61 | 2,131            | 16.91  | 1,149        | 9.12              | 342 7         | 2.71  |
| FLEET MANAGEMENT                 | 135              | 88                           | 13                   | 100                   | 1 2 /                       | 1 1                  | 5          | 3.70 | 1 34   | 25.19    | 80           | 59.26 | / <u>61</u> /    | 45.19  | <u>49</u>    | 36.30             | <u>19</u> 1   | 14.07 |
| SOUTHERN RETAIL & DEL            | 7,086            | 3,520                        | 392                  | 5,455                 | 155                         | 158                  | <u>416</u> | 5.87 | 3,153  | 44.50    | 2,655        | 37.47 | 7 <u>1,826</u> 2 | 25.77  | 1,105        | 15.59 5           | <u>569</u> 8  | 8.03  |
| WESTPAC RETAIL & DELI            | 23,324           | 10,231                       | 710                  | 19,964                | 228                         | 118                  | 445        | 1.91 | 12,366 | 53.02    | <u>6,720</u> | 28.81 | <u>4,068</u>     | 17.44  | 2,353        | 10.09 <u>7</u>    | 762 ?         | 3.27  |