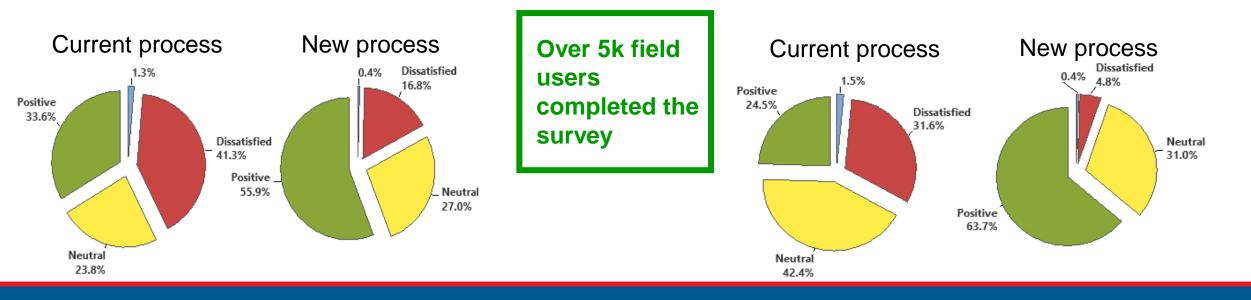

#### **Proof of concept – Ticketing system data & survey results**

We have tested and refined the workflow with nearly 50K tickets in a 90 day period.

| UNITED STATES<br>POSTAL SERVICE® |                  |                              |                      |                       |                             |                      |            | F    | ield   | Mai      | nte          | nar   | ice -            | Tick   | etir         | ıg S <sup>,</sup> | yste          | em    |
|----------------------------------|------------------|------------------------------|----------------------|-----------------------|-----------------------------|----------------------|------------|------|--------|----------|--------------|-------|------------------|--------|--------------|-------------------|---------------|-------|
| Enter New Ticket   MOS User G    | uide   FMO hours | FMO Field Report   FMO Suppo | rt Report   Set Acce | ss   Feedback   Ticky | et GeneratedPlease Select V | Repair Type    Plear | e Select   |      |        |          | ~            |       |                  |        |              |                   |               |       |
|                                  | All Requests     | Assign not Complete          | Field Unassign       | Assigned FMO          | Assign Custodian            | Assign CMC           | Assign     | FSSP |        | leted    | > 7 d        | days  | > 14 ¢           | days / | > 21 ď       | days >            | > 30 dr       | ays   |
| Area                             |                  |                              |                      |                       |                             |                      | Nbr        | %    | Nbr    | <u>%</u> | Nbr          | %     | Nbr              | ~~~    | Nbr          | <u>%</u>          | Abr           | ~~    |
| ATLANTIC RETAIL & DEL            | 5,925            | <u>2,391</u>                 | 255                  | 4,739                 | 105                         | 63                   | 488        | 8.24 | 3,251  | 54.87    | 1,748        | 29.50 | ) <u>1,231</u> 2 | 20.78  | <u>882</u> 1 | 14.89 <u>6</u>    | <u>609</u> 1' | 10.28 |
| CENTRAL RETAIL & DELI            | 12,599           | 4,372                        | 212                  | 10,802                | 394                         | 105                  | 441        | 3.50 | 8,002  | 63.51    | 2,974        | 23.61 | 2,131            | 16.91  | 1,149        | 9.12              | 342 7         | 2.71  |
| FLEET MANAGEMENT                 | 135              | 88                           | 13                   | 100                   | 1 2 /                       | 1 1                  | 5          | 3.70 | 1 34   | 25.19    | 80           | 59.26 | / <u>61</u> /    | 45.19  | <u>49</u>    | 36.30             | <u>19</u> 1   | 14.07 |
| SOUTHERN RETAIL & DEL            | 7,086            | 3,520                        | 392                  | 5,455                 | 155                         | 158                  | <u>416</u> | 5.87 | 3,153  | 44.50    | 2,655        | 37.47 | 7 <u>1,826</u> 2 | 25.77  | 1,105        | 15.59 5           | <u>569</u> 8  | 8.03  |
| WESTPAC RETAIL & DELI            | 23,324           | 10,231                       | 710                  | 19,964                | 228                         | 118                  | 445        | 1.91 | 12,366 | 53.02    | <u>6,720</u> | 28.81 | <u>4,068</u>     | 17.44  | 2,353        | 10.09 <u>7</u>    | 762 ?         | 3.27  |

How satisfied are you with communication about how your requested office repairs are proceeding? How often are you frustrated by the work request process?