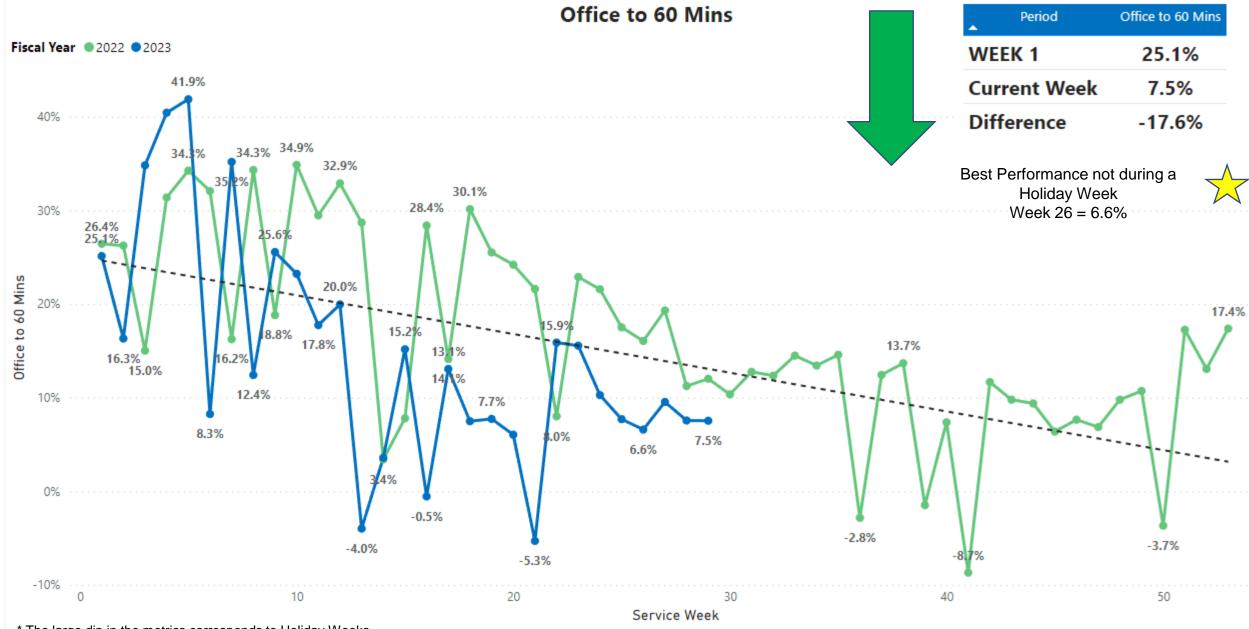

## CRDO Top 4 Metric Trends FY22 vs. FY23

\* The large dip in the metrics corresponds to Holiday Weeks