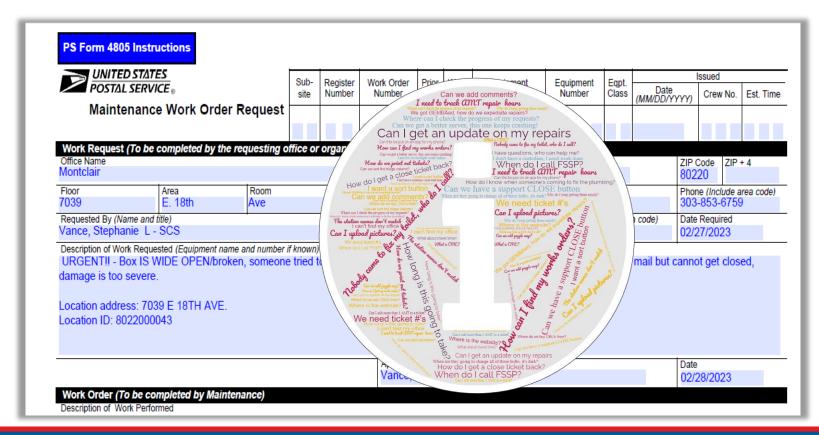

### **Case for change**

The current field maintenance work order process was established before the advent of modern computer technology. As a result, we struggle with:

- Limited information on work orders
- Minimal accountability
- Lost opportunity's for follow up
- Stagnant work request
- Poor visibility on end to end cost
- Frustrated users

#### Hard copy PS-4805

- Paper/manual form
- Has to be transcribed to a SOR
- No established communication flows are defined
- Long process lead time
- Minimal process accountability

How satisfied are you with communication about how your requested office repairs are proceeding? How often are you frustrated by the work request process?