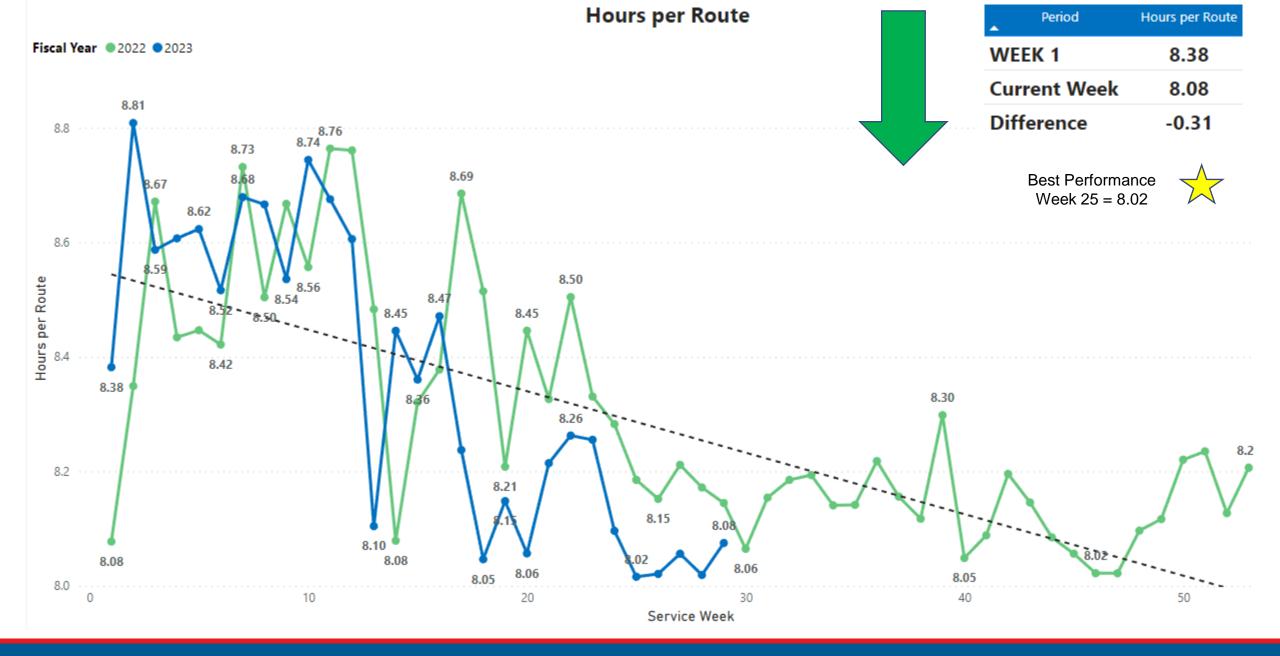

## CRDO Top 4 Metric Trends FY22 vs. FY23

\* The large dip in the metrics corresponds to Holiday Weeks