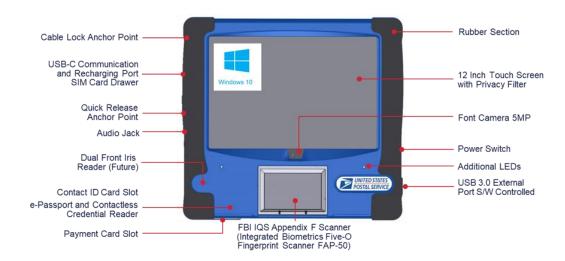

#### **Biometric Collection Kit – SIC Tablet Features**

| EBIS Next Steps                                                      | Status                     | Responsible                             |  |  |  |  |
|----------------------------------------------------------------------|----------------------------|-----------------------------------------|--|--|--|--|
| EBIS Training available in<br>HERO                                   | Completed<br>February 2023 | HR/Competency                           |  |  |  |  |
| Topeka equipment imaging<br>with latest release for Phase<br>2 sites | Beginning<br>1/3/23        | IAM/EBIS                                |  |  |  |  |
| Phase 2 receive and install equipment                                | 1/9 – 1/30/23              | Site Coordinators                       |  |  |  |  |
| Confirm Phase 2 Site<br>Readiness                                    | NLT 1/30/23                | HQ Field Support /<br>Site Coordinators |  |  |  |  |