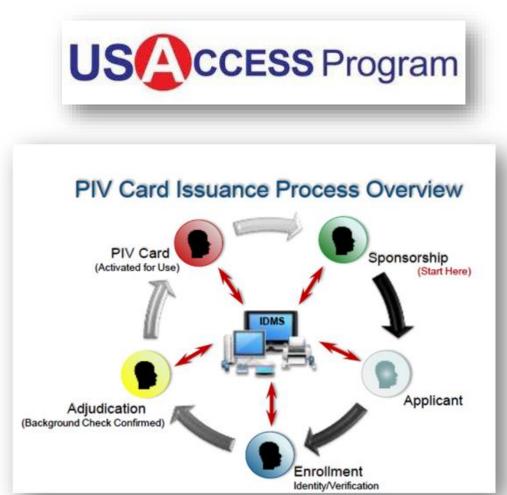

#### **Government Services Agency (GSA) USAccess Personal Identity Verification (PIV)** Expansion

#### Pilot (6 DC/MD/VA Sites) Launched Nov 2020

- \$215K+ Revenue FY23 to Date
- 6529 Transactions FY23 to Date
- \$342K+ Revenue Jan Sep 2022

#### Expansion (Colleyville, TX) Launched Nov 2022

- \$24,493.62 Revenue FY23 to Date
- 497 Transactions FY23 to Date

3

#### Expansion to Launch Through May 2023

• 5 Southern Area Sites