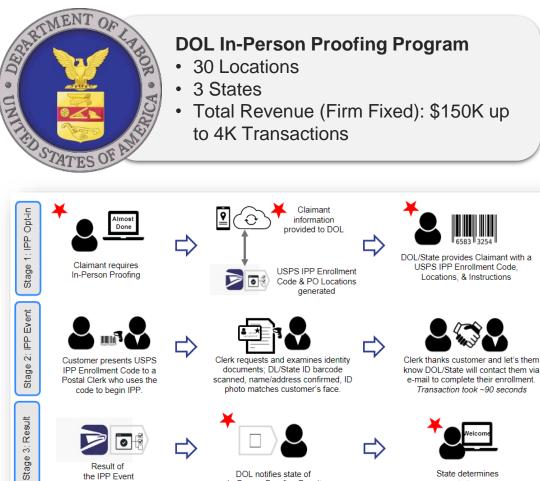

## **Dept of Labor (DOL) In-Person Proofing**

**Phase** 1

#### Pilot Launched March 3, 2023

- Total # of Transactions (3/3/23 3/31/23): 5
- **3** Arkansas Pilot Sites ٠

## **Expansion to Launch April 2023**

7 additional Arkansas Pilot Sites •

#### **Phase** 3

#### **Expansion through May 2023**

- 10 Oregon Pilot sites
- 10 Oklahoma Pilot sites •

Result of

the IPP Event

transmitted to DOL

DOL notifies state of In-Person Proofing Result

State determines next steps