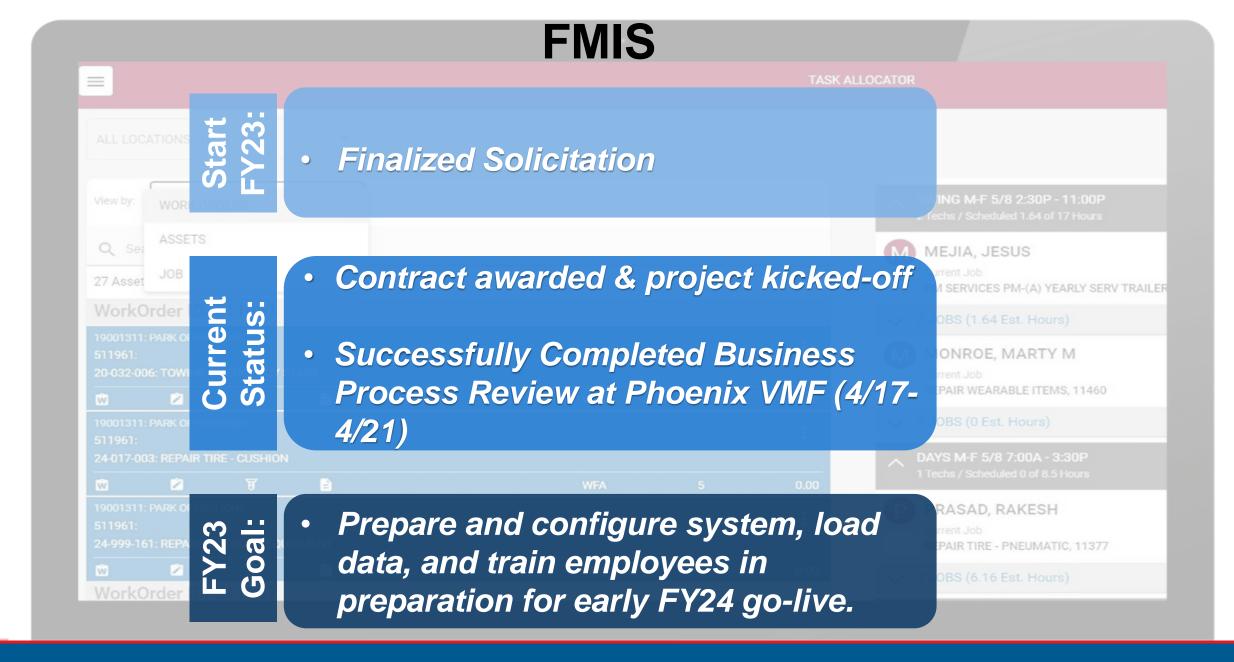

## **Other Changes for Fleet Management**

Technology changes are happening as we speak!

**Telematics** 

**FMIS** 

Bandwidth & connectivity

Ongoing cooperation with HR, Organizational Design, Branding

Recruitment & Hiring