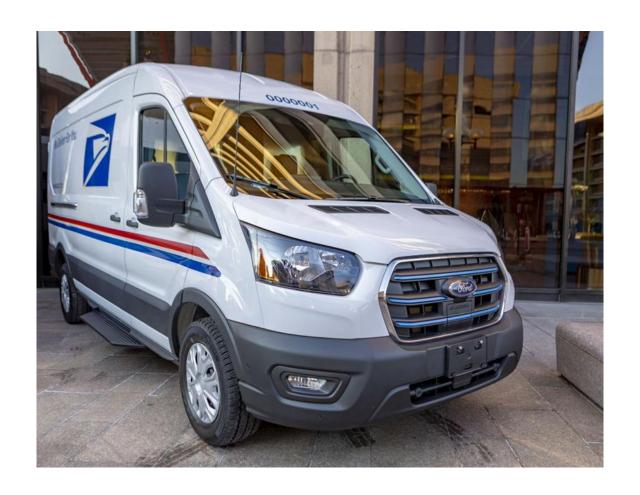

#### Ford E-Transit: Overview

**Type: LHD COTS** 

**Quantity: 9,250 Ordered** 

Cargo Capacity: 357 ft<sup>3</sup> (LLV = 136 ft<sup>3</sup>)

Payload: 3,750 lbs.

**Interior Cargo Height: 72 in** 

Battery: 68 kWh Range: 75 miles\*

\*Based on manufacturer estimate with degradation to account for battery warranty tolerance