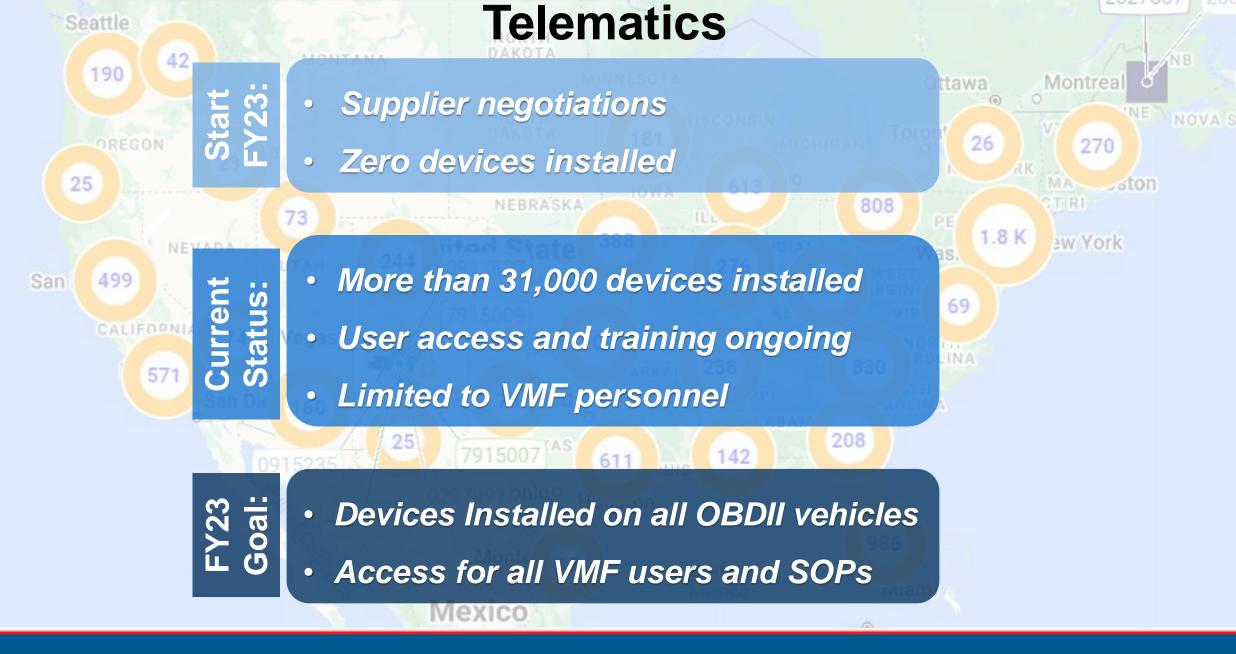

## **Other Changes for Fleet Management**

Technology changes are happening as we speak!

**Telematics** 

**FMIS** 

Bandwidth & connectivity

Ongoing cooperation with HR, Organizational Design, Branding

Recruitment & Hiring