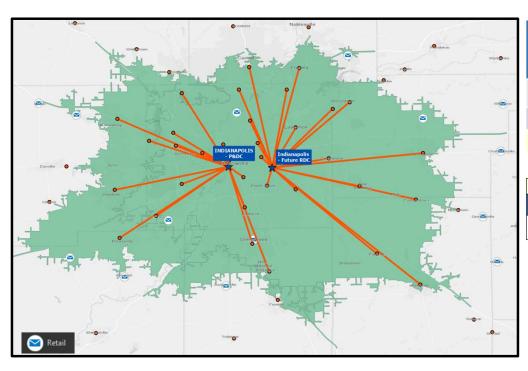

#### **Atlanta Employee Commute Analysis**

Median commute increased from ~22 to 26 minutes

Indy SCFs: 460-464, 469, 472-474, 478, 479

Indianapolis

| Property Name                | Facilities | ZIPs | Routes | Avg 1-Way<br>Travel<br>Minutes | Avg 1-Way<br>Travel Miles | Delivery<br>Points | Population | Approx.<br>Space<br>Needed |
|------------------------------|------------|------|--------|--------------------------------|---------------------------|--------------------|------------|----------------------------|
| Indianapolis - Future<br>RDC | 19         | 30   | 566    | 19                             | 13                        | 373.0K             | 782.7K     | 250K                       |
| Indianapolis - P&DC          | 16         | 29   | 492    | 18                             | 11                        | 337.0K             | 707.6K     | 220K                       |
| Total                        | 35         | 59   | 1,058  | 18                             | 12                        | 710.1K             | 1.49M      | 470K                       |

#### **Indianapolis Employee Commute Analysis**