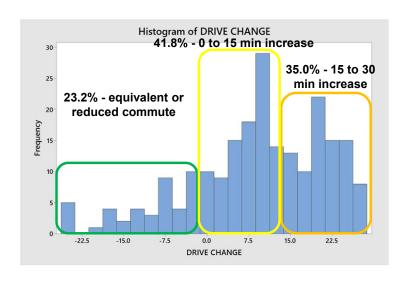

#### **Bryan Employee Commute Analysis**

Median commute increased from ~13 to 16 minutes