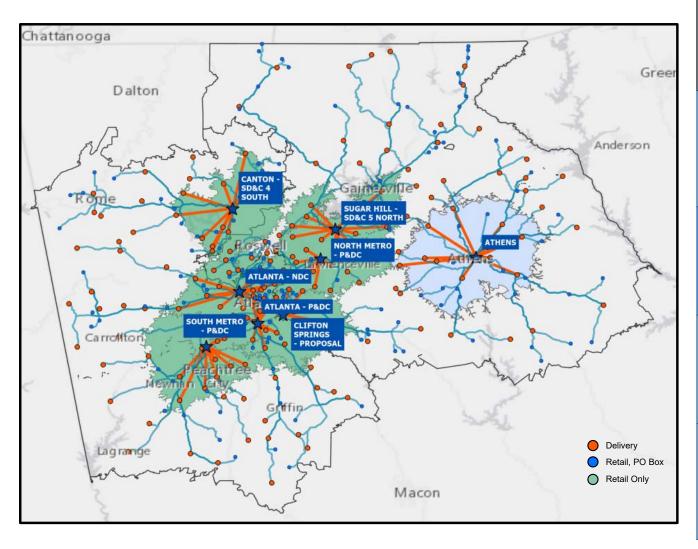

#### **Atlanta Metro – Facilities Inside and Outside of Model**

|                |                           | NORTH  | SOUTH        | TOTAL        |
|----------------|---------------------------|--------|--------------|--------------|
|                | Facilities                | 38     | 48           | 86           |
| Delivery -     | ZIPs                      | 66     | 75           | 141          |
|                | Routes                    | 1,216  | 1,288        | 2,504        |
|                | Avg 1-Way                 | 18     | 18           | 18           |
| Included in    | Travel Minutes            | 10     | 10           | 10           |
| Model          | Avg 1-Way                 | 12     | 11           | 12           |
|                | Travel Miles              | 12     |              | 12           |
|                | <b>Delivery Points</b>    | 888.9K | 974.3K       | 1.86M        |
|                | Population                | 2.16M  | 2.13M        | 4.29M        |
|                | Facilities                | 51     | 45           | 96           |
|                | ZIPs                      | 87     | 66           | 153          |
|                | Routes                    | 961    | 786          | 1,747        |
| Delivery -     | Avg 1-Way                 | 50     | 46           | 48           |
| Outside of     | Travel Minutes            |        |              |              |
| Model          | Avg 1-Way<br>Travel Miles | 39     | 36           | 38           |
|                | Delivery Points           | 631.9K | 555.5K       | 1.19M        |
|                | Population                | 1.41M  | 1.25M        | 2.66M        |
|                | Facilities                | 0      | 3            | 3            |
|                | ZIPs                      | 0      | 0            | 0            |
|                | Routes                    | 0      | 0            | 0            |
| Retail -       | Avg 1-Way                 | 0      | 16           | 16           |
| Outside of     | Travel Minutes            | Ü      | .0           |              |
| Model          | Avg 1-Way<br>Travel Miles | 0      | 8            | 8            |
|                | Delivery Points           | 0.0K   | 0.0K         | 0.0K         |
|                | Population                | 0.0K   | 0.0K         | 0.0K         |
|                | Facilities                | 76     | 68           | 144          |
|                | ZIPs                      | 0      | 0            | 0            |
|                | Routes                    | 0      | 0            | 0            |
| Retail, PO Box | Avg 1-Way                 | 40     | 20           | 27           |
| - Outside of   | Travel Minutes            | 42     | 32           | 37           |
| Model          | Avg 1-Way                 | 35     | 23           | 29           |
|                | Travel Miles              |        |              |              |
|                | Delivery Points           | 0.0K   | 0.0K         | 0.0K         |
|                | Population                | 0.0K   | 0.0K         | 0.0K         |
|                | Facilities                | 165    | 164          | 329          |
|                | ZIPs<br>Routes            | 153    | 141<br>2,074 | 294<br>4,251 |
|                | Avg 1-Way                 | 2,177  | 2,074        | 4,231        |
|                | Travel Minutes            | 39     | 31           | 35           |
| Total          | Avg 1-Way                 |        |              |              |
|                | Travel Miles              | 31     | 23           | 27           |
|                | <b>Delivery Points</b>    | 1.52M  | 1.53M        | 3.05M        |
|                | Population                | 3.58M  | 3.38M        | 6.95M        |

#### **Atlanta North and South**

| Property Name            | Facilities | ZIPs | Routes | Avg 1-Way<br>Travel Minutes | Avg 1-Way<br>Travel Miles | Delivery Points | Population |
|--------------------------|------------|------|--------|-----------------------------|---------------------------|-----------------|------------|
| SUGAR HILL - NORTH - New | 13         | 22   | 592    | 20                          | 13                        | 390.1K          | 989.8K     |
| CLIFTON SPRINGS - Lease  | 6          | 14   | 222    | 18                          | 11                        | 200.9K          | 463.8K     |
| ATLANTA - NDC            | 15         | 26   | 469    | 20                          | 11                        | 365.4K          | 742.4K     |
| SOUTH METRO - P&DC       | 11         | 14   | 231    | 16                          | 11                        | 176.0K          | 396.4K     |
| ATLANTA - P&DC           | 11         | 17   | 225    | 13                          | 7                         | 206.5K          | 453.8K     |
| CANTON - SOUTH - New     | 11         | 18   | 363    | 22                          | 16                        | 226.3K          | 534.9K     |
| NORTH METRO - P&DC       | 6          | 8    | 225    | 16                          | 9                         | 174.8K          | 432.6K     |
| Total                    | 73         | 119  | 2,327  | 18                          | 11                        | 1.74M           | 4.01M      |

|       |       | Delivery Units |           |       | Routes   |           |       | Delivery Points |           |  |
|-------|-------|----------------|-----------|-------|----------|-----------|-------|-----------------|-----------|--|
|       | Total | Captured       | Remaining | Total | Captured | Remaining | Total | Captured        | Remaining |  |
| North | 88    | 25             | 63        | 2,152 | 1,039    | 1,113     | 1.5M  | 766K            | 732K      |  |
| South | 94    | 48             | 46        | 2,099 | 1,288    | 811       | 1.6M  | 974K            | 578K      |  |
| Total | 182   | 73             | 109       | 4,251 | 2,327    | 1,924     | 3.1M  | 1.7M            | 1.3M      |  |