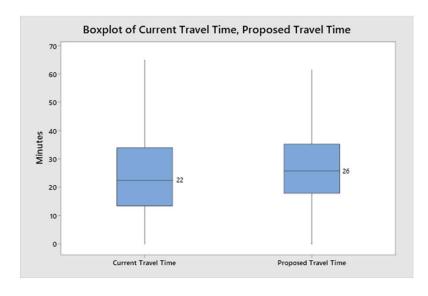

#### **Atlanta Employee Commute Analysis**

Median commute increased from ~22 to 26 minutes

Indy SCFs: 460-464, 469, 472-474, 478, 479

Indianapolis

| Property Name                | Facilities | ZIPs | Routes | Avg 1-Way<br>Travel<br>Minutes | Avg 1-Way<br>Travel Miles | Delivery<br>Points | Population | Approx.<br>Space<br>Needed |
|------------------------------|------------|------|--------|--------------------------------|---------------------------|--------------------|------------|----------------------------|
| Indianapolis - Future<br>RDC | 19         | 30   | 566    | 19                             | 13                        | 373.0K             | 782.7K     | 250K                       |
| Indianapolis - P&DC          | 16         | 29   | 492    | 18                             | 11                        | 337.0K             | 707.6K     | 220K                       |
| Total                        | 35         | 59   | 1,058  | 18                             | 12                        | 710.1K             | 1.49M      | 470K                       |

#### **Indianapolis Employee Commute Analysis**