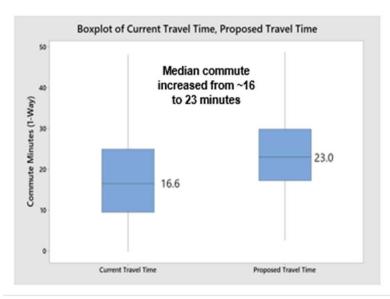

| 11                        | 337.0K             | 707.6K     | 220K                       |
| Total                        | 35         | 59   | 1,058  | 18                             | 12                        | 710.1K             | 1.49M      | 470K                       |

| Delivery Units |          |           | Routes |          |           | Delivery Points |          |           |
|----------------|----------|-----------|--------|----------|-----------|-----------------|----------|-----------|
| Total          | Captured | Remaining | Total  | Captured | Remaining | Total           | Captured | Remaining |
| 233            | 35       | 198       | 2,855  | 1,058    | 1,797     | 1.77M           | 710K     | 1.06M     |

#### **Indianapolis Employee Commute Analysis**





#### **S&DC & Metro Locations-Summary**

□ Sorting and Delivery Center-Metro Locations:
 □ Allows for efficiencies in transportation by co-locating S&DCs in RPDCs
 □ Updated facilities and working conditions improve with new facilities
 □ Customer and mailer reach expands increasing revenue
 □ Two (2) Locations Modeled—Atlanta and Indianapolis
 □ Potential of eight (8) S&DCs in the Atlanta Metro
 □ Potential of two (2) S&DCs in the Indianapolis Metro area
 □ Still in the modeling and planning phase
 □ Expansion of initiative with each RPDC location



**S&DC-Foot/Parcel Route** 



#### **Selection Method – S&DC-Foot/Parcel Route**

| ☐ Reviewed opportunities to replicate the "Plan B" initiative from Peak 2021                                    |
|--------------------------------------