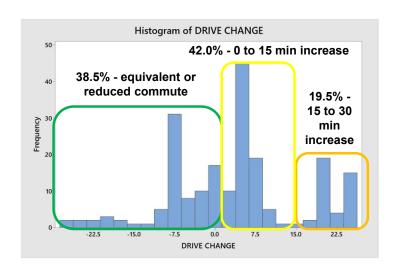

#### **Mid-Hudson Employee Commute Analysis**

Median commute increased from ~16 to 26 minutes