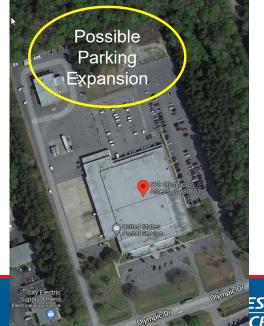

#### **Athens, GA PO -- Facility Concept**

| TOTAL NET<br>INT SF | DELIVERY<br>WORKROOM<br>SF | PARKING<br>(EMP/CUST) | CURRENT<br>ROUTE<br>COUNT | ADDITIONAL<br>GAINING<br>ROUTES | TOTAL<br>FUTURE<br>ROUTES | AMP<br>CSBCS    | Delivery<br>Points | Population |
|---------------------|----------------------------|-----------------------|---------------------------|---------------------------------|---------------------------|-----------------|--------------------|------------|
| 103,215             | 38,501                     | 230/54                | 75                        | 103                             | 178                       | Former<br>Plant | 123.1K             | 277.5K     |