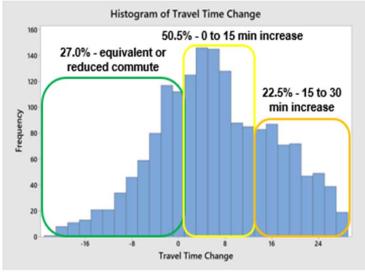

| 11                        | 337.0K             | 707.6K     | 220K                       |
| Total                        | 35         | 59   | 1,058  | 18                             | 12                        | 710.1K             | 1.49M      | 470K                       |

| Delivery Units |          |           | Routes |          |           | Delivery Points |          |           |
|----------------|----------|-----------|--------|----------|-----------|-----------------|----------|-----------|
| Total          | Captured | Remaining | Total  | Captured | Remaining | Total           | Captured | Remaining |
| 233            | 35       | 198       | 2,855  | 1,058    | 1,797     | 1.77M           | 710K     | 1.06M     |

#### **Indianapolis Employee Commute Analysis**





#### **S&DC & Metro Locations-Summary**

□ Sorting and Delivery Center-Metro Locations:
 □ Allows for efficiencies in transportation by co-locating S&DCs in RPDCs
 □ Updated facilities and working conditions improve with new facilities
 □ Customer and mailer reach expands increasing revenue
 □ Two (2) Locations Modeled—Atlanta and Indianapolis
 □ Potential of eight (8) S&DCs in the Atlanta Metro
 □ Potential of two (2) S&DCs in the Indianapolis Metro area
 □ Still in the modeling and planning phase
 □ Expansion of initiative with each RPDC location



**S&DC-Foot/Parcel Route** 



#### **Selection Method – S&DC-Foot/Parcel Route**

| ☐ Reviewed opportunities to replicate the "Plan B" initiative from Peak 2021                                    |
|----------------------------------------