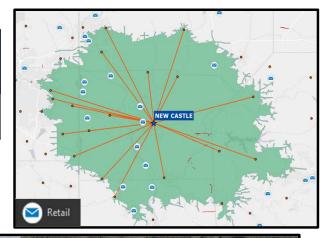

#### **New Castle P&DF, PA – Facility Concept**

| TOTAL NET<br>INT SF | DELIVERY<br>WORKROOM<br>SF | PARKING<br>(EMP/CUST) | DOLLTE | ADDITIONAL<br>GAINING<br>ROUTES | TOTAL<br>FUTURE<br>ROUTES | AMP<br>CSBCS | Delivery<br>Points | Population |
|---------------------|----------------------------|-----------------------|--------|---------------------------------|---------------------------|--------------|--------------------|------------|
| 75,112              | 37,335                     | 207 / 25              | 45     | 105                             | 150                       | 75,112       | 82.9K              | 179.8K     |

| Facility Name  | Route Count | One Way<br>Travel Minutes | One Way<br>Travel Miles | Route Count x<br>One Way Miles | Delivery / Retail / PO Box | BEV Date |
|----------------|-------------|---------------------------|-------------------------|--------------------------------|----------------------------|----------|
| CAMPBELL       | 8           | 28                        | 18                      | 143                            | Delivery, Retail, PO Box   |          |
| LOWELLVILLE    | 4           | 25                        | 14                      | 54                             | Delivery, Retail, PO Box   |          |
| NEW MIDDLETOWN | 3           | 29                        | 15                      | 46                             | Delivery, Retail, PO Box   |          |
| PETERSBURG     | 1           | 27                        | 14                      | 14                             | Delivery, Retail, PO Box   |          |
| STRUTHERS      | 10          | 30                        | 19                      | 189                            | Delivery, Retail, PO Box   |          |
| BESSEMER       | 1           | 22                        | 11                      | 11                             | Delivery, Retail, PO Box   |          |
| DARLINGTON     | 4           | 30                        | 18                      | 71                             | Delivery, Retail, PO Box   |          |
| EDINBURG       | 2           | 16                        | 8                       | 16                             | Delivery, Retail, PO Box   |          |
| ELLWOOD CITY   | 16          | 22                        | 13                      | 207                            | Delivery, Retail, PO Box   |          |
| ENON VALLEY    | 2           | 29                        | 17                      | 34                             | Delivery, Retail, PO Box   |          |
| MERCER         | 13          | 28                        | 19                      | 247                            | Delivery, Retail, PO Box   |          |
| NEW WILMINGTON | 7           | 21                        | 11                      | 75                             | Delivery, Retail, PO Box   |          |
| PORTERSVILLE   | 3           | 23                        | 16                      | 47                             | Delivery, Retail, PO Box   |          |
| PROSPECT       | 2           | 30                        | 21                      | 42                             | Delivery, Retail, PO Box   |          |
| HERMITAGE      | 15          | 29                        | 21                      | 320                            | Delivery, Retail, PO Box   |          |
| SLIPPERY ROCK  | 8           | 25                        | 16                      | 130                            | Delivery, Retail, PO Box   |          |
| VOLANT         | 3           | 15                        | 10                      | 29                             | Delivery, Retail, PO Box   |          |
| WEST MIDDLESEX | 3           | 24                        | 17                      | 52                             | Delivery, Retail, PO Box   |          |