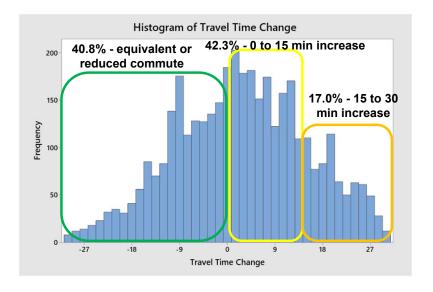

#### **Atlanta Employee Commute Analysis**

Median commute increased from ~22 to 26 minutes

Indy SCFs: 460-464, 469, 472-474, 478, 479

Indianapolis

| Property Name                | Facilities | ZIPs | Routes | Avg 1-Way<br>Travel<br>Minutes | Avg 1-Way<br>Travel Miles | Delivery<br>Points | Population | Approx.<br>Space<br>Needed |
|------------------------------|------------|------|--------|--------------------------------|---------------------------|--------------------|------------|----------------------------|
| Indianapolis - Future<br>RDC | 19         | 30   | 566    | 19                             | 13                        | 373.0K             | 782.7K     | 250K                       |
| Indianapolis - P&DC          | 16         | 29   | 492    | 18                             | 11                        | 337.0K             | 707.6K     | 220K                       |
| Total                        | 35         | 59   | 1,058  | 18                             | 12                        | 710.1K             | 1.49M      | 470K                       |

#### **Indianapolis Employee Commute Analysis**