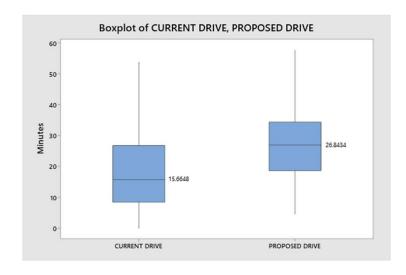

#### **Athens Employee Commute Analysis**

Median commute increased from ~16 to 27 minutes