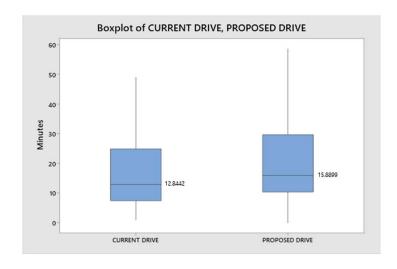

#### **Bryan Employee Commute Analysis**

Median commute increased from ~13 to 16 minutes