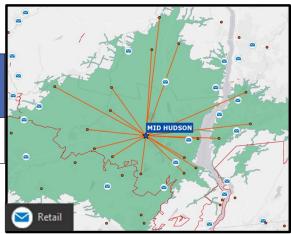

#### Mid Hudson, NY – Facility Concept

| TOTAL NET<br>INT SF | DELIVERY<br>WORKROOM<br>SF | PARKING<br>(EMP/CUST) | CURRENT<br>ROUTE<br>COUNT |     | TOTAL<br>FUTURE<br>ROUTES | AMP<br>CSBCS  | Delivery<br>Points | Population |
|---------------------|----------------------------|-----------------------|---------------------------|-----|---------------------------|---------------|--------------------|------------|
| 180,489             | 118,400                    | 371/0                 | 0                         | 160 | 160                       | Former<br>PDC | 100.0K             | 243.5K     |

| Facility Name      | Route Count | One Way<br>Travel<br>Minutes | One Way<br>Travel Miles | Route Count<br>x One Way<br>Miles | Delivery / Retail / PO Box | BEV Date |
|--------------------|-------------|------------------------------|-------------------------|-----------------------------------|----------------------------|----------|
| BEACON             | 12          | 19                           | 10                      | 120                               | Delivery, Retail, PO Box   |          |
| CLINTONDALE        | 1           | 27                           | 16                      | 16                                | Delivery, Retail, PO Box   |          |
| CORNWALL           | 5           | 21                           | 10                      | 50                                | Delivery, Retail, PO Box   |          |
| CORNWALL ON HUDSON | 3           | 23                           | 11                      | 32                                | Delivery, Retail, PO Box   |          |
| FISHKILL           | 10          | 20                           | 13                      | 127                               | Delivery, Retail, PO Box   |          |
| MAYBROOK           | 2           | 16                           | 9                       | 18                                | Delivery, Retail, PO Box   |          |
| MODENA             | 3           | 23                           | 13                      | 40                                | Delivery, Retail, PO Box   | Mar 2027 |
| MONTGOMERY         | 8           | 16                           | 9                       | 68                                | Delivery, Retail, PO Box   |          |
| NEW WINDSOR        | 17          | 19                           | 9                       | 145                               | Delivery, Retail, PO Box   |          |
| NEWBURGH           | 37          | 16                           | 7                       | 259                               | Delivery, Retail, PO Box   |          |
| NEW PALTZ          | 12          | 29                           | 22                      | 259                               | Delivery, Retail, PO Box   |          |
| PINE BUSH          | 6           | 26                           | 15                      | 88                                | Delivery, Retail, PO Box   |          |
| ROCK TAVERN        | 2           | 14                           | 8                       | 16                                | Delivery, Retail, PO Box   | Mar 2027 |
| SALISBURY MILLS    | 1           | 18                           | 9                       | 9                                 | Delivery, Retail, PO Box   | Mar 2027 |
| WALDEN             | 8           | 15                           | 7                       | 59                                | Delivery, Retail, PO Box   |          |
| WALLKILL           | 9           | 19                           | 10                      | 94                                | Delivery, Retail, PO Box   |          |
| WAPPINGERS FALLS   | 24          | 26                           | 15                      | 371                               | Delivery, Retail, PO Box   |          |