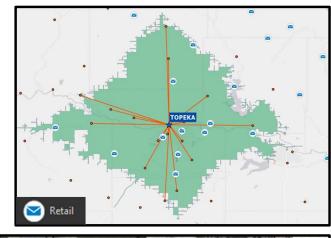

#### **Topeka Northpark, KS – Facility Concept**

| TOTAL NET<br>INT SF | DELIVERY<br>WORKROOM<br>SF | PARKING<br>(EMP/CUST) | POLITE | ADDITIONAL<br>GAINING<br>ROUTES | TOTAL<br>FUTURE<br>ROUTES | AMP<br>CSBCS  | Delivery<br>Points | Population |
|---------------------|----------------------------|-----------------------|--------|---------------------------------|---------------------------|---------------|--------------------|------------|
| 116,996             | 66,592                     | 187/49                | 35     | 138                             | 173                       | Former<br>PDC | 97.8K              | 215.1K     |

|         | Facility Name          | Route Count | One Way<br>Travel Minutes | One Way<br>Travel Miles | Route Count x<br>One Way Miles | Delivery / Retail / PO<br>Box | BEV Date |
|---------|------------------------|-------------|---------------------------|-------------------------|--------------------------------|-------------------------------|----------|
|         | AUBURN                 | 3           | 22                        | 17                      | 51                             | Delivery, Retail, PO Box      |          |
|         | BERRYTON               | 4           | 22                        | 17                      | 69                             | Delivery, Retail, PO Box      |          |
|         | CARBONDALE             | 2           | 24                        | 23                      | 46                             | Delivery, Retail, PO Box      |          |
|         | HOLTON                 | 7           | 28                        | 28                      | 197                            | Delivery, Retail, PO Box      |          |
|         | MAPLE HILL             | 1           | 22                        | 21                      | 21                             | Delivery, Retail, PO Box      |          |
|         | MAYETTA                | 3           | 18                        | 19                      | 57                             | Delivery, Retail, PO Box      |          |
|         | MERIDEN                | 5           | 20                        | 16                      | 79                             | Delivery, Retail, PO Box      |          |
|         | PERRY                  | 4           | 23                        | 20                      | 79                             | Delivery, Retail, PO Box      |          |
|         | ROSSVILLE              | 1           | 20                        | 15                      | 15                             | Delivery, Retail, PO Box      |          |
|         | SAINT MARYS            | 4           | 29                        | 23                      | 91                             | Delivery, Retail, PO Box      |          |
|         | SCRANTON               | 2           | 30                        | 28                      | 56                             | Delivery, Retail, PO Box      |          |
|         | SILVER LAKE            | 2           | 12                        | 10                      | 19                             | Delivery, Retail, PO Box      |          |
|         | GAGE CENTER            | 21          | 8                         | 4                       | 84                             | Delivery, Retail, PO Box      |          |
|         | HICREST                | 31          | 12                        | 9                       | 267                            | Delivery, Retail, PO Box      |          |
| Se      | SHERWOOD CARRIER ANNEX | 31          | 11                        | 8                       | 255                            | Delivery, Retail              |          |
| M<br>20 | NORTH TOPEKA           | 17          | 7                         | 5                       | 82                             | Delivery, Retail, PO Box      |          |