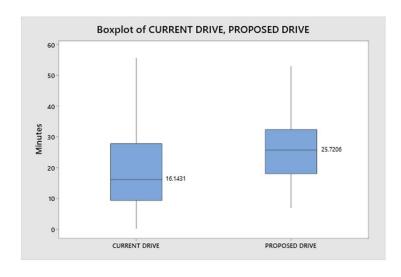

#### **Mid-Hudson Employee Commute Analysis**

Median commute increased from ~16 to 26 minutes