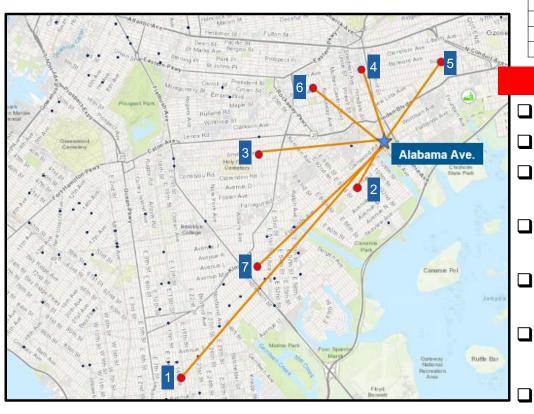

#### S&DC-Foot/Parcel Route Project Analysis Brooklyn – Spoke Stations

| Key | Station Name        | ZIP Codes | Address              |
|-----|---------------------|-----------|----------------------|
| 1   | Bay                 | 11235     | 2628 E 18th St.      |
| 2   | Canarsie            | 11236     | 10201 Flatlands Ave. |
| 3   | Rugby               | 11203     | 726 Utica Ave.       |
| 4   | East New York       | 11207     | 2645 Atlantic Ave.   |
| 5   | New Lots            | 11208     | 1223 Sutter Ave.     |
| 6   | Brownsville Station | 11212     | 167 BRISTOL ST       |
| 7   | Ryder Station       | 11234     | 1739 E 45TH ST       |

#### 966 Alabama Ave. – 40,000 Sq. Ft of Workroom floor

- Total of 36 Facilities and 38 Zip codes in Brooklyn
  - Population of 2.57 Million
- 95% or 1,083 of the 1,129 Brooklyn routes are walk out routes
- 7 Walk out route Facilities Identified with High Density Parcel Volume
  - Average of 22,279 Parcels per day and 235,475 Delivery Points
- 16.25 Parcels Per Hour Productivity "Peak Like No Other".
  - **Targeted Transportation Reduction**