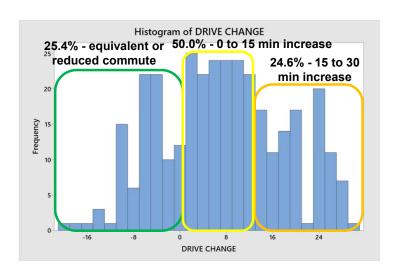

#### **Athens Employee Commute Analysis**

Median commute increased from ~16 to 27 minutes