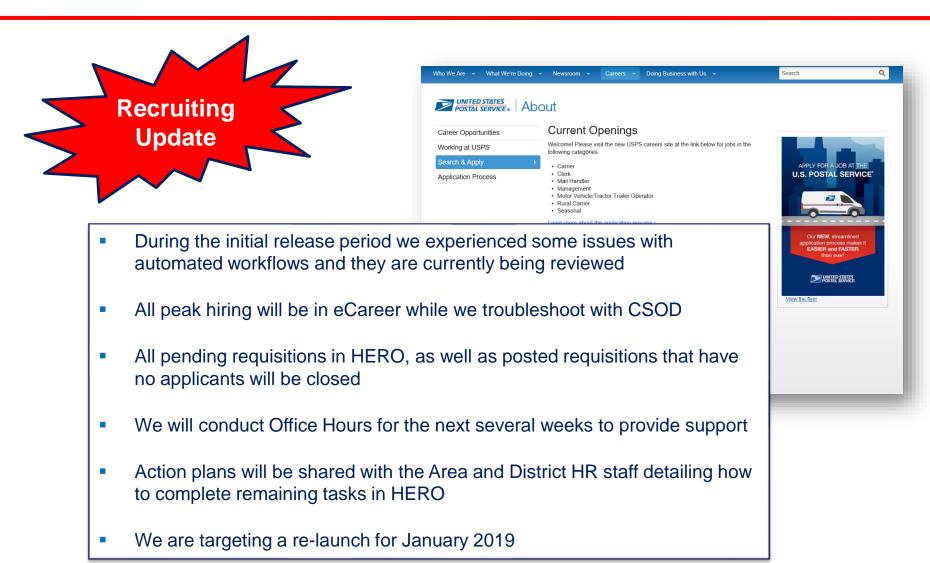

#### August 2018

- □ Appox. 37 bargaining unit job titles were launched in HERO
- ☐ Enhanced visibility through Dashboard reporting
- ☐ Requisition templates to speed position postings.
- □ Alerts to Local Services team to notify them of actions required in the system

#### January 2019?

- ☐ Enhanced Screening questions
- ☐ Streamlined applicant review process
- □ Additional interview technology, such as Video interviewing
- Apply from LinkedIn profile functionality
- Position interest pools

#### **All Hiring**

All bargaining and non bargaining positions posted and filled within new platform

February 2019

- ☐ Fully integrated with all existing assessment vendors
- □ All internal and external hiring in HERO
- Mobile Capability for Selecting Officials
- ☐ Enhanced communication and Onboarding processes
- Begin retiring eCareer