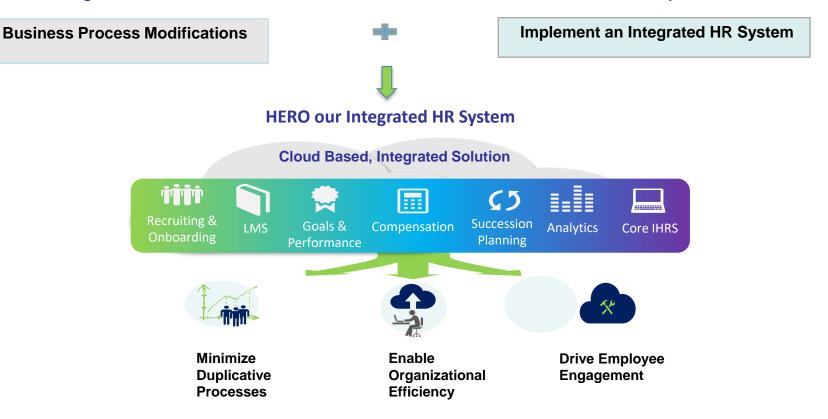

### **HERO Background**

HERO will align processes across the employee lifecycle.

Combining these two initiatives will enable HR to achieve its desired future state and operational results.

### **HERO Overview**

**Recruiting** – Significantly improves our ability to identify, attract, and engage the right candidates, as well as provides a unique social approach that promotes internal team reviews, discussions and ratings of candidates.

**Onboarding** – Provides new hires with a personalized experience that delivers important information about the organization and its culture.

**Learning** – Allows the organization to deliver employee compliance training, accelerate employee performance, foster social learning, and support organizational goals.

**Succession** – Allows the organization to create succession plans that benchmark skills and competencies, identify skill gaps, and implement development plans to bridge those gaps.

**Performance** – Enables managers to benchmark employee performance, align employee activities with organizational strategy, and provide the ongoing feedback your employees want.

**Compensation** – Provides flexibility to configure budgets, salary structures, adjustment guidelines, and approval workflows to easily plan and manage compensation globally.

**Connect** – Allows employees to communicate collaboratively, monitor discussions and system notifications for quick follow-up, and create and share content or videos to express ideas.

**Reporting** – Enables the organization to aggregate and analyze workforce data, and create reporting mechanisms in support of strategic workforce planning.