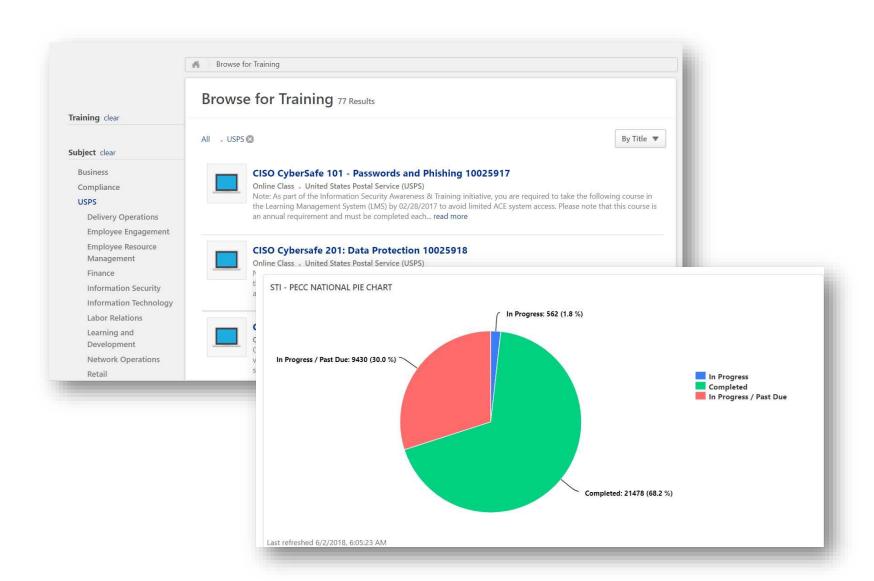

#### May 2018

- 20 additional web-based training (WBT) courses available in the integrated HR system Learning Portal
- □ 2100 Courses available through Skillsoft
- ☐ Global Search functionality expanded for learners to search by Subject
- □ SAP course content is currently under review in preparation for transfer to the integrated HR system Learning Portal
- ☐ Deliver Release #1 communications to HQ and Field Employees

## REPORTING & DASHBOARDS

- · Compliance Tracking
- Complete reporting & analytics