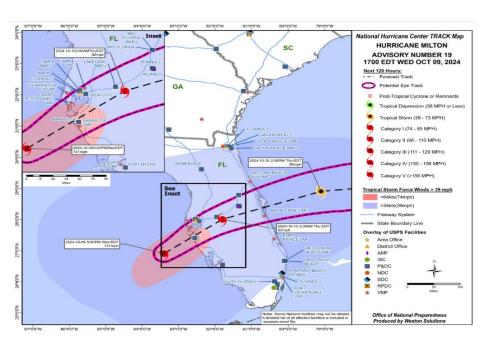

#### SITUATION:

- Hurricane Milton is a CAT4 Hurricane (130 MPH) as it moves through the Gulf of Mexico today and tomorrow.
- Landfall is projected to be between Sarasota and Southgate FL as a major hurricane either late evening tonight or sometime after midnight. Landfall location and timing are subject to change.
- Milton is expected to remain at CAT1 strength as it moves through Florida and out to sea by early afternoon Thursday.
- Coastal areas of GA and SC are in a tropical storm watch at this time.
- Districts in prep: FL1, FL2, FL3, GA and SC
- Divisions in prep: Gulf Atlantic and Southeast.
- FL1, FL2, FL3 and Gulf Atlantic Divisions have finalized all pre-landfall checklists. GA, SC and Southeast Division are finalizing 24-hour pre-landfall activities today.
- More schools continue to be shutdown throughout the state.
- Debris from Hurricane Helene will be a concern throughout FL1 and FL2.