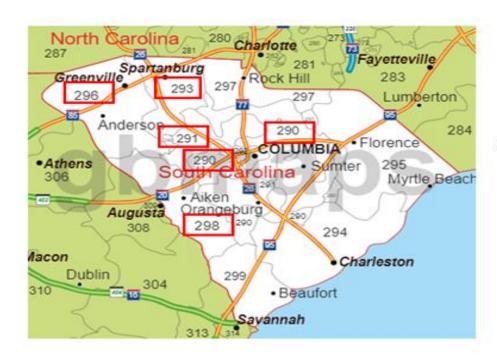

### • SC:

 $\circ\quad$  SCF 291 and 293 back to normal operations.

| District                              | SC    | SC    | SC    | SC Total |
|---------------------------------------|-------|-------|-------|----------|
| 3 Digit Zip                           | 296   | 298   | 290   |          |
| Total Offices                         | 43    | 35    | 51    | 129      |
| Offices Open for Retail               | 43    | 35    | 51    | 129      |
| Offices Closed for Retail             | 0     | 0     | 0     | 0        |
| % Offices Closed                      | 0.00% | 0.00% | 0.00% | 0.00%    |
| Total Street Deliveries               | 27712 | 89843 | 28234 | 145789   |
| Deliveries Made today (estimated)     | 27662 | 89728 | 29234 | 146624   |
| Deliveries not made today (estimated) | 50    | 115   | 0     | 165      |
| % Deliveries not made                 | 0.18% | 0.13% | 0.00% | 0.11%    |
| Number of PO Boxes                    | 52590 | 8874  | 4328  | 65792    |
| Number of PO Boxes impacted           | 0     | 0     | 0     | 0        |
| % of PO Boxes impacted                | 0.00% | 0.00% | 0.00% | 0.00%    |
| Total Retail Sites                    | 43    | 35    | 51    | 129      |
| Retail taking cash only               | 1     | 0     | 1     | 2        |
| % Retail taking cash only             | 2.33% | 0.00% | 1.96% | 1.55%    |
| Offices with no Electricity           | 0     | 0     | 0     | 0        |
| Offices on Generator Power            | 0     | 0     | 0     | 0        |
| Offices with no Internet              | 1     | 0     | 1     | 2        |
| Offices with Cellular Router          | 0     | 0     | 0     | 0        |
| Forcast of Amazon volume per ARGUS    | 40907 | 23136 | 21486 | 85529    |

SC 290, 291, 293, 296, 298