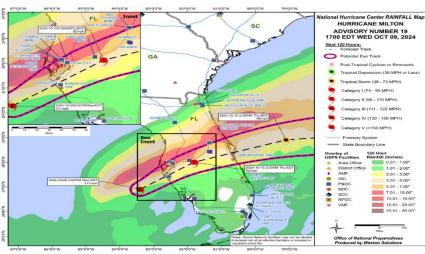

#### SITUATION:

- Hurricane Milton is a CAT4 Hurricane (130 MPH) as it moves through the Gulf of Mexico today and tomorrow.
- Landfall is projected to be between Sarasota and Southgate FL as a major hurricane either late evening tonight or sometime after midnight. Landfall location and timing are subject to change.
- Milton is expected to remain at CAT1 strength as it moves through Florida and out to sea by early afternoon Thursday.
- Coastal areas of GA and SC are in a tropical storm watch at this time.
- Districts in prep: FL1, FL2, FL3, GA and SC
- Divisions in prep: Gulf Atlantic and Southeast.
- FL1, FL2, FL3 and Gulf Atlantic Divisions have finalized all pre-landfall checklists. GA, SC and Southeast Division are finalizing 24-hour pre-landfall activities today.
- More schools continue to be shutdown throughout the state.
- Debris from Hurricane Helene will be a concern throughout FL1 and FL2.