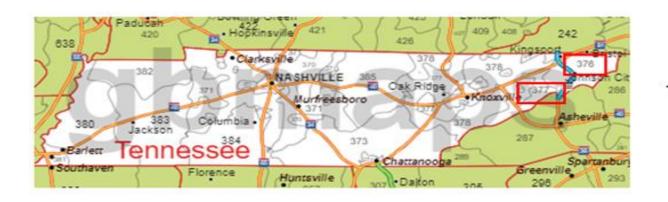

### • TN:

| District                              | TN     | TN    | TN Total |
|---------------------------------------|--------|-------|----------|
| 3 Digit Zip                           | 376    | 377   |          |
| Total Offices                         | 33     | 45    | 78       |
| Offices Open for Retail               | 32     | 43    | 75       |
| Offices Closed for Retail             | 1      | 1     | 2        |
| % Offices Closed                      | 3.03%  | 2.22% | 2.56%    |
| Total Street Deliveries               | 179393 | 99581 | 278974   |
| Deliveries Made today (estimated)     | 178774 | 99481 | 278255   |
| Deliveries not made today (estimated) | 505    | 0     | 505      |
| % Deliveries not made                 | 0.28%  | 0.00% | 0.18%    |
| Number of PO Boxes                    | 6156   | 5378  | 11534    |
| Number of PO Boxes impacted           | 0      | 0     | 0        |
| % of PO Boxes impacted                | 0.00%  | 0.00% | 0.00%    |
| Total Retail Sites                    | 33     | 44    | 77       |
| Retail taking cash only               | 0      | 0     | 0        |
| % Retail taking cash only             | 0.00%  | 0.00% | 0.00%    |
| Offices with no Electricity           | 0      | 0     | 0        |
| Offices on Generator Power            | 1      | 0     | 1        |
| Offices with no Internet              | 1      | 0     | 1        |
| Offices with Cellular Router          | 1      | 0     | 1        |
| Forcast of Amazon volume per ARGUS    | 3748   | 30825 | 34573    |

TN 376, 377