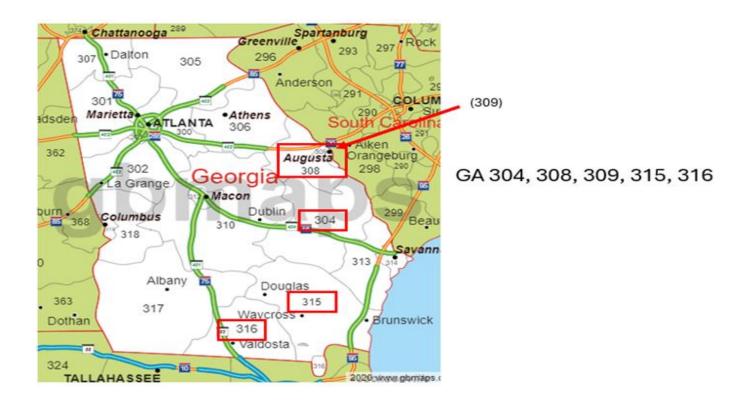

### PRODUCT:

- Product numbers are estimated for today's delivery as carriers are still on the street.
- GA:

| District                              | GEO   | GEO   | GEO    | GEO    | GEO    | GEO Total |
|---------------------------------------|-------|-------|--------|--------|--------|-----------|
| 3 Digit Zip                           | 304   | 308   | 309    | 315    | 316    |           |
| Total Offices                         | 45    | 22    | 6      | 37     | 27     | 137       |
| Offices Open for Retail               | 45    | 22    | 4      | 37     | 27     | 135       |
| Offices Closed for Retail             | 0     | 0     | 2      | 0      | 0      | 2         |
| % Offices Closed                      | 0.00% | 0.00% | 33.33% | 0.00%  | 0.00%  | 1.46%     |
| Total Street Deliveries               | 77559 | 83770 | 100891 | 150507 | 73254  | 485981    |
| Deliveries Made today (estimated)     | 76759 | 82270 | 99591  | 150282 | 72054  | 480956    |
| Deliveries not made today (estimated) | 800   | 1500  | 1300   | 225    | 1200   | 5025      |
| % Deliveries not made                 | 1.03% | 1.79% | 1.29%  | 0.15%  | 1.64%  | 1.03%     |
| Number of PO Boxes                    | 26488 | 14394 | 9088   | 25595  | 15188  | 90753     |
| Number of PO Boxes impacted           | 0     | 0     | 0      | 0      | 218    | 218       |
| % of PO Boxes impacted                | 0.00% | 0.00% | 0.00%  | 0.00%  | 1.44%  | 0.24%     |
| Total Retail Sites                    | 45    | 22    | 6      | 37     | 27     | 137       |
| Retail taking cash only               | 2     | 0     | 0      | 1      | 7      | 10        |
| % Retail taking cash only             | 4.44% | 0.00% | 0.00%  | 2.70%  | 25.93% | 7.30%     |
| Offices with no Electricity           | 1     | 0     | 0      | 1      | 1      | 3         |
| Offices on Generator Power            | 0     | 0     | 0      | 1      | 0      | 1         |
| Offices with no Internet              | 2     | 2     | 2      | 1      | 7      | 14        |
| Offices with Cellular Router          | 0     | 0     | 0      | 0      | 0      | 0         |
| Forcast of Amazon volume per ARGUS    | 6673  | 24355 | 12735  | 29698  | 19546  | 93007     |

SC 290, 291, 293, 296, 298