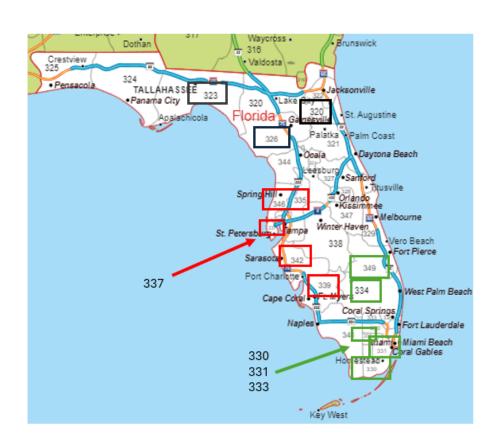

# • FL 1: Forty-one (41) offices in SCF 326 and nineteen (19) offices in SCR 344 suspended until further notice.

| District                              | FL 1   | FL 1 Total |
|---------------------------------------|--------|--------|--------|--------|--------|--------|--------|------------|
| 3 Digit Zip                           | 320    | 321    | 322    | 323    | 326    | 327    | 344    |            |
| Total Offices                         | 39     | 53     | 22     | 36     | 38     | 38     | 19     | 245        |
| Offices Open for Retail               | 35     | 51     | 22     | 35     | 34     | 38     | 18     | 233        |
| Offices Closed for Retail             | 4      | 2      | 0      | 1      | 4      | 0      | 1      | 12         |
| % Offices Closed                      | 10.26% | 3.77%  | 0.00%  | 2.78%  | 10.53% | 0.00%  | 5.26%  | 4.90%      |
| Total Street Deliveries               | 321962 | 380141 | 509545 | 189267 | 163733 | 484339 | 256001 | 2304988    |
| Deliveries Made today (estimated)     | 321962 | 371543 | 509545 | 189267 | 123745 | 410987 | 202345 | 2129394    |
| Deliveries not made today (estimated) | 0      | 8598   | 0      | 0      | 39988  | 73352  | 53656  | 175594     |
| % Deliveries not made                 | 0.00%  | 2.26%  | 0.00%  | 0.00%  | 24.42% | 15.14% | 20.96% | 7.62%      |
| Number of PO Boxes                    | 36660  | 39114  | 24434  | 31011  | 33043  | 45950  | 24954  | 235166     |
| Number of PO Boxes impacted           | 0      | 0      | 177    | 0      | 1998   | 0      | 383    | 2558       |
| % of PO Boxes impacted                | 0.00%  | 0.00%  | 0.72%  | 0.00%  | 6.05%  | 0.00%  | 1.53%  | 1.09%      |
| Total Retail Sites                    | 39     | 53     | 20     | 36     | 38     | 56     | 19     | 261        |
| Retail taking cash only               | 0      | 0      | 0      | 0      | 0      | 0      | 0      | 0          |
| % Retail taking cash only             | 0.00%  | 0.00%  | 0.00%  | 0.00%  | 0.00%  | 0.00%  | 0.00%  | 0.00%      |
| Offices with no Electricity           | 0      | 0      | 0      | 0      | 0      | 0      | 2      | 2          |
| Offices on Generator Power            | 0      | 0      | 0      | 0      | 0      | 0      | 0      | 0          |
| Offices with no Internet              | 0      | 0      | 0      | 0      | 1      | 0      | 2      | 3          |
| Offices with Cellular Router          | 0      | 0      | 0      | 0      | 0      | 0      | 0      | 0          |
| Forcast of Amazon volume per ARGUS    | 33788  | 23785  | 26251  | 15130  | 15029  | 11095  | 34372  | 159450     |

• FL2: All retail and delivery operations for facilities in the 328, 329, and 347 3-Digit ZIP Code Areas has been temporarily suspended until further notice.

| District                              | FL 2   | FL 2 Total |
|---------------------------------------|--------|--------|--------|--------|--------|--------|--------|--------|--------|--------|--------|------------|
| 3 Digit Zip                           | 328    | 329    | 335    | 336    | 337    | 338    | 339    | 341    | 342    | 346    | 347    |            |
| Total Offices                         | 23     | 30     | 34     | 20     | 20     | 40     | 28     | 13     | 33     | 24     | 30     | 295        |
| Offices Open for Retail               | 0      | 0      | 0      | 0      | 0      | 0      | 0      | 0      | 0      | 0      | 0      | 0          |
| Offices Closed for Retail             | 18     | 29     | 33     | 17     | 19     | 38     | 24     | 11     | 28     | 21     | 27     | 265        |
| % Offices Closed                      | 78.26% | 96.67% | 97.06% | 85.00% | 95.00% | 95.00% | 85.71% | 84.62% | 84.85% | 87.50% | 90.00% | 89.83%     |
| Total Street Deliveries               | 456403 | 373450 | 387542 | 386245 | 446393 | 389071 | 497995 | 266444 | 511070 | 358726 | 384302 | 4457641    |
| Deliveries Made today (estimated)     | 456403 | 373450 | 344836 | 296028 | 343635 | 354262 | 426117 | 226513 | 478718 | 295635 | 384302 | 3979899    |
| Deliveries not made today (estimated) | 0      | 0      | 42706  | 90217  | 102758 | 34809  | 71878  | 39931  | 32352  | 63091  | 0      | 477742     |
| % Deliveries not made                 | 0.00%  | 0.00%  | 11.02% | 23.36% | 23.02% | 8.95%  | 14.43% | 14.99% | 6.33%  | 17.59% | 0.00%  | 10.72%     |
| Number of PO Boxes                    | 28070  | 27747  | 42082  | 30968  | 30159  | 52643  | 30716  | 15498  | 36616  | 24828  | 30407  | 349734     |
| Number of PO Boxes impacted           | 0      | 0      | 936    | 0      | 1392   | 0      | 2216   | 0      | 1261   | 269    | 0      | 6074       |
| % of PO Boxes impacted                | 0.00%  | 0.00%  | 2.22%  | 0.00%  | 4.62%  | 0.00%  | 7.21%  | 0.00%  | 3.44%  | 1.08%  | 0.00%  | 1.74%      |
| Total Retail Sites                    | 18     | 29     | 33     | 17     | 19     | 38     | 24     | 11     | 28     | 21     | 27     | 265        |
| Retail taking cash only               | 0      | 0      | 0      | 0      | 0      | 0      | 0      | 0      | 0      | 0      | 0      | 0          |
| % Retail taking cash only             | 0.00%  | 0.00%  | 0.00%  | 0.00%  | 0.00%  | 0.00%  | 0.00%  | 0.00%  | 0.00%  | 0.00%  | 0.00%  | 0.00%      |
| Offices with no Electricity           | 0      | 0      | 0      | 0      | 0      | 0      | 0      | 0      | 0      | 0      | 0      | 0          |
| Offices on Generator Power            | 0      | 0      | 0      | 0      | 0      | 0      | 0      | 0      | 0      | 0      | 0      | 0          |
| Offices with no Internet              | 0      | 0      | 0      | 0      | 0      | 0      | 0      | 0      | 0      | 0      | 0      | 0          |
| Offices with Cellular Router          | 0      | 0      | 0      | 0      | 0      | 0      | 0      | 0      | 0      | 0      | 0      | 0          |
| Forcast of Amazon volume per ARGUS    | Closed     |

| District                              | FL3    | FL3    | FL3    | FL3    | FL3    | FL 3 Total |
|---------------------------------------|--------|--------|--------|--------|--------|------------|
| 3 Digit Zip                           | 330    | 331    | 333    | 334    | 349    |            |
| Total Offices                         | 49     | 54     | 25     | 50     | 13     | 191        |
| Offices Open for Retail               | 49     | 54     | 25     | 50     | 13     | 191        |
| Offices Closed for Retail             | 0      | 0      | 0      | 0      | 0      | 0          |
| % Offices Closed                      | 0.00%  | 0.00%  | 0.00%  | 0.00%  | 0.00%  | 0.00%      |
| Total Street Deliveries               | 751151 | 913145 | 401545 | 789552 | 259083 | 3114476    |
| Deliveries Made today (estimated)     | 751151 | 913145 | 401545 | 789552 | 257550 | 3112943    |
| Deliveries not made today (estimated) | 0      | 0      | 0      | 0      | 1533   | 1533       |
| % Deliveries not made                 | 0.00%  | 0.00%  | 0.00%  | 0.00%  | 0.59%  | 0.05%      |
| Number of PO Boxes                    | 25154  | 15530  | 11261  | 24592  | 9031   | 85568      |
| Number of PO Boxes impacted           | 0      | 0      | 0      | 0      | 0      | 0          |
| % of PO Boxes impacted                | 0.00%  | 0.00%  | 0.00%  | 0.00%  | 0.00%  | 0.00%      |
| Total Retail Sites                    | 15     | 20     | 12     | 16     | 1      | 64         |
| Retail taking cash only               | 0      | 0      | 0      | 0      | 0      | 0          |
| % Retail taking cash only             | 0.00%  | 0.00%  | 0.00%  | 0.00%  | 0.00%  | 0.00%      |
| Offices with no Electricity           | 0      | 0      | 0      | 0      | 0      | 0          |
| Offices on Generator Power            | 0      | 0      | 0      | 0      | 0      | 0          |
| Offices with no Internet              | 0      | 0      | 0      | 0      | 0      | 0          |
| Offices with Cellular Router          | 0      | 0      | 0      | 0      | 0      | 0          |
| Forcast of Amazon volume per ARGUS    | 16740  | 37029  | 11279  | 12548  | 4005   | 81601      |

FLA 1 – 320, 323, 326

FLA 2 – 335, 337, 339, 342, 346

FLA - 330, 331, 333, 334, 349

- Gulf Atlantic Division:
  - Mail Processing successfully shut down plants today:
    - Ft Myers Wednesday 10/9 @ 0630, resuming Friday 10/11 @ 0600
    - Manasota Wednesday 10/9 @ 0630, resuming Friday 10/11 @ 0800
    - Tampa Wednesday 10/9 @ 0630, resuming Friday 10/11 @ 0600
    - Ybor Wednesday 10/9 @ 0630, resuming Friday 10/11 @ 0630
    - Mid Florida Wednesday 10/9 @ 1400, resuming Friday 10/11 @ 0600
    - Orlando Wednesday 10/9 @ 1530, resuming Friday 10/11 @ 0700
    - Seminole Wednesday 10/9 @ 1530, resuming Friday 10/11 @ 0700
  - Mid Florida dispatched volumes to the offices that were open in Florida 1 and will have minimal volumes going out to delivery on Friday.
  - All other plants have finalized product staged in the plants to dispatch on Friday morning. Some volumes did not get finalized due to employee availability.