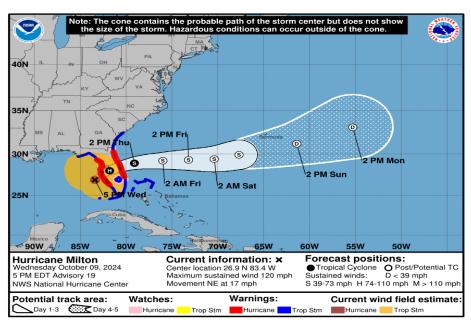

#### SITUATION:

- Hurricane Milton is a CAT4 Hurricane (130 MPH) as it moves through the Gulf of Mexico today and tomorrow.
- Landfall is projected to be between Sarasota and Southgate FL as a major hurricane either late evening tonight or sometime after midnight. Landfall location and timing are subject to change.
- Milton is expected to remain at CAT1 strength as it moves through Florida and out to sea by early afternoon Thursday.
- Coastal areas of GA and SC are in a tropical storm watch at this time.
- Districts in prep: FL1, FL2, FL3, GA and SC
- Divisions in prep: Gulf Atlantic and Southeast.
- FL1, FL2, FL3 and Gulf Atlantic Divisions have finalized all pre-landfall checklists. GA, SC and Southeast Division are finalizing 24-hour pre-landfall activities today.
- More schools continue to be shutdown throughout the state.
- Debris from Hurricane Helene will be a concern throughout FL1 and FL2.