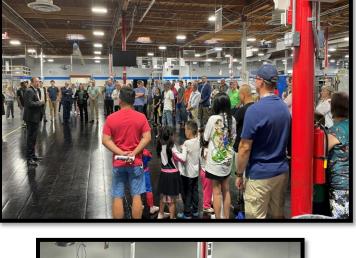

#### **EVERETT WA S&DC**

 200+ attendees including Postal workers and their families for Open House which included Barbeque dinner and tours of S&DC!

 District Manager Trent McNeal spoke about our role in DFA and the vision of the PMG