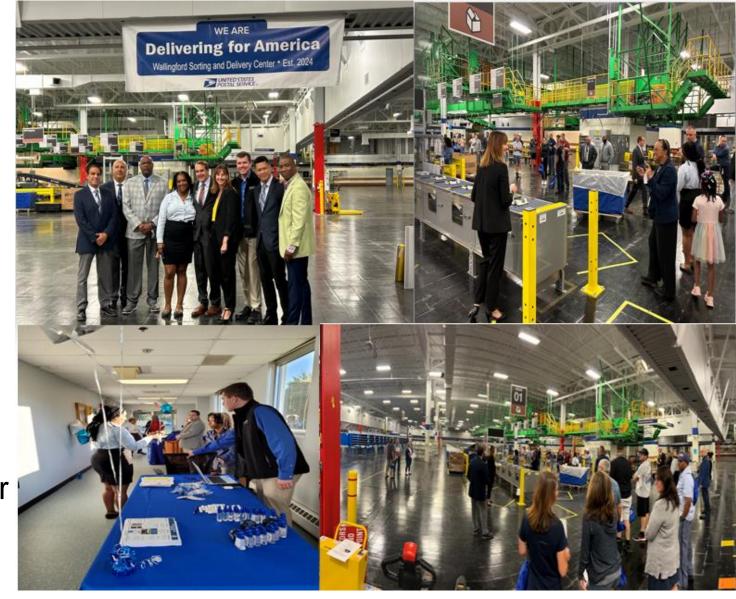

#### WALLINGFORD CT S&DC

- Over 150 employees and family members in attendance
- Live SDUS demonstration for attendees
- Engagement with guests and leadership
- District Manager and Postmaster greeted employees and helped showcase the new facility