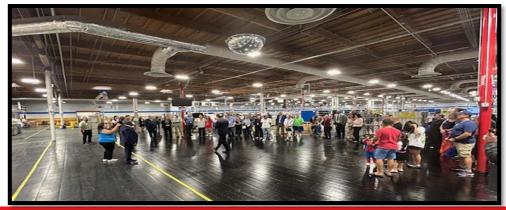

#### YORK EAST PA S&DC

- Over 200 postal workers and family in attendance
- District Manager Eddie
   Masangcay thanked everyone
   for coming and noted the DFA
   and vision of our PMG to push
   forward with financial
   sustainability and service to
   our customers
- Carnival style food trucks serving burgers, hot dogs, chicken and ice cream

#### WALLINGFORD CT S&DC

- Over 150 employees and family members in attendance
- Live SDUS demonstration for attendees
- Engagement with guests and leadership
- District Manager and Postmaster greeted employees and helped showcase the new facility

#### **CARBONDALE IL S&DC**

- 100+ individuals in attendance
- Catered dinner from local BBQ restaurant
- District Manager Tangela Bush spoke about the impressive changes and the continued efforts surrounding DFA
- 5 employees were presented with Yellow Belt certification
- Live music, carnival games, dunk tank, raffles, popcorn all made for a very festive evening

#### **ACWORTH GA S&DC**

- 186+ individuals in attendance
- Food provided and served to staff.
- District Manager Avinesh Kumar, MPOO Chris Cisco, Postmaster presented to the employee the changes and the continued efforts surrounding DFA

#### **EVERETT WA S&DC**

 200+ attendees including Postal workers and their families for Open House which included Barbeque dinner and tours of S&DC!

 District Manager Trent McNeal spoke about our role in DFA and the vision of the PMG

#### HIGH POINT NC S&DC

- Nearly 200 individuals in attendance
- Pizza, popcorn, assorted snacks and soft drinks
- NC District Manager Roselle Murrell spoke about the impressive changes at High Point and the support of all its employees. She thanked the neighboring offices for showing up and the community.
- 2 employees were presented with Yellow Belt certification