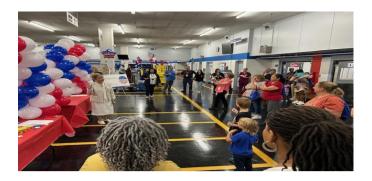

#### HIGH POINT NC S&DC

- Nearly 200 individuals in attendance
- Pizza, popcorn, assorted snacks and soft drinks
- NC District Manager Roselle Murrell spoke about the impressive changes at High Point and the support of all its employees. She thanked the neighboring offices for showing up and the community.
- 2 employees were presented with Yellow Belt certification