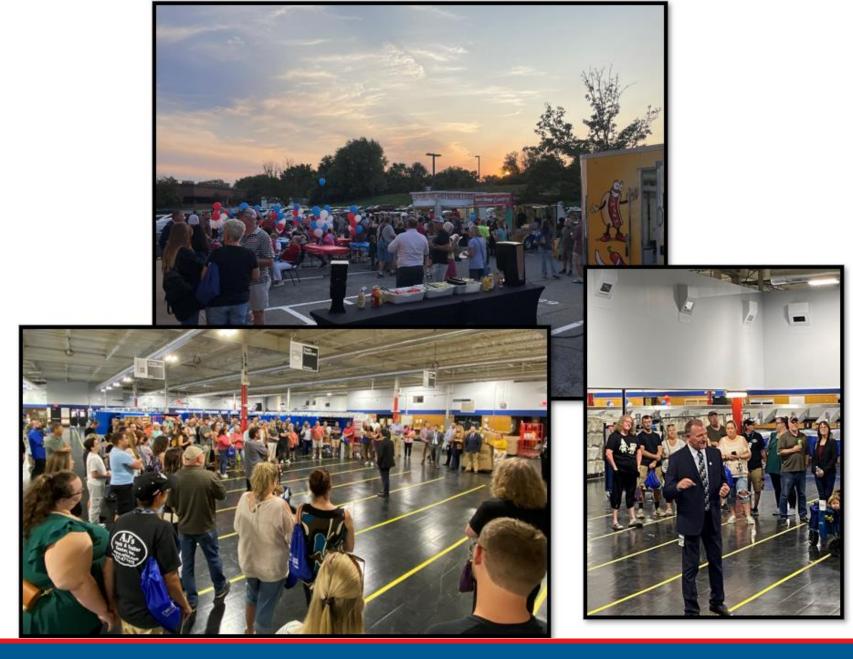

#### YORK EAST PA S&DC

- Over 200 postal workers and family in attendance
- District Manager Eddie
   Masangcay thanked everyone
   for coming and noted the DFA
   and vision of our PMG to push
   forward with financial
   sustainability and service to
   our customers
- Carnival style food trucks serving burgers, hot dogs, chicken and ice cream

#### WALLINGFORD CT S&DC

- Over 150 employees and family members in attendance
- Live SDUS demonstration for attendees
- Engagement with guests and leadership
- District Manager and Postmaster greeted employees and helped showcase the new facility

#### **CARBONDALE IL S&DC**

- 100+ individuals in attendance
- Catered dinner from local BBQ restaurant
- District Manager Tangela Bush spoke about the impressive changes and the continued efforts surrounding DFA
- 5 employees were presented with Yellow Belt certification
- Live music, carnival games, dunk tank, raffles, popcorn all made for a very festive evening

#### **ACWORTH GA S&DC**

- 186+ individuals in attendance
- Food provided and served to staff.
- District Manager Avinesh Kumar, MPOO Chris Cisco, Postmaster presented to the employee the changes and the continued efforts surrounding DFA

#### **EVERETT WA S&DC**

 200+ attendees including Postal workers and their families for Open House which included Barbeque dinner and tours of S&DC!

 District Manager Trent McNeal spoke about our role in DFA and the vision of the PMG

#### HIGH POINT NC S&DC

- Nearly 200 individuals in attendance
- Pizza, popcorn, assorted snacks and soft drinks
- NC District Manager Roselle Murrell spoke about the impressive changes at High Point and the support of all its employees. She thanked the neighboring offices for showing up and the community.
- 2 employees were presented with Yellow Belt certification