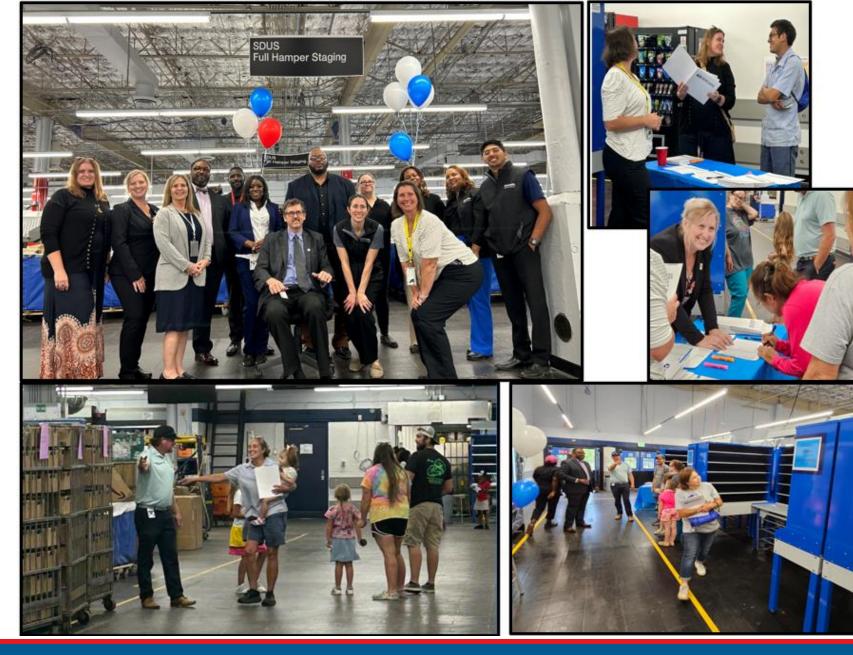

#### CARBONDALE IL S&DC

- 100+ individuals in attendance
- Catered dinner from local BBQ restaurant
- District Manager Tangela Bush spoke about the impressive changes and the continued efforts surrounding DFA
- 5 employees were presented with Yellow Belt certification
- Live music, carnival games, dunk tank, raffles, popcorn all made for a very festive evening

#### SHAWNEE MISSION KS S&DC

- •Shawnee Mission KS SDC open house was Thursday evening.
- Postmaster Duane Bowen spoke, and tours given by PM and Station manager
- About 35 in attendance, although small gathering
   (Superbowl Champion home opener-GO CHIEFS)
- •Sandwiches, cookies, and other snacks were served.
- Recognition given to MCSO Shanna Salas for earning her Yellow Belt

#### **ACWORTH GA S&DC**

- 186+ individuals in attendance
- Food provided and served to staff.
- District Manager Avinesh Kumar, MPOO Chris Cisco, Postmaster presented to the employee the changes and the continued efforts surrounding DFA

#### LAKE CHARLES LA S&DC

- 80 Attendees
- District Manager, MOI, MPOO, OIC, Core Team & DSS Teams, IE & CI, APWU - all in attendance
- Tour given, all the leadership spoke during Open House
- Recognition given to Nikki Suire, OIC, for her work and efforts
- Jesse Foster showed the attendees how the SDUS machine worked
- Kids enjoyed the SDUS run and asked for another!
- A lot of interest regarding YB, GB
- 2 carriers requested to be more involved and would like to be Operational Excellence Practitioners