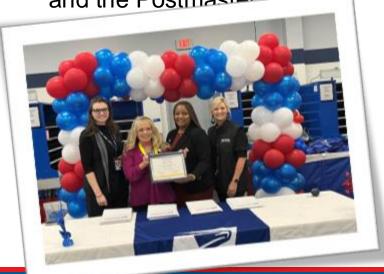

#### YORK EAST PA S&DC

- Over 200 postal workers and family in attendance
- District Manager Eddie
   Masangcay thanked everyone
   for coming and noted the DFA
   and vision of our PMG to push
   forward with financial
   sustainability and service to
   our customers
- Carnival style food trucks serving burgers, hot dogs, chicken and ice cream