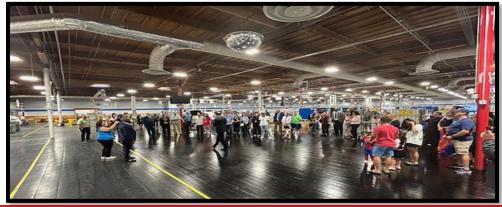

#### WALLINGFORD CT S&DC

- Over 150 employees and family members in attendance
- Live SDUS demonstration for attendees
- Engagement with guests and leadership
- District Manager and Postmaster greeted employees and helped showcase the new facility