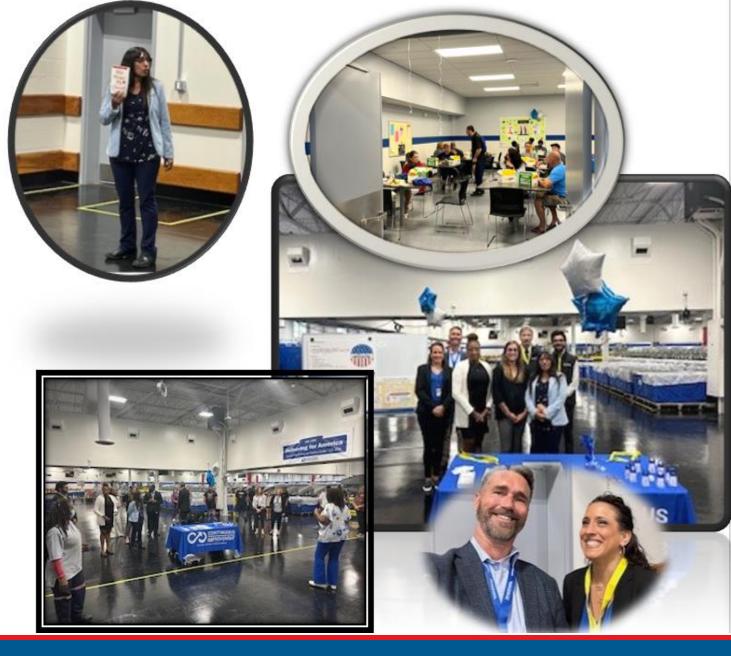

#### WALLINGFORD CT S&DC

- Over 150 employees and family members in attendance
- Live SDUS demonstration for attendees
- Engagement with guests and leadership
- District Manager and Postmaster greeted employees and helped showcase the new facility