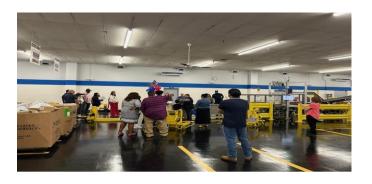

#### YORK EAST PA S&DC

- Over 200 postal workers and family in attendance
- District Manager Eddie
   Masangcay thanked everyone
   for coming and noted the DFA
   and vision of our PMG to push
   forward with financial
   sustainability and service to
   our customers
- Carnival style food trucks serving burgers, hot dogs, chicken and ice cream

#### **SEVERNA PARK MD S&DC**

- 75+ employees and family in attendance
- District Manager Lora McLucas thanked everyone for coming, noted how S&DCs were part of the DFA, acknowledged the change and gifted employees the book "Who Moved My Cheese".
- MPOO and Postmaster welcomed employees

#### WALLINGFORD CT S&DC

- Over 150 employees and family members in attendance
- Live SDUS demonstration for attendees
- Engagement with guests and leadership
- District Manager and Postmaster greeted employees and helped showcase the new facility

#### CARBONDALE IL S&DC

- 100+ individuals in attendance
- Catered dinner from local BBQ restaurant
- District Manager Tangela Bush spoke about the impressive changes and the continued efforts surrounding DFA
- 5 employees were presented with Yellow Belt certification
- Live music, carnival games, dunk tank, raffles, popcorn all made for a very festive evening

#### SHAWNEE MISSION KS S&DC

- •Shawnee Mission KS SDC open house was Thursday evening.
- Postmaster Duane Bowen spoke, and tours given by PM and Station manager
- About 35 in attendance, although small gathering
   (Superbowl Champion home opener-GO CHIEFS)
- •Sandwiches, cookies, and other snacks were served.
- Recognition given to MCSO Shanna Salas for earning her Yellow Belt

#### **ACWORTH GA S&DC**

- 186+ individuals in attendance
- Food provided and served to staff.
- District Manager Avinesh Kumar, MPOO Chris Cisco, Postmaster presented to the employee the changes and the continued efforts surrounding DFA

#### LAKE CHARLES LA S&DC

- 80 Attendees
- District Manager, MOI, MPOO, OIC, Core Team & DSS Teams, IE & CI, APWU - all in attendance
- Tour given, all the leadership spoke during Open House
- Recognition given to Nikki Suire, OIC, for her work and efforts
- Jesse Foster showed the attendees how the SDUS machine worked
- Kids enjoyed the SDUS run and asked for another!
- A lot of interest regarding YB, GB
- 2 carriers requested to be more involved and would like to be Operational Excellence Practitioners

#### **OLYMPIA WA S&DC**

- 75+ attended the Olympia WA S&DC open house
- District Manager Trent McNeal thanked everyone for coming, recognizing the craft employees for their acceptance of change
- Mr. McNeal also spoke about the Delivering for America Plan and the critical role the S&DCs play
- The kids (and some adults) played Bingo for prizes

#### **COLUMUBUS GA S&DC**

- 100+ attended the Columbus GA S&DC open house
- MPOO Charles DeLae welcomed attendees, thanked them for attending and spoke about the PMG vision
- Cake cutting performed by MPOO DeLae and OIC Che Hinton
- Food, beverages and desserts were a big hit
- MPOO, OIC, Mgr, SCS, Core Team & DSS, IE, CI, APWU & NALC all in attendance

#### **EVERETT WA S&DC**

 200+ attendees including Postal workers and their families for Open House which included Barbeque dinner and tours of S&DC!

 District Manager Trent McNeal spoke about our role in DFA and the vision of the PMG

#### HIGH POINT NC S&DC

- Nearly 200 individuals in attendance
- Pizza, popcorn, assorted snacks and soft drinks
- NC District Manager Roselle Murrell spoke about the impressive changes at High Point and the support of all its employees. She thanked the neighboring offices for showing up and the community.
- 2 employees were presented with Yellow Belt certification

#### **MACON GA S&DC**

- Approximately 50 employees and their families were in attendance
- Firehouse sub meal boxes and cupcakes were provided.

 An employee was awarded her Yellow Belt Certification by CI and the Postmaster