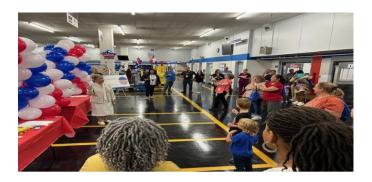

#### **SEVERNA PARK MD S&DC**

- 75+ employees and family in attendance
- District Manager Lora McLucas thanked everyone for coming, noted how S&DCs were part of the DFA, acknowledged the change and gifted employees the book "Who Moved My Cheese".
- MPOO and Postmaster welcomed employees