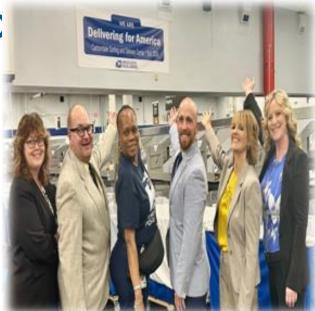

#### **ACWORTH GA S&DC**

- 186+ individuals in attendance
- Food provided and served to staff.
- District Manager Avinesh Kumar, MPOO Chris Cisco, Postmaster presented to the employee the changes and the continued efforts surrounding DFA