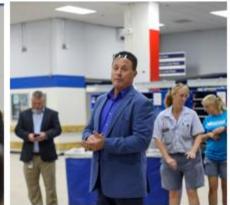

#### YORK EAST PA S&DC

- Over 200 postal workers and family in attendance
- District Manager Eddie
   Masangcay thanked everyone
   for coming and noted the DFA
   and vision of our PMG to push
   forward with financial
   sustainability and service to
   our customers
- Carnival style food trucks serving burgers, hot dogs, chicken and ice cream