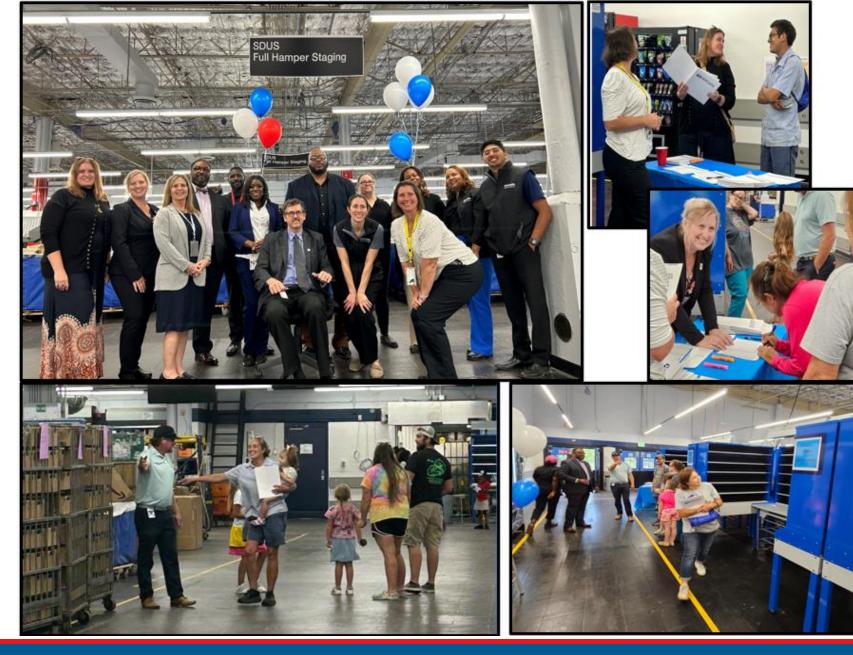

#### CARBONDALE IL S&DC

- 100+ individuals in attendance
- Catered dinner from local BBQ restaurant
- District Manager Tangela Bush spoke about the impressive changes and the continued efforts surrounding DFA
- 5 employees were presented with Yellow Belt certification
- Live music, carnival games, dunk tank, raffles, popcorn all made for a very festive evening

#### SHAWNEE MISSION KS S&DC

- •Shawnee Mission KS SDC open house was Thursday evening.
- Postmaster Duane Bowen spoke, and tours given by PM and Station manager
- About 35 in attendance, although small gathering
   (Superbowl Champion home opener-GO CHIEFS)
- •Sandwiches, cookies, and other snacks were served.
- Recognition given to MCSO Shanna Salas for earning her Yellow Belt

#### LAKE CHARLES LA S&DC

- 80 Attendees
- District Manager, MOI, MPOO, OIC, Core Team & DSS Teams, IE & CI, APWU - all in attendance
- Tour given, all the leadership spoke during Open House
- Recognition given to Nikki Suire, OIC, for her work and efforts
- Jesse Foster showed the attendees how the SDUS machine worked
- Kids enjoyed the SDUS run and asked for another!
- A lot of interest regarding YB, GB
- 2 carriers requested to be more involved and would like to be Operational Excellence Practitioners