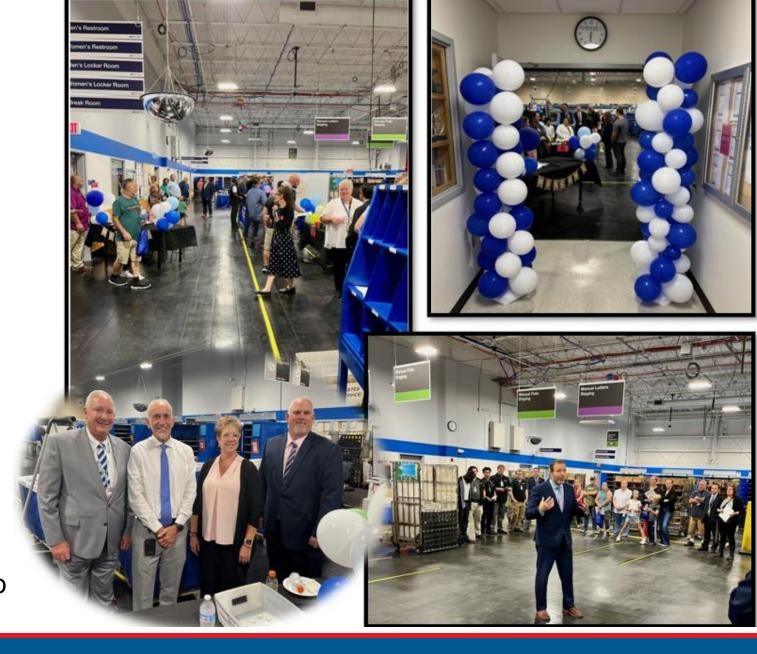

#### YORK EAST PA S&DC

- Over 200 postal workers and family in attendance
- District Manager Eddie
   Masangcay thanked everyone
   for coming and noted the DFA
   and vision of our PMG to push
   forward with financial
   sustainability and service to
   our customers
- Carnival style food trucks serving burgers, hot dogs, chicken and ice cream

#### **SEVERNA PARK MD S&DC**

- 75+ employees and family in attendance
- District Manager Lora McLucas thanked everyone for coming, noted how S&DCs were part of the DFA, acknowledged the change and gifted employees the book "Who Moved My Cheese".
- MPOO and Postmaster welcomed employees

#### WALLINGFORD CT S&DC

- Over 150 employees and family members in attendance
- Live SDUS demonstration for attendees
- Engagement with guests and leadership
- District Manager and Postmaster greeted employees and helped showcase the new facility