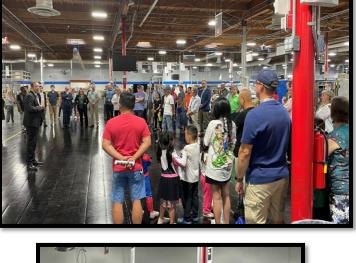

#### YORK EAST PA S&DC

- Over 200 postal workers and family in attendance
- District Manager Eddie
   Masangcay thanked everyone
   for coming and noted the DFA
   and vision of our PMG to push
   forward with financial
   sustainability and service to
   our customers
- Carnival style food trucks serving burgers, hot dogs, chicken and ice cream