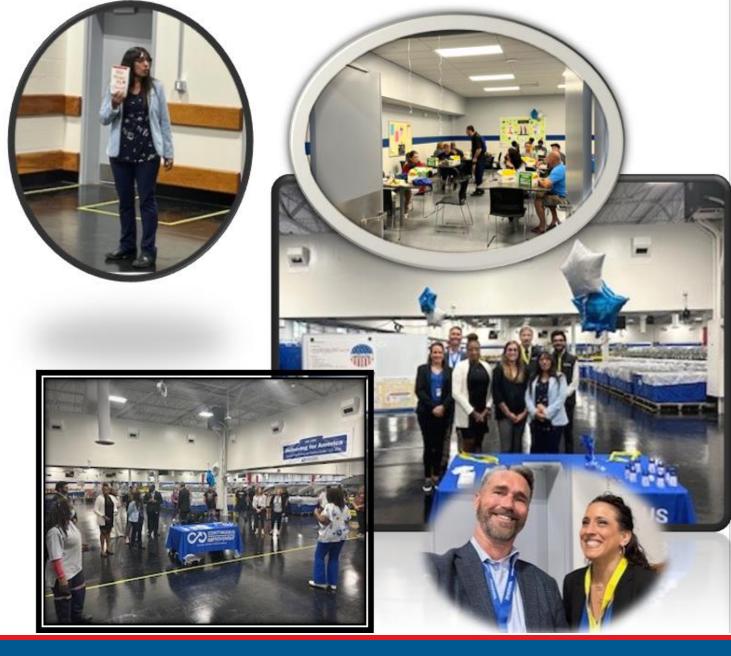

#### CARBONDALE IL S&DC

- 100+ individuals in attendance
- Catered dinner from local BBQ restaurant
- District Manager Tangela Bush spoke about the impressive changes and the continued efforts surrounding DFA
- 5 employees were presented with Yellow Belt certification
- Live music, carnival games, dunk tank, raffles, popcorn all made for a very festive evening

#### SHAWNEE MISSION KS S&DC

- •Shawnee Mission KS SDC open house was Thursday evening.
- Postmaster Duane Bowen spoke, and tours given by PM and Station manager
- About 35 in attendance, although small gathering
   (Superbowl Champion home opener-GO CHIEFS)
- •Sandwiches, cookies, and other snacks were served.
- Recognition given to MCSO Shanna Salas for earning her Yellow Belt