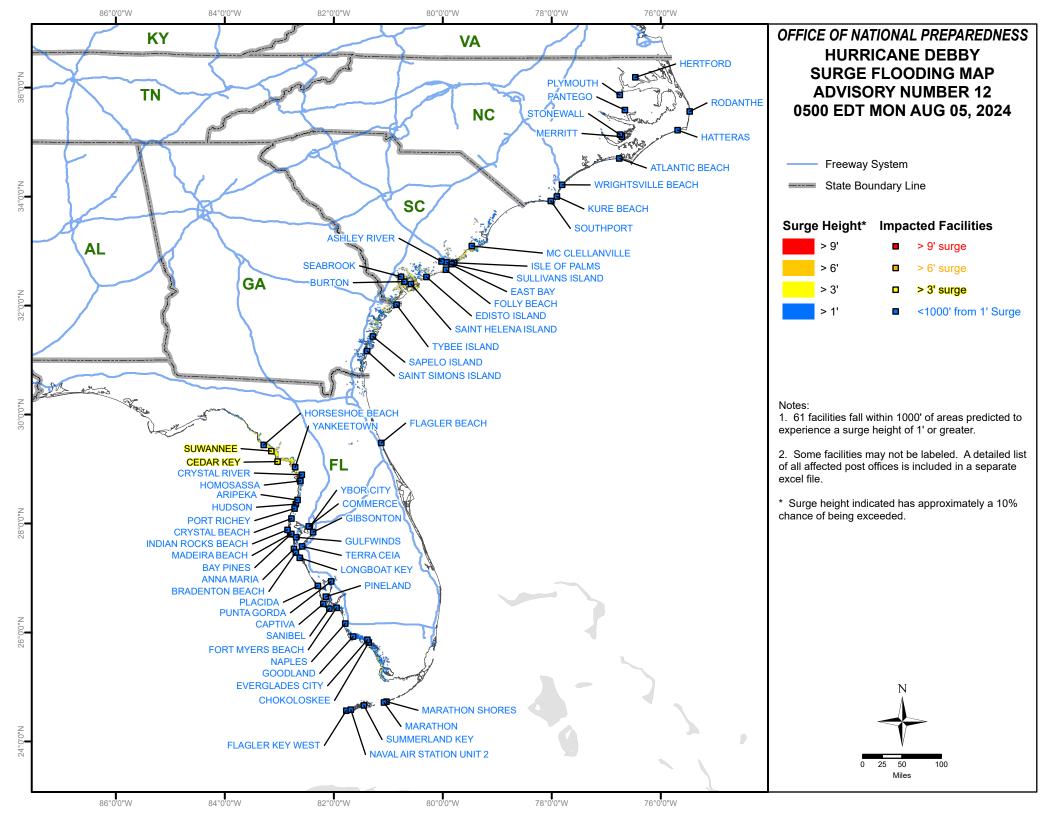

**Executive Board,** 

NAPS headquarters has received information below from the USPS regarding Hurricane Debby.

The storm surge maps based on the 5 AM National Hurricane Center (NHC) for Hurricane Debby. The timing of the storm surge would be just ahead of, and at landfall. Please note the NHC surge analysis does not include flooding from rainfall.

Surge Inundation Map - identifies Post Offices with high probability of surge flooding of 1' or more, potentially caused by Hurricane Debby. Corresponding excel file lists 61 postal facilities.

Please share this information with your membership.