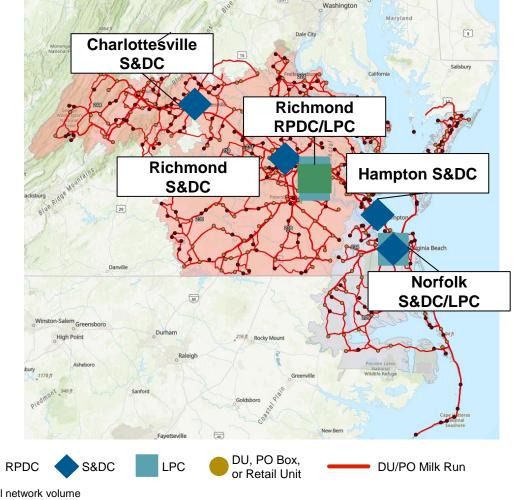

### Map of region facilities

### Sandston region summary 2 **# LPCS #S&DCs** 4 517 25 pulled in DUs **# Offices** 229 DUs 246 POs 17 Retail only locations **# Children - Parent Office** 175 Children offices, receiving volume from 98 Parent offices connections 224, 225, 229, 230, 231, 232, 233, 234, 235, 236, 237, 238, 239, 244 **3 Digit ZIP Codes** 279 to be brought in on 10/1/23 Excludes 228 (moved to Dulles)