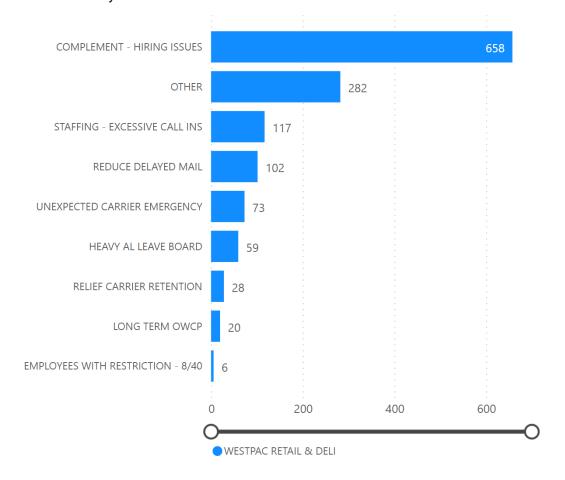

# **WestPac**

| Area                  | District     | Hours<br>▼ |
|-----------------------|--------------|------------|
| WESTPAC RETAIL & DELI | ID-MT-OR     | 474.00     |
| WESTPAC RETAIL & DELI | WASHINGTON   | 267.83     |
| WESTPAC RETAIL & DELI | NV-UT        | 164.00     |
| WESTPAC RETAIL & DELI | CO-WY        | 159.58     |
| WESTPAC RETAIL & DELI | CALIFORNIA 1 | 116.75     |
| WESTPAC RETAIL & DELI | CALIFORNIA 2 | 100.58     |
| WESTPAC RETAIL & DELI | AZ-NM        | 38.33      |
| WESTPAC RETAIL & DELI | ALASKA       | 22.33      |
| Total                 |              | 1,343.42   |

### Total Hours by Reason