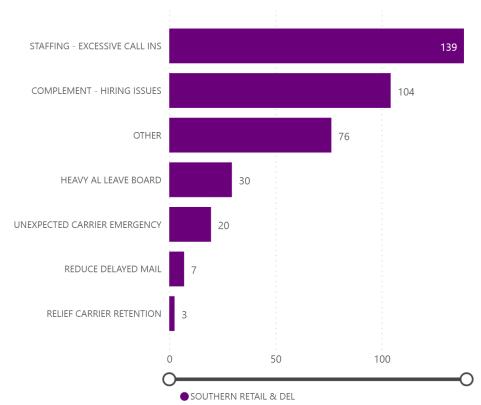

# Southern

| Area                  | District       | Hours<br>▼ |
|-----------------------|----------------|------------|
| SOUTHERN RETAIL & DEL | SOUTH CAROLINA | 94.75      |
| SOUTHERN RETAIL & DEL | AR-OK          | 73.17      |
| SOUTHERN RETAIL & DEL | TEXAS 1        | 56.92      |
| SOUTHERN RETAIL & DEL | TENNESSEE      | 28.17      |
| SOUTHERN RETAIL & DEL | TEXAS 3        | 21.50      |
| SOUTHERN RETAIL & DEL | FLORIDA 3      | 18.92      |
| SOUTHERN RETAIL & DEL | FLORIDA 2      | 18.00      |
| SOUTHERN RETAIL & DEL | AL-MS          | 16.92      |
| SOUTHERN RETAIL & DEL | TEXAS 2        | 15.25      |
| SOUTHERN RETAIL & DEL | GEORGIA        | 11.42      |
| SOUTHERN RETAIL & DEL | PUERTO RICO    | 11.00      |
| SOUTHERN RETAIL & DEL | LOUISIANA      | 8.75       |
| SOUTHERN RETAIL & DEL | FLORIDA 1      | 3.25       |
| Total                 |                | 378.00     |

#### Total Hours by Reason