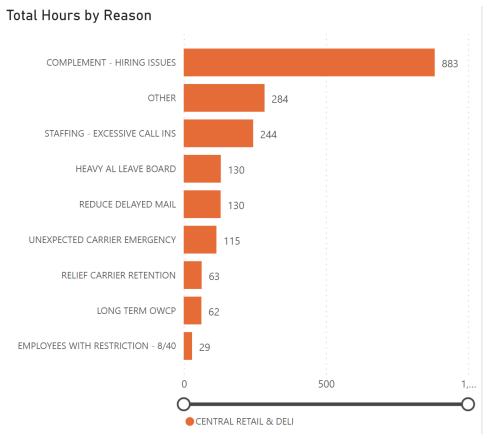

# Central

| Area                  | District   | Hours<br>▼ |
|-----------------------|------------|------------|
| CENTRAL RETAIL & DELI | MN-ND      | 758.02     |
| CENTRAL RETAIL & DELI | IA-NE-SD   | 354.50     |
| CENTRAL RETAIL & DELI | WISCONSIN  | 250.33     |
| CENTRAL RETAIL & DELI | ILLINOIS 2 | 133.50     |
| CENTRAL RETAIL & DELI | INDIANA    | 124.33     |
| CENTRAL RETAIL & DELI | OHIO 1     | 80.75      |
| CENTRAL RETAIL & DELI | KY-WV      | 66.75      |
| CENTRAL RETAIL & DELI | MICHIGAN 2 | 66.00      |
| CENTRAL RETAIL & DELI | KS-MO      | 47.67      |
| CENTRAL RETAIL & DELI | ILLINOIS 1 | 36.25      |
| CENTRAL RETAIL & DELI | MICHIGAN 1 | 15.67      |
| CENTRAL RETAIL & DELI | OHIO 2     | 7.00       |
| Takal                 |            | 1 0 40 77  |

Total 1,940.77