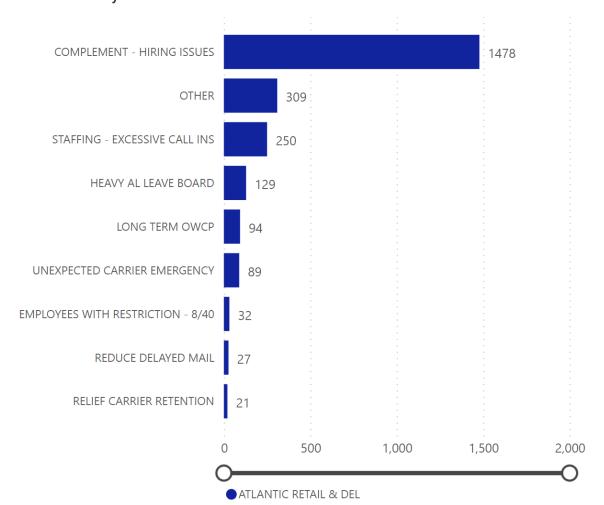

# **Atlantic**

| Area                  | District       | Hours<br>▼ |
|-----------------------|----------------|------------|
| ATLANTIC RETAIL & DEL | ME-NH-VT       | 1,008.47   |
| ATLANTIC RETAIL & DEL | NEW YORK 3     | 505.75     |
| ATLANTIC RETAIL & DEL | NORTH CAROLINA | 268.58     |
| ATLANTIC RETAIL & DEL | MA-RI          | 216.08     |
| ATLANTIC RETAIL & DEL | PENNSYLVANIA 1 | 173.42     |
| ATLANTIC RETAIL & DEL | DE-PA2         | 150.08     |
| ATLANTIC RETAIL & DEL | VIRGINIA       | 52.50      |
| ATLANTIC RETAIL & DEL | MARYLAND       | 51.83      |
| Total                 |                | 2,426.72   |

Total Hours by Reason