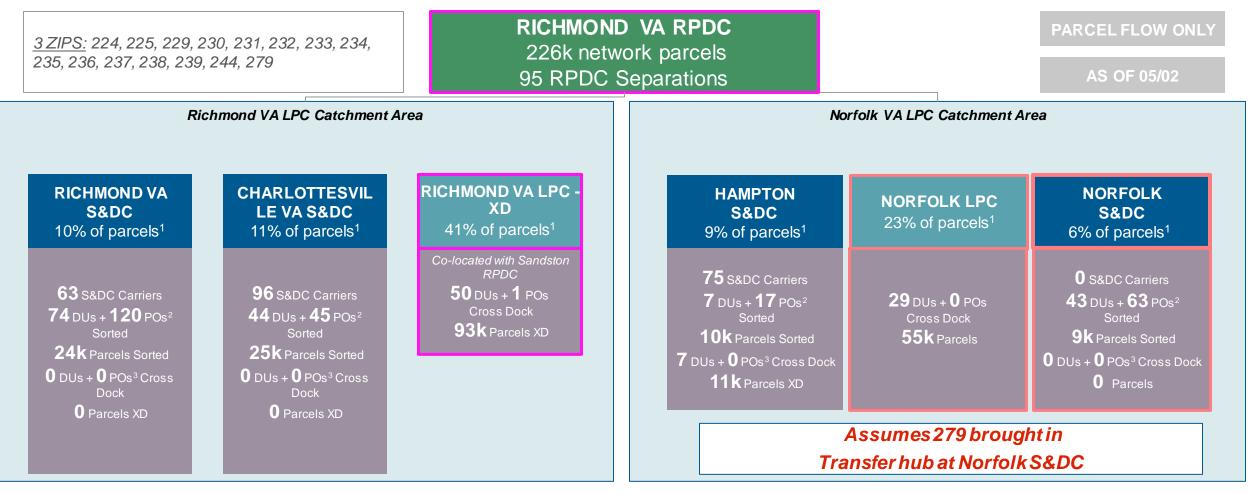

### Sandston region summary

| # LPCS                          | 2                                                                               |
|---------------------------------|---------------------------------------------------------------------------------|
| # S&DCs                         | 4                                                                               |
| # Destinating Sort<br>Locations | 500<br>25 pulled in DUs<br>229 DUs<br>246 POs                                   |
| 3 Digit ZIP Codes               | 224, 225, 229, 230, 231, 232,<br>233, 234, 235, 236, 237, 238,<br>239, 244, 279 |

## Interim State Overview | Volume flow on 10/01 after 279 3-zip brought into Richmond

1. Includes S&DC carrier volume and downstream DU network volume. Excludes originating and 228 3ZIP volume

- 2. Future DUs and PO Box locations in the network whose volume will be hubbed through the given S&DC.
- 3. Model assumes POs are jackpotted at RPDC and manually separated downstream at S&DC

RPDC and LPC colocated

LPC and S&DC colocated