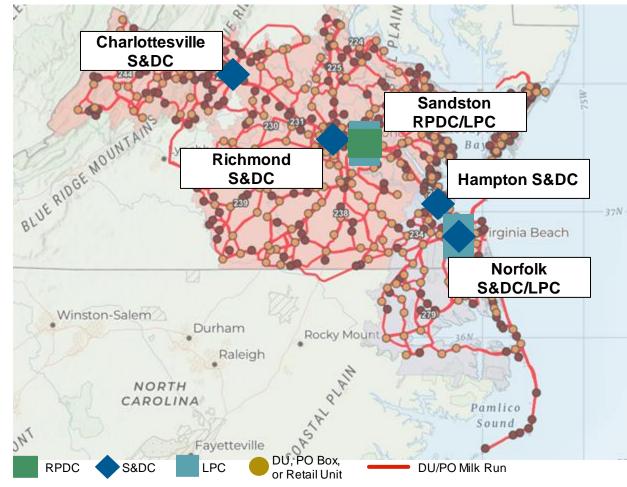

## Richmond

#### Map of region facilities

### Sandston region summary

| # LPCS                          | 2                                                                               |
|---------------------------------|---------------------------------------------------------------------------------|
| # S&DCs                         | 4                                                                               |
| # Destinating Sort<br>Locations | 500<br>25 pulled in DUs<br>229 DUs<br>246 POs                                   |
| 3 Digit ZIP Codes               | 224, 225, 229, 230, 231, 232,<br>233, 234, 235, 236, 237, 238,<br>239, 244, 279 |

RPDC and LPC colocated

LPC and S&DC colocated