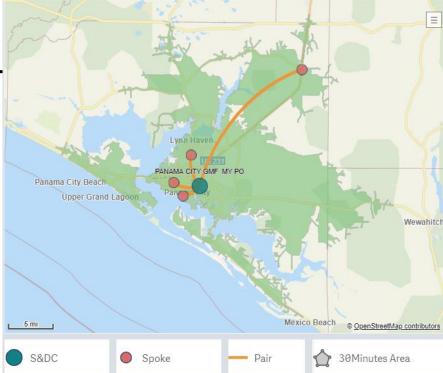

# Panama City S&DC – Modeling

| ≢ S&DC Q                 | NUMB<br>OF<br>SPOKES | TOTAL N<br>INT |                            | M PARKING<br>SF (EMP/CU | <b>q</b> c     | URRENT<br>ROUTE<br>COUNT | ADDITIO<br>GAINING<br>ROUTES  | FUT              | DTAL<br>URE<br>JTES | DELIVE<br>POINTS | POPULATIC  | 10 |
|--------------------------|----------------------|----------------|----------------------------|-------------------------|----------------|--------------------------|-------------------------------|------------------|---------------------|------------------|------------|----|
| PANAMA CITY<br>GMF MY PO | 4                    | 113,6          | 913 57,431                 | 202 / 51                |                | 25                       | 60                            | Ť                | 85                  | 64,83            | 93,524     |    |
| SPOKE NAME 🔍             |                      |                | Avg. 1-Way Trave<br>Minute |                         | Trave<br>Miles |                          | e Count X 1-Wa<br>Travel Mile |                  | y/Retai             | I/PO <b>Q</b>    | BEV DATE Q |    |
| Totals                   |                      | 60             | 1                          | .3                      |                | 8                        | 48                            | 30               |                     |                  |            |    |
| NORTH SIDE               |                      | 26             |                            | 9                       |                | 3                        | -                             | 78 Delive<br>Box | ry, Reta            | ail, PO          |            |    |
| DOWNTOWN<br>PANAMA CITY  |                      | 15             |                            | 8                       |                | 3                        | 4                             | 45 Delive<br>Box | ry, Reta            | ail, PO          |            |    |
| LYNN HAVEN               |                      | 11             | 1                          | .1                      |                | 5                        | Ę                             | 55 Delive<br>Box | ry, Reta            | ail, PO          |            |    |
| YOUNGSTOWN               |                      | 8              | 2                          | 4                       | 2              | 0                        | 16                            | 50 Delive<br>Box | ry, Reta            | ail, PO          |            |    |