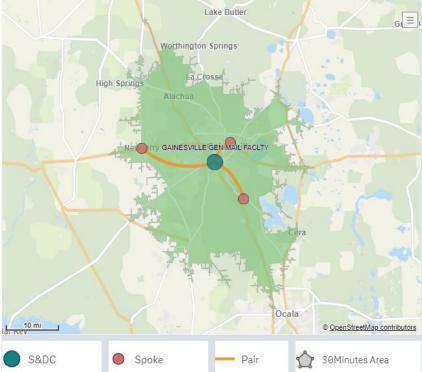

### **Gainesville S&DC – Modeling**

| S&DC C                            | ٩  | NUMB<br>OF<br>SPOKES |              | AL NET<br>INT SF | WORKROO<br>S             |       | ARKING<br>MP/CU | a,          | CURRENT<br>ROUTE<br>COUNT | ADDITIO<br>GAINING<br>ROUTES  |    | TOTAL<br>FUTURE<br>ROUTES | DELIVE<br>POINTS |     | OPULAT | ION |
|-----------------------------------|----|----------------------|--------------|------------------|--------------------------|-------|-----------------|-------------|---------------------------|-------------------------------|----|---------------------------|------------------|-----|--------|-----|
| GAINESVILLE<br>GEN MAIL<br>FACLTY |    | 3                    | 18           | 9,469            | 127,711                  | 254 / | / 53            |             | 61                        | 81                            |    | 142                       | 105,74           | 13  | 123,20 | 3   |
| SPOKE NAME                        | Q, |                      | DUTE<br>DUNT | Avg              | . 1-Way Trave<br>Minutes |       | Avg. 1-Way      | Trav<br>Mil |                           | e Count X 1-Wa<br>Travel Mile |    |                           | ii/po <b>q</b>   | BEV | DATE   | ٩   |
| Totals                            |    | •                    | 81           |                  | 1                        | 7     |                 |             | 11                        | 8                             | 91 |                           |                  |     |        |     |
| MAIN STREET                       |    |                      | 66           |                  | 1                        | 5     |                 |             | 6                         | 3                             | 96 | Delivery, Ret<br>Box      | ail, PO          |     |        |     |
| NEWBERRY                          |    |                      | 12           |                  | 2                        | 3     |                 |             | 17                        | 2                             | 04 | Delivery, Ret<br>Box      | ail, PO          |     |        |     |
| MICANOPY                          |    |                      | 3            |                  | 1                        | 4     |                 |             | 10                        |                               | 30 | Delivery, Ret<br>Box      | ail, PO          |     |        |     |

#### Launch Date: 2/25/2023