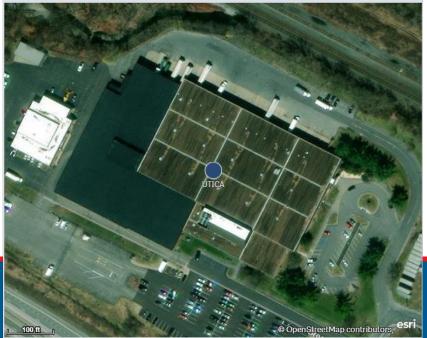

## **Utica S&DC – Modeling**

| S&DC Q | NUMBER<br>OF<br>SPOKES | TOTAL WO<br>NET<br>INT SF | ORKROOM<br>SF | PARKING <b>Q</b><br>(EMP/CUST) | CURRENT<br>ROUTE<br>COUNT | ADDITIONAL<br>GAINING<br>ROUTES | FUTURE | DELIVERY<br>POINTS | POPULATION  |
|--------|------------------------|---------------------------|---------------|--------------------------------|---------------------------|---------------------------------|--------|--------------------|-------------|
| UTICA  | 12                     | 133,100                   | 6 88,735      | 282 / 55                       | 59                        | 50                              |        | 109 59             | ,838 62,680 |

| SPOKE NAME Q      | ROUTE<br>COUNT | Avg. 1-Way Travel<br>Minutes | Avg. 1-Way Travel<br>Miles | Route Count X 1-Way<br>Travel Miles | Delivery/Retail/PO <b>Q</b><br>Box | BEV C<br>DATE |
|-------------------|----------------|------------------------------|----------------------------|-------------------------------------|------------------------------------|---------------|
| Totals            | 50             | 17                           | 12                         | 600                                 | )                                  | ,             |
| ILION             | 13             | 15                           | 12                         | 156                                 | Delivery, Retail, PO<br>Box        |               |
| WHITESBORO        | 11             | 11                           | 6                          | 66                                  | Delivery, Retail, PO<br>Box        |               |
| FRANKFORT         | 6              | 12                           | 8                          | 48                                  | Box<br>Box                         |               |
| YORKVILLE         | 5              | 8                            | 5                          | 25                                  | Delivery, Retail, PO<br>Box        |               |
| MARCY             | 4              | 10                           | 7                          | 28                                  | Box<br>Box                         |               |
| BARNEVELD         | 2              | 21                           | 16                         | 32                                  | Delivery, Retail, PO<br>Box        |               |
| HOLLAND<br>PATENT | 2              | 20                           | 14                         | 28                                  | Box<br>Box                         |               |
| NEWPORT           | 2              | 22                           | 14                         | 28                                  | Box<br>Box                         |               |
| ORISKANY          | 2              | 15                           | 12                         | 24                                  | Delivery, Retail, PO<br>Box        |               |
| DEANSBORO         | 1              | 25                           | 17                         | 17                                  | , Delivery, Retail, PO<br>Box      |               |
| POLAND            | 1              | 22                           | 17                         | 17                                  | , Delivery, Retail, PO<br>Box      |               |
| VERNON CENTER     | 1              | 26                           | 19                         | 19                                  | Delivery, Retail, PO<br>Box        |               |
|                   |                |                              |                            |                                     |                                    |               |

#### Launch Date: 2/25/2023