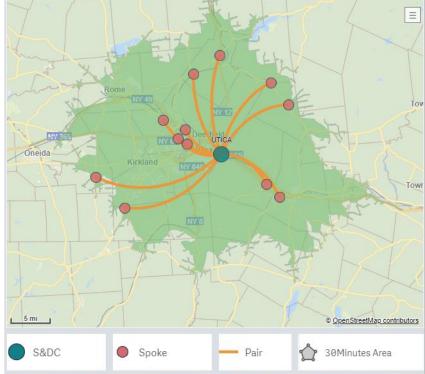

### Woburn S&DC – Modeling

| S&DC Q     | NUMBER<br>OF<br>SPOKES | TOTAL<br>NET<br>INT SF |                            | PARKING<br>(EMP/CUST) |                   | RENT<br>DUTE<br>DUNT | ADDITIONAL<br>GAINING<br>ROUTES | TOTAL<br>FUTURE<br>ROUTES | DELIVERY<br>POINTS                   | POF  | PULATION    |
|------------|------------------------|------------------------|----------------------------|-----------------------|-------------------|----------------------|---------------------------------|---------------------------|--------------------------------------|------|-------------|
| WOBURN     | 2                      | 97,                    | 803 55,681                 | 428 <b>/</b> 45       |                   | 149                  | 34                              | 1                         | .83 85                               | ,382 | 42,376      |
|            |                        |                        |                            |                       |                   |                      |                                 |                           |                                      |      |             |
| SPOKE NAME |                        | OUTE<br>DUNT           | Avg. 1-Way Trave<br>Minute |                       | y Travel<br>Miles | Route                | Count X 1-Way<br>Travel Miles   | Delivery/<br>Box          | Retail/PO <b>(</b>                   |      | ev Q<br>Ate |
| SPOKE NAME |                        |                        | Minute                     |                       |                   | Route                |                                 | Box                       | Retail/PO <b>(</b>                   |      |             |
|            |                        | DUNT                   | Minute                     | is                    | Miles             | Route                | Travel Miles                    | Box                       | Retail/PO <b>(</b><br>ry, Retail, PC | D/   |             |

Ξ Newburyport 193 Salem Newbury Haverhill Nashua Rowley Dracut Ipswich Rockp Gloucester oton Westford Manchester-by-th Littleton WOBURN /ard Marblehead Acton Woburn Stow Nahant Hudson Winthrop lborough Newton Brookline Framingham Hull Wellesley MA 3A 5 mi Natick © OpenStreetMap contributors Spoke 30Minutes Area S&DC Pair

#### Launch Date: 2/25/2023