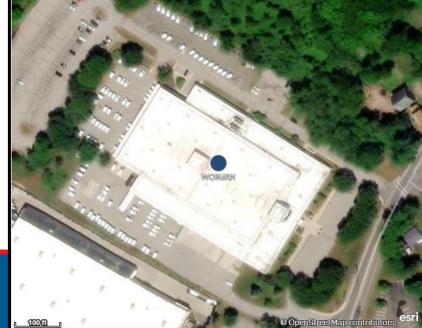

### Woburn S&DC – Modeling

| S&DC Q     | NUMBER<br>OF<br>SPOKES | TOTAL<br>NET<br>INT SF |                            | PARKING<br>(EMP/CUST) |                   | RENT<br>DUTE<br>DUNT | ADDITIONAL<br>GAINING<br>ROUTES | TOTAL<br>FUTURE<br>ROUTES | DELIVERY<br>POINTS                   | POF  | PULATION    |
|------------|------------------------|------------------------|----------------------------|-----------------------|-------------------|----------------------|---------------------------------|---------------------------|--------------------------------------|------|-------------|
| WOBURN     | 2                      | 97,                    | 803 55,681                 | 428 <b>/</b> 45       |                   | 149                  | 34                              | 1                         | .83 85                               | ,382 | 42,376      |
|            |                        |                        |                            |                       |                   |                      |                                 |                           |                                      |      |             |
| SPOKE NAME |                        | OUTE<br>DUNT           | Avg. 1-Way Trave<br>Minute |                       | y Travel<br>Miles | Route                | Count X 1-Way<br>Travel Miles   | Delivery/<br>Box          | Retail/PO <b>(</b>                   |      | ev Q<br>Ate |
| SPOKE NAME |                        |                        | Minute                     |                       |                   | Route                |                                 | Box                       | Retail/PO <b>(</b>                   |      |             |
|            |                        | DUNT                   | Minute                     | is                    | Miles             | Route                | Travel Miles                    | Box                       | Retail/PO <b>(</b><br>ry, Retail, PC | D/   |             |

#### Launch Date: 2/25/2023