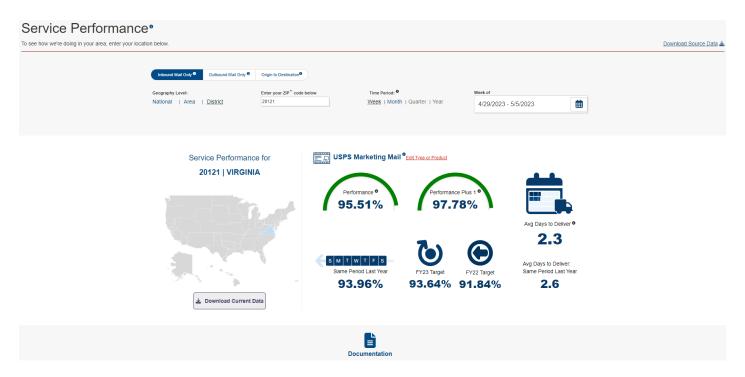

## Colleagues,

As required through the Postal Service Reform Act (PSRA), we will be launching a public facing Service Performance Dashboard that can be accessed through usps.com tomorrow May 19<sup>th</sup>, at ~9:00 AM EST. This dashboard will show service performance metrics (Scores and Days to Deliver) at the District level for Market Dominant products by Mail Class and Product level. Users can input their 5-Digit ZIP Code to view their District's performance for Outbound (Originating from) and Inbound (Destinating to) Mail. Users will also have the ability to Input an Origin ZIP Code (outbound from) and Destination ZIP Code (inbound to) to see the performance between those Districts. The information will initially be displayed by week and month, with quarterly and annual information provided in June (20<sup>th</sup>). The information will be updated weekly on Wednesday's and reflect for the closed week ~12 days prior. This time lag is to ensure are the scores are accurate and representative with quality assurance.

Below is a snapshot of the home and result pages for the new dashboard. Please note that the scores in the screenshots below are based on 'dummy data' and not reflective of actual performance.

Please share this information with your membership.