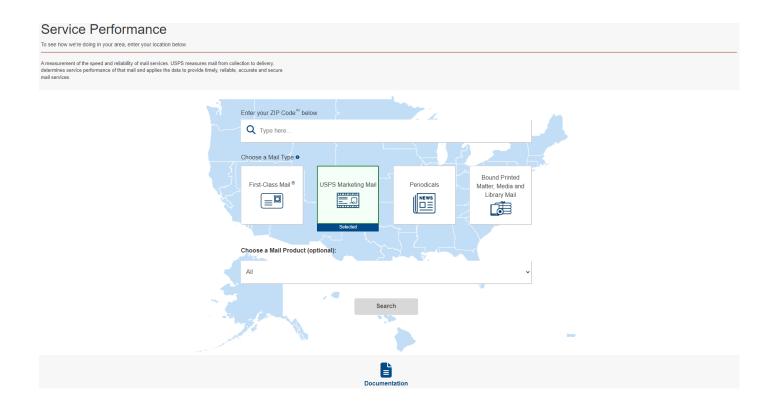

## Colleagues,

As required through the Postal Service Reform Act (PSRA), we will be launching a public facing Service Performance Dashboard that can be accessed through usps.com tomorrow May 19<sup>th</sup>, at ~9:00 AM EST. This dashboard will show service performance metrics (Scores and Days to Deliver) at the District level for Market Dominant products by Mail Class and Product level. Users can input their 5-Digit ZIP Code to view their District's performance for Outbound (Originating from) and Inbound (Destinating to) Mail. Users will also have the ability to Input an Origin ZIP Code (outbound from) and Destination ZIP Code (inbound to) to see the performance between those Districts. The information will initially be displayed by week and month, with quarterly and annual information provided in June (20<sup>th</sup>). The information will be updated weekly on Wednesday's and reflect for the closed week ~12 days prior. This time lag is to ensure are the scores are accurate and representative with quality assurance.

Below is a snapshot of the home and result pages for the new dashboard. Please note that the scores in the screenshots below are based on 'dummy data' and not reflective of actual performance.

Please share this information with your membership.