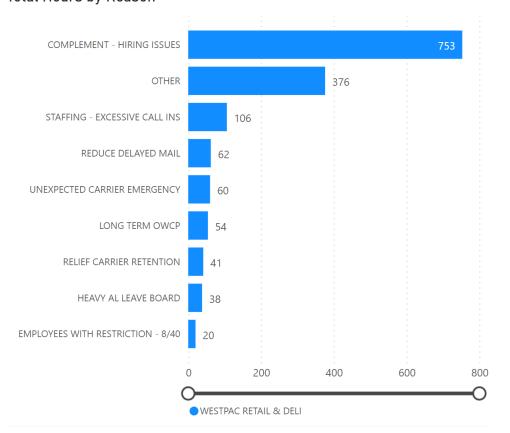

-----------------------|--------------|------------|
| WESTPAC RETAIL & DELI | ID-MT-OR     | 530.77     |
| WESTPAC RETAIL & DELI | WASHINGTON   | 358.58     |
| WESTPAC RETAIL & DELI | CO-WY        | 216.13     |
| WESTPAC RETAIL & DELI | CALIFORNIA 1 | 176.67     |
| WESTPAC RETAIL & DELI | CALIFORNIA 2 | 73.50      |
| WESTPAC RETAIL & DELI | NV-UT        | 55.42      |
| WESTPAC RETAIL & DELI | AZ-NM        | 30.08      |
| WESTPAC RETAIL & DELI | HAWAII       | 24.00      |
| WESTPAC RETAIL & DELI | CALIFORNIA 3 | 23.50      |
| WESTPAC RETAIL & DELI | ALASKA       | 12.50      |
| WESTPAC RETAIL & DELI | CALIFORNIA 5 | 5.33       |
| WESTPAC RETAIL & DELI | CALIFORNIA 6 | 4.00       |
| Takal                 |              | 4 540 40   |

Total 1,510.48

#### Total Hours by Reason