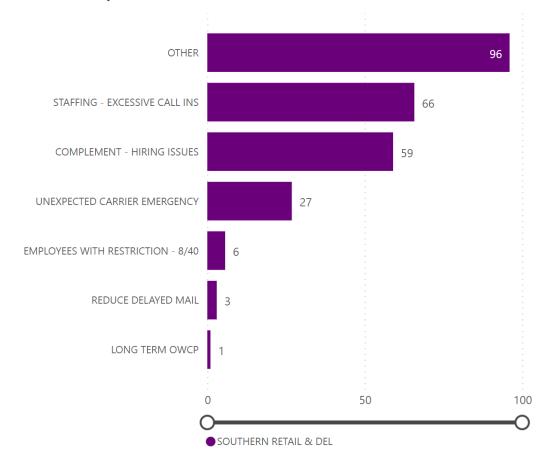

66.15   |

Total Hours by Reason



# Southern

| Area                  | District       | Hours<br>▼ |
|-----------------------|----------------|------------|
| SOUTHERN RETAIL & DEL | AR-OK          | 90.33      |
| SOUTHERN RETAIL & DEL | SOUTH CAROLINA | 46.25      |
| SOUTHERN RETAIL & DEL | FLORIDA 1      | 42.00      |
| SOUTHERN RETAIL & DEL | AL-MS          | 21.00      |
| SOUTHERN RETAIL & DEL | LOUISIANA      | 14.00      |
| SOUTHERN RETAIL & DEL | GEORGIA        | 13.25      |
| SOUTHERN RETAIL & DEL | TEXAS 1        | 13.17      |
| SOUTHERN RETAIL & DEL | TEXAS 3        | 6.25       |
| SOUTHERN RETAIL & DEL | FLORIDA 2      | 6.00       |
| SOUTHERN RETAIL & DEL | TENNESSEE      | 5.00       |
| Total                 |                | 257.25     |

Total Hours by Reason



## **WestPac**

| Area                  | District     | Hours<br>— |
|-----------------------|--------------|------------|
| WESTPAC RETAIL & DELI | ID-MT-OR     | 530.77     |
| WESTPAC RETAIL & DELI | WASHINGTON   | 358.58     |
| WESTPAC RETAIL & DELI | CO-WY        | 216.13     |
| WESTPAC RETAIL & DELI | CALIFORNIA 1 | 176.67     |
| WESTPAC RETAIL & DELI | CALIFORNIA 2 | 73.50      |
| WESTPAC RETAIL & DELI | NV-UT        | 55.42      |
| WESTPAC RETAIL & DELI | AZ-NM        | 30.08      |
| WESTPAC RETAIL & DELI | HAWAII       | 24.00      |
| WESTPAC RETAIL & DELI | CALIFORNIA 3 | 23.50      |
| WESTPAC RETAIL & DELI | ALASKA       | 12.50      |
| WESTPAC RETAIL & DELI | CALIFORNIA 5 | 5.33       |
| WESTPAC RETAIL & DELI | CALIFORNIA 6 | 4.00       |
| Takal                 |