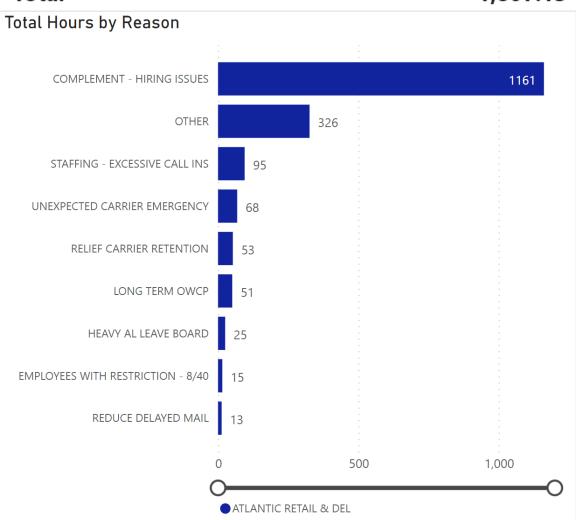

esults.

Please share this information with your membership.

Thank you, and be safe.

**NAPS** Headquarters

## **Atlantic**

| Area                  | District       | Hours<br>▼ |
|-----------------------|----------------|------------|
| ATLANTIC RETAIL & DEL | ME-NH-VT       | 835.58     |
| ATLANTIC RETAIL & DEL | NEW YORK 3     | 286.78     |
| ATLANTIC RETAIL & DEL | NORTH CAROLINA | 242.75     |
| ATLANTIC RETAIL & DEL | PENNSYLVANIA 1 | 235.60     |
| ATLANTIC RETAIL & DEL | MA-RI          | 97.67      |
| ATLANTIC RETAIL & DEL | MARYLAND       | 41.58      |
| ATLANTIC RETAIL & DEL | DE-PA2         | 34.17      |
| ATLANTIC RETAIL & DEL | VIRGINIA       | 26.00      |
| ATLANTIC RETAIL & DEL | NEW JERSEY     | 7.00       |
| Total                 |                | 1,807.13   |



## **Central**

| Area                  | District   | Hours<br>▼ |
|-----------------------|------------|------------|
| CENTRAL RETAIL & DELI | MN-ND      | 712.87     |
| CENTRAL RETAIL & DELI | IA-NE-SD   | 211.58     |
| CENTRAL RETAIL & DELI | WISCONSIN  | 203.42     |
| CENTRAL RETAIL & DELI | ILLINOIS 2 | 155.08     |
| CENTRAL RETAIL & DELI | KS-MO      | 74.83      |
| CENTRAL RETAIL & DELI | OHIO 1     | 66.75      |
| CENTRAL RETAIL & DELI | KY-WV      | 57.50      |
| CENTRAL RETAIL & DELI | MICHIGAN 2 | 31.92      |
| CENTRAL RETAIL & DELI | INDIANA    | 23.83      |
| CENTRAL RETAIL & DELI | ILLINOIS 1 | 22.37      |
| CENTRAL RETAIL & DELI | MICHIGAN 1 | 6.00       |
| Total                 |            | 1,566.15   |

Total Hours by Reason



# Southern

| Area