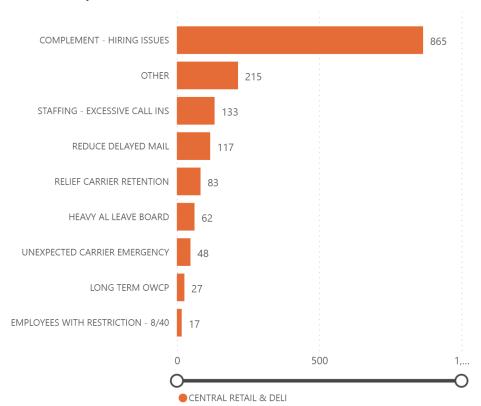

| 1,807.13   |



## **Central**

| Area                  | District   | Hours<br>▼ |
|-----------------------|------------|------------|
| CENTRAL RETAIL & DELI | MN-ND      | 712.87     |
| CENTRAL RETAIL & DELI | IA-NE-SD   | 211.58     |
| CENTRAL RETAIL & DELI | WISCONSIN  | 203.42     |
| CENTRAL RETAIL & DELI | ILLINOIS 2 | 155.08     |
| CENTRAL RETAIL & DELI | KS-MO      | 74.83      |
| CENTRAL RETAIL & DELI | OHIO 1     | 66.75      |
| CENTRAL RETAIL & DELI | KY-WV      | 57.50      |
| CENTRAL RETAIL & DELI | MICHIGAN 2 | 31.92      |
| CENTRAL RETAIL & DELI | INDIANA    | 23.83      |
| CENTRAL RETAIL & DELI | ILLINOIS 1 | 22.37      |
| CENTRAL RETAIL & DELI | MICHIGAN 1 | 6.00       |
| Total                 |            | 1,566.15   |

Total Hours by Reason



# Southern

| Area                  | District       | Hours<br>▼ |
|-----------------------|----------------|------------|
| SOUTHERN RETAIL & DEL | AR-OK          | 90.33      |
| SOUTHERN RETAIL & DEL | SOUTH CAROLINA | 46.25      |
| SOUTHERN RETAIL & DEL | FLORIDA 1      | 42.00      |
| SOUTHERN RETAIL & DEL | AL-MS          | 21.00      |
| SOUTHERN RETAIL & DEL | LOUISIANA      | 14.00      |
| SOUTHERN RETAIL & DEL | GEORGIA        | 13.25      |
| SOUTHERN RETAIL & DEL | TEXAS 1        | 13.17      |
| SOUTHERN RETAIL & DEL | TEXAS 3        | 6.25       |
| SOUTHERN RETAIL & DEL | FLORIDA 2      | 6.00       |
| SOUTHERN RETAIL & DEL | TENNESSEE      | 5.00       |
| Total                 |                | 257.25     |

Total Hours by Reason



## **WestPac**

| Area