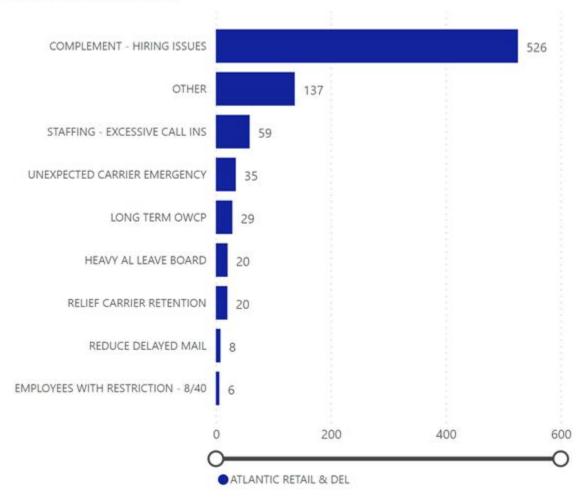

# **Atlantic**

| Area                  | District       | Hours<br>• |
|-----------------------|----------------|------------|
| ATLANTIC RETAIL & DEL | ME-NH-VT       | 368.92     |
| ATLANTIC RETAIL & DEL | NEW YORK 3     | 155.53     |
| ATLANTIC RETAIL & DEL | PENNSYLVANIA 1 | 113.85     |
| ATLANTIC RETAIL & DEL | NORTH CAROLINA | 108.17     |
| ATLANTIC RETAIL & DEL | MA-RI          | 43.50      |
| ATLANTIC RETAIL & DEL | VIRGINIA       | 26.00      |
| ATLANTIC RETAIL & DEL | MARYLAND       | 16.00      |
| ATLANTIC RETAIL & DEL | DE-PA2         | 7.50       |
| Total                 |                | 839 47     |

Total 839.47