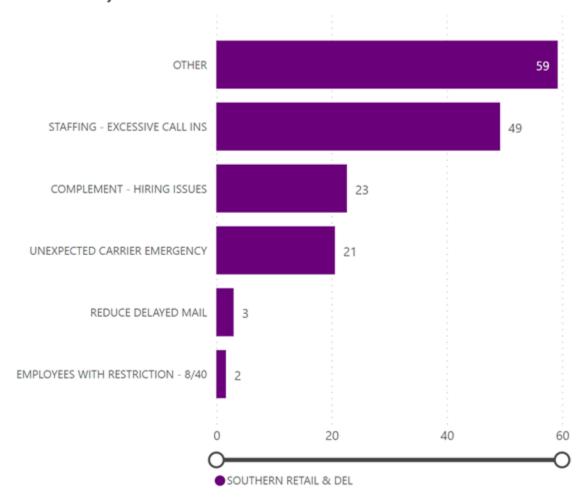

# Southern

| Area                  | District       | Hours ▼ |
|-----------------------|----------------|---------|
| SOUTHERN RETAIL & DEL | AR-OK          | 73.75   |
| SOUTHERN RETAIL & DEL | FLORIDA 1      | 36.00   |
| SOUTHERN RETAIL & DEL | SOUTH CAROLINA | 14.75   |
| SOUTHERN RETAIL & DEL | TEXAS 1        | 11.17   |
| SOUTHERN RETAIL & DEL | LOUISIANA      | 7.50    |
| SOUTHERN RETAIL & DEL | TEXAS 3        | 6.25    |
| SOUTHERN RETAIL & DEL | GEORGIA        | 4.50    |
| SOUTHERN RETAIL & DEL | TENNESSEE      | 2.50    |
| Total                 |                | 156.42  |