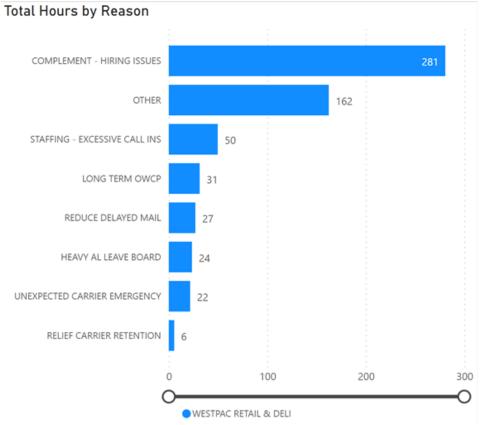

# **WestPac**

| Area                  | District     | Hours  |
|-----------------------|--------------|--------|
| WESTPAC RETAIL & DELI | ID-MT-OR     | 215.98 |
| WESTPAC RETAIL & DELI | WASHINGTON   | 159.92 |
| WESTPAC RETAIL & DELI | CO-WY        | 89.72  |
| WESTPAC RETAIL & DELI | CALIFORNIA 1 | 68.08  |
| WESTPAC RETAIL & DELI | NV-UT        | 28.92  |
| WESTPAC RETAIL & DELI | CALIFORNIA 2 | 21.50  |
| WESTPAC RETAIL & DELI | ALASKA       | 5.00   |
| WESTPAC RETAIL & DELI | HAWAII       | 5.00   |
| WESTPAC RETAIL & DELI | CALIFORNIA 6 | 4.00   |
| WESTPAC RETAIL & DELI | AZ-NM        | 3.67   |
| WESTPAC RETAIL & DELI | CALIFORNIA 3 | 0.00   |
| Total                 |              | 601 78 |

Total 601.78