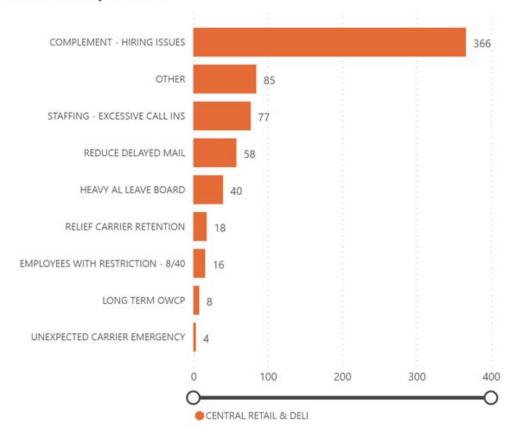

# Central

| Area                                                                                                                                                                                                                                                                                                                                                                                                                                                                                                                                                                                                                                                                                                                                                                                                                                                                                                                                                                                                                                                                                                                                                                                                                                                                                                                                                                                                                                                                                                                                                                                                                                                                                                                                                                                                                                                                                                                                                                                                                                                                                                                           | District   | Hours  |
|--------------------------------------------------------------------------------------------------------------------------------------------------------------------------------------------------------------------------------------------------------------------------------------------------------------------------------------------------------------------------------------------------------------------------------------------------------------------------------------------------------------------------------------------------------------------------------------------------------------------------------------------------------------------------------------------------------------------------------------------------------------------------------------------------------------------------------------------------------------------------------------------------------------------------------------------------------------------------------------------------------------------------------------------------------------------------------------------------------------------------------------------------------------------------------------------------------------------------------------------------------------------------------------------------------------------------------------------------------------------------------------------------------------------------------------------------------------------------------------------------------------------------------------------------------------------------------------------------------------------------------------------------------------------------------------------------------------------------------------------------------------------------------------------------------------------------------------------------------------------------------------------------------------------------------------------------------------------------------------------------------------------------------------------------------------------------------------------------------------------------------|------------|--------|
| CENTRAL RETAIL & DELI                                                                                                                                                                                                                                                                                                                                                                                                                                                                                                                                                                                                                                                                                                                                                                                                                                                                                                                                                                                                                                                                                                                                                                                                                                                                                                                                                                                                                                                                                                                                                                                                                                                                                                                                                                                                                                                                                                                                                                                                                                                                                                          | MN-ND      | 280.97 |
| CENTRAL RETAIL & DELI                                                                                                                                                                                                                                                                                                                                                                                                                                                                                                                                                                                                                                                                                                                                                                                                                                                                                                                                                                                                                                                                                                                                                                                                                                                                                                                                                                                                                                                                                                                                                                                                                                                                                                                                                                                                                                                                                                                                                                                                                                                                                                          | IA-NE-SD   | 112.75 |
| CENTRAL RETAIL & DELI                                                                                                                                                                                                                                                                                                                                                                                                                                                                                                                                                                                                                                                                                                                                                                                                                                                                                                                                                                                                                                                                                                                                                                                                                                                                                                                                                                                                                                                                                                                                                                                                                                                                                                                                                                                                                                                                                                                                                                                                                                                                                                          | ILLINOIS 2 | 71.67  |
| CENTRAL RETAIL & DELI                                                                                                                                                                                                                                                                                                                                                                                                                                                                                                                                                                                                                                                                                                                                                                                                                                                                                                                                                                                                                                                                                                                                                                                                                                                                                                                                                                                                                                                                                                                                                                                                                                                                                                                                                                                                                                                                                                                                                                                                                                                                                                          | WISCONSIN  | 65.25  |
| CENTRAL RETAIL & DELI                                                                                                                                                                                                                                                                                                                                                                                                                                                                                                                                                                                                                                                                                                                                                                                                                                                                                                                                                                                                                                                                                                                                                                                                                                                                                                                                                                                                                                                                                                                                                                                                                                                                                                                                                                                                                                                                                                                                                                                                                                                                                                          | KY-WV      | 37.00  |
| CENTRAL RETAIL & DELI                                                                                                                                                                                                                                                                                                                                                                                                                                                                                                                                                                                                                                                                                                                                                                                                                                                                                                                                                                                                                                                                                                                                                                                                                                                                                                                                                                                                                                                                                                                                                                                                                                                                                                                                                                                                                                                                                                                                                                                                                                                                                                          | OHIO 1     | 36.67  |
| CENTRAL RETAIL & DELI                                                                                                                                                                                                                                                                                                                                                                                                                                                                                                                                                                                                                                                                                                                                                                                                                                                                                                                                                                                                                                                                                                                                                                                                                                                                                                                                                                                                                                                                                                                                                                                                                                                                                                                                                                                                                                                                                                                                                                                                                                                                                                          | MICHIGAN 2 | 23.92  |
| CENTRAL RETAIL & DELI                                                                                                                                                                                                                                                                                                                                                                                                                                                                                                                                                                                                                                                                                                                                                                                                                                                                                                                                                                                                                                                                                                                                                                                                                                                                                                                                                                                                                                                                                                                                                                                                                                                                                                                                                                                                                                                                                                                                                                                                                                                                                                          | KS-MO      | 23.50  |
| CENTRAL RETAIL & DELI                                                                                                                                                                                                                                                                                                                                                                                                                                                                                                                                                                                                                                                                                                                                                                                                                                                                                                                                                                                                                                                                                                                                                                                                                                                                                                                                                                                                                                                                                                                                                                                                                                                                                                                                                                                                                                                                                                                                                                                                                                                                                                          | ILLINOIS 1 | 14.00  |
| CENTRAL RETAIL & DELI                                                                                                                                                                                                                                                                                                                                                                                                                                                                                                                                                                                                                                                                                                                                                                                                                                                                                                                                                                                                                                                                                                                                                                                                                                                                                                                                                                                                                                                                                                                                                                                                                                                                                                                                                                                                                                                                                                                                                                                                                                                                                                          | MICHIGAN 1 | 6.00   |
| Control of the Contro |            |        |

Total 671.72