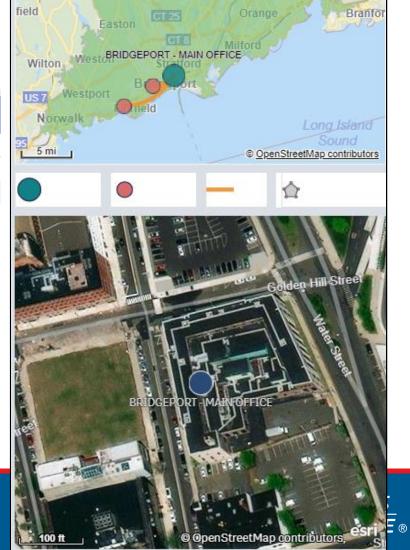

#### **Bridgeport S&DC – Modeling**

| S&DC Q                      | NUMBER OF<br>SPOKES | TOTAL NET<br>INT SF | WORKROOM<br>SF | PARKING Q<br>(EMP/CUST) | CURRENT<br>ROUTE COUNT | ADDITIONAL<br>GAINING<br>ROUTES | TOTAL FUTURE<br>ROUTES | DELIVERY<br>POINTS | POPULATION |
|-----------------------------|---------------------|---------------------|----------------|-------------------------|------------------------|---------------------------------|------------------------|--------------------|------------|
| BRIDGEPORT -<br>MAIN OFFICE | 2                   | 83,183              | 34,414         | 209 / 25                | 43                     | 66                              | 109                    | 56,131             | 136,886    |

| SPOKE NAME Q              | ROUTE COUNT | Avg. 1-Way Travel<br>Minutes | Avg. 1-Way Travel Miles | Route Count X 1-Way<br>Travel Miles | Delivery/Retail/PO <b>Q</b><br>Box | BEV DATE |
|---------------------------|-------------|------------------------------|-------------------------|-------------------------------------|------------------------------------|----------|
| Totals                    | 66          | 14                           | 4                       | 264                                 |                                    |          |
| FAIRFIELD - CARRIER ANNEX | 61          | 9                            | 3                       | 183                                 | Delivery, Retail, PO Box           |          |
| SOUTHPORT - MAIN OFFICE   | 5           | 20                           | 6                       | 30                                  | Delivery, Retail, PO Box           |          |

Launch Date: 9/9/2023

Middlebury

Oxford

Southbury

Monroe

Chesh ≡

Wallingfo

Prospect