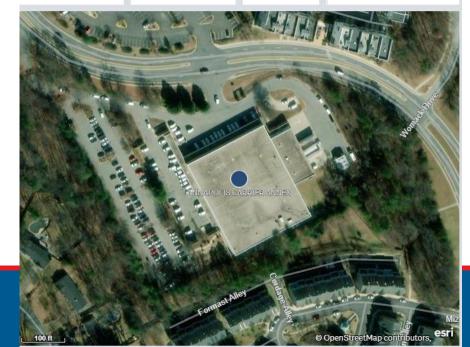

#### **Hanover Park - Work in Progress**

# **Barlett/Hanover S&DC – Modeling**

| S&DC Q                        | NUMB<br>OF<br>SPOKES |              | AL NET<br>INT SF | WORKROOM<br>S           |       | a, l           | CURRENT<br>ROUTE<br>COUNT | ADDITIO<br>GAINING<br>ROUTES  | TOTAL<br>FUTURE<br>ROUTES | DELIVE<br>POINTS | POPULATIO  |
|-------------------------------|----------------------|--------------|------------------|-------------------------|-------|----------------|---------------------------|-------------------------------|---------------------------|------------------|------------|
| HANOVER PARK<br>CARRIER ANNEX | 2                    | 4            | 8,520            | 34,080                  | 281/0 |                | 77                        | 32                            | 109                       | 60,880           | 52,766     |
| SPOKE NAME Q                  |                      | OUTE<br>DUNT | Avg.             | 1-Way Travel<br>Minutes |       | Trave<br>Miles |                           | Count X 1-Way<br>Travel Miles |                           | I/PO <b>Q</b>    | BEV DATE Q |
| Totals                        | •                    | 32           |                  | 15                      |       |                | 8                         | 25                            | 5                         |                  |            |
| ELGIN                         |                      | 30           |                  | 14                      |       |                | 7                         | 21                            | Delivery, Reta<br>Box     | ail, PO          |            |
| WAYNE CARRIER<br>ANNEX        |                      | 2            |                  | 16                      |       |                | 9                         | 1                             | 8 Delivery, PO            | Вох              |            |