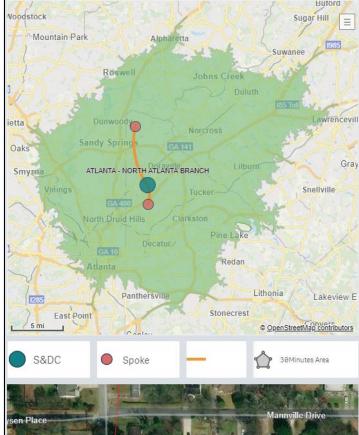

#### North Atlanta S&DC – Modeling

| S&DC Q                            | NUMBER OF<br>SPOKES | TOTAL NET<br>INT SF | WORKROOM<br>SF | PARKING Q<br>(EMP/CUST) | CURRENT<br>ROUTE COUNT | ADDITIONAL<br>GAINING<br>ROUTES | TOTAL FUTURE<br>ROUTES | DELIVERY<br>POINTS | POPULATION |
|-----------------------------------|---------------------|---------------------|----------------|-------------------------|------------------------|---------------------------------|------------------------|--------------------|------------|
| ATLANTA - NORTH<br>ATLANTA BRANCH | 2                   | 34,136              | 25,358         | 172/10                  | 46                     | 40                              | 86                     | 71,072             | 138,580    |

| SPOKE NAME                     | Q, | ROUTE COUNT | Avg. 1-Way Travel<br>Minutes | Avg. 1-Way Travel Miles | Route Count X 1-Way<br>Travel Miles |                          | BEV DATE | Q |
|--------------------------------|----|-------------|------------------------------|-------------------------|-------------------------------------|--------------------------|----------|---|
| Totals                         |    | 40          | 33                           | 17                      | 680                                 |                          |          |   |
| ATLANTA - DUNWOODY<br>BRANCH   |    | 25          | 33                           | 18                      | 450                                 | Delivery, Retail, PO Box |          |   |
| ATLANTA - BRIARCLIFF<br>BRANCH |    | 15          | 34                           | 16                      | 240                                 | Delivery, Retail, PO Box |          |   |