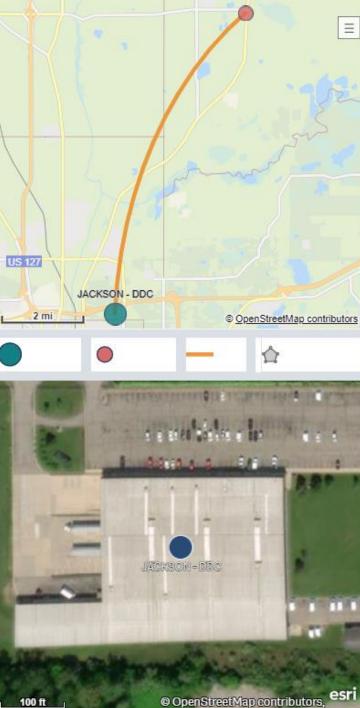

#### Jackson DDC S&DC - Modeling

| S&[ | oc Q  | NUMBER OF<br>SPOKES | TOTAL NET INT<br>SF |        | PARKING Q<br>(EMP/CUST) | CURRENT<br>ROUTE COUNT | ADDITIONAL<br>GAINING ROUTES | TOTAL FUTURE<br>ROUTES | DELIVERY<br>POINTS | POPULATION |
|-----|-------|---------------------|---------------------|--------|-------------------------|------------------------|------------------------------|------------------------|--------------------|------------|
| JAC | KSON- | 1                   | 50,115              | 16,408 | 310/5                   | 101                    | 2                            | 103                    | 59,577             | 132,615    |

| SPOKE NAME Q                   | ROUTE COUNT | Avg. 1-Way Travel Minutes | Avg. 1-Way Travel Miles | Route Count X 1-Way Travel<br>Miles |                          | BEV DATE Q |
|--------------------------------|-------------|---------------------------|-------------------------|-------------------------------------|--------------------------|------------|
| Totals                         | 2           | 12                        | 10                      | 20                                  |                          |            |
| PLEASANT LAKE -<br>MAIN OFFICE | 2           | 12                        | 10                      | 20                                  | Delivery, Retail, PO Box |            |

Pleasant Lake - Wave 2 office - Projected Feb 2024 move

Launch Date: 9/9/2023

Sensitive Commercial Information: Do Not Disclose/Attorney-Client Privileged/Attorney Work Product MM/DD/YYYY