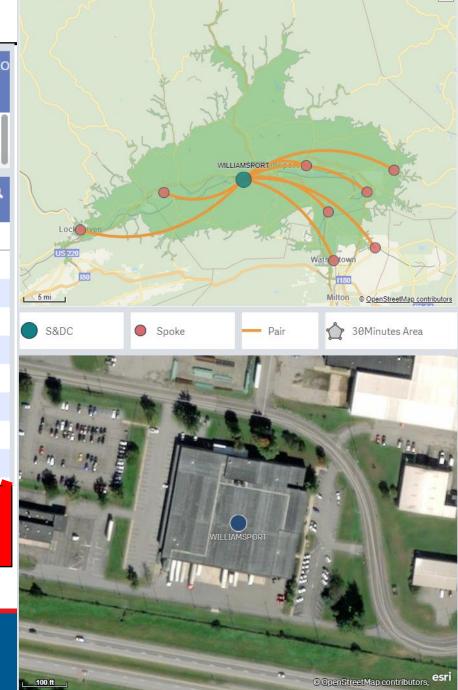

#### Williamsport S&DC - Modeling

| # S&DC Q      | NUMB<br>OF<br>SPOKES | 1         | L NET | WORKROON<br>S<br>39,462 | F (EMP/CU |       | 1  | RRENT<br>ROUTE<br>COUNT | ADDITIO GAINING ROUTES | TOTA<br>FUTUR<br>ROUTE | RE POIN    | POPULATIO |
|---------------|----------------------|-----------|-------|-------------------------|-----------|-------|----|-------------------------|------------------------|------------------------|------------|-----------|
| SPOKE NAME Q  | RO                   | OUTE DUNT |       | 1-Way Travel<br>Minutes | Avg. 1-Wa | y Tra |    |                         | Count X 1-Way          | Delivery/Re            |            | EV DATE Q |
| Totals        | •                    | 72        |       | 23                      |           |       | 18 |                         | 1,29                   | 6                      |            |           |
| LOCK HAVEN    | -                    | 20        |       | 27                      |           |       | 24 |                         | 48                     | Delivery, F            | Retail, PO |           |
| JERSEY SHORE  |                      | 13        |       | 15                      |           |       | 12 |                         | 15                     | 6 Delivery, F<br>Box   | Retail, PO |           |
| MONTOURSVILLE |                      | 11        |       | 12                      |           |       | 8  |                         | 8                      | 8 Delivery, F<br>Box   | Retail, PO |           |
| MUNCY         |                      | 11        |       | 23                      |           |       | 19 |                         | 20                     | 9 Delivery, F<br>Box   | Retail, PO |           |
| HUGHESVILLE   |                      | 6         |       | 25                      |           |       | 21 | -                       | 12                     | 6 Delivery, F<br>Box   | Retail, PO |           |
| WATSONTOWN    |                      | 5         |       | 29                      |           |       | 20 |                         |                        | Pox                    |            |           |
| MONTGOMERY    |                      | 4         |       | 20                      |           |       | 14 |                         | 5                      | 6 Box                  |            |           |
| TURBOTVILLE   |                      | 2         |       | 30                      |           |       | 28 |                         | 5                      | 6 Delivery, F<br>Box   | Retail, PO |           |

No Spoke Sites Passed the Financial Rigor Test

Launch Date: 6/3/2023

Sensitive Commercial Information: Do Not Disclose/Attorney-Client Privileged/Attorney Work Product MM/DD/YYYY

22