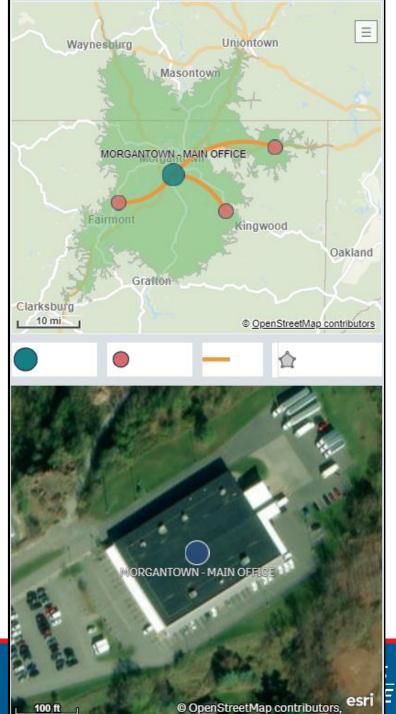

#### **Morgantown S&DC – Modeling**

| S&DC Q                      | NUMBER OF<br>SPOKES | TOTAL NET INT<br>SF |        | PARKING Q<br>(EMP/CUST) | CURRENT<br>ROUTE COUNT | ADDITIONAL<br>GAINING ROUTES | TOTAL FUTURE<br>ROUTES | DELIVERY<br>POINTS | POPULATION |
|-----------------------------|---------------------|---------------------|--------|-------------------------|------------------------|------------------------------|------------------------|--------------------|------------|
| MORGANTOWN -<br>MAIN OFFICE | 3                   | 35,350              | 24,035 | 198/0                   | 70                     | 9                            | 79                     | 55,393             | 15,166     |

| SPOKE NAME                  | Q    | ROUTE COUNT | Avg. 1-Way Travel<br>Minutes | Avg. 1-Way Travel Miles | Route Count X 1-Way Travel<br>Miles |                          |
|-----------------------------|------|-------------|------------------------------|-------------------------|-------------------------------------|--------------------------|
| Totals                      |      | 9           | 26                           | 20                      | 180                                 |                          |
| BRUCETON MILLS -<br>OFFICE  | MAIN | 4           | 23                           | 23                      | 92                                  | Delivery, Retail, PO Box |
| REEDSVILLE - MAIN<br>OFFICE |      | 3           | 27                           | 1                       | 54                                  | Delivery, Retail, PO Box |
| RIVESVILLE - MAIN<br>OFFICE |      | 2           | 27                           | 20                      | 40                                  | Delivery, Retun, 10 Box  |

No Spoke Sites Passed the Financial Rigor Test

Launch Date: 9/9/2023

Sensitive Commercial Information: Do Not Disclose/Attorney-Client Privileged/Attorney Work Product MM/DD/YYYY