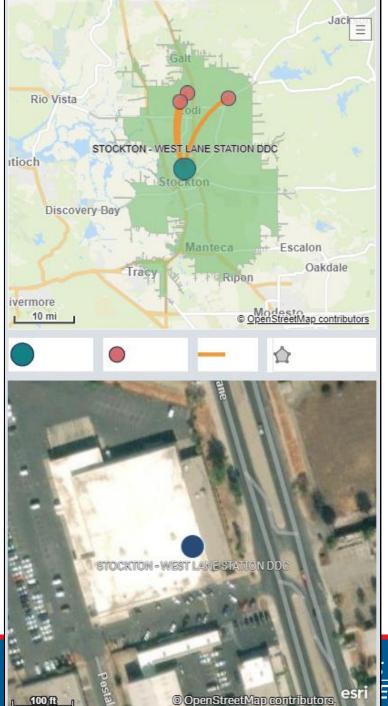

#### **Stockton West Lane DDC S&DC – Modeling**

| ∓ S&DC Q                            | NUMBER OF<br>SPOKES | TOTAL NET<br>INT SF | WORKROOM<br>SF | PARKING Q<br>(EMP/CUST) | CURRENT<br>ROUTE COUNT | ADDITIONAL<br>GAINING<br>ROUTES | TOTAL FUTURE<br>ROUTES | DELIVERY<br>POINTS | POPULATION |
|-------------------------------------|---------------------|---------------------|----------------|-------------------------|------------------------|---------------------------------|------------------------|--------------------|------------|
| STOCKTON - WEST<br>LANE STATION DDC | 3                   | 48,380              | 28,900         | 220 / 40                | 84                     | 8                               | 92                     | 58,515             | 15,703     |

| SPOKE NAME Q                | ROUTE COUNT | Avg. 1-Way Travel Minutes | Avg. 1-Way Travel Miles | Route Count X 1-Way Travel<br>Miles |                          | BEV DATE | Q, |
|-----------------------------|-------------|---------------------------|-------------------------|-------------------------------------|--------------------------|----------|----|
| Totals                      | 8           | 21                        | 17                      | 136                                 |                          |          |    |
| ACAMPO - MAIN<br>OFFICE     | 4           | 19                        | 16                      | 64                                  | Delivery, Retail, PO Box |          |    |
| LOCKEFORD -<br>MAIN OFFICE  | 2           | 23                        | 18                      | 36                                  | Delivery, Retail, PO Box |          |    |
| WOODBRIDGE -<br>MAIN OFFICE | 2           | 21                        | 16                      | 32                                  | Delivery, Retail, Po Box |          |    |

No Spoke Sites Passed the Financial Rigor Test

Launch Date: 9/9/2023

Sensitive Commercial Information: Do Not Disclose/Attorney-Client Privileged/Attorney Work Product MM/DD/YYYY