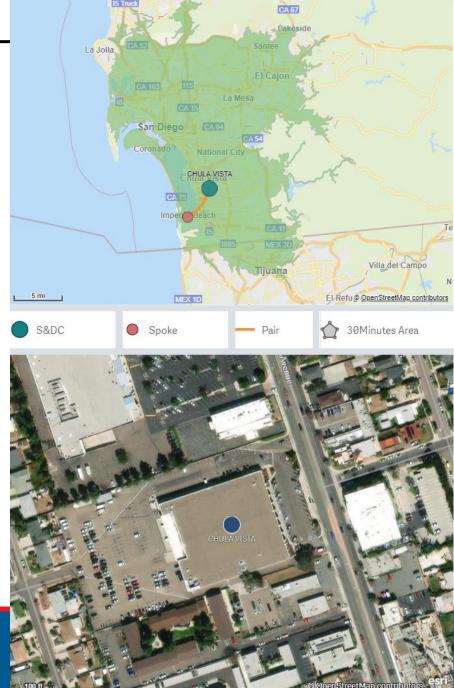

#### Chula Vista S&DC - Modeling

| S&DC C                       | NUMBER OF<br>SPOKES |        | WORKROOM<br>SF | PARKING Q<br>(EMP/CUST) | CURRENT<br>ROUTE COUNT | ADDITIONAL<br>GAINING<br>ROUTES | TOTAL FUTURE ROUTES | DELIVERY<br>POINTS | POPULATION |
|------------------------------|---------------------|--------|----------------|-------------------------|------------------------|---------------------------------|---------------------|--------------------|------------|
| CHULA VISTA -<br>MAIN OFFICE | 1                   | 56,500 | 32,806         | 282 / 46                | 92                     | 13                              | 105                 | 67,130             | 189,149    |

| SPOKE NAME Q                    | ROUTE COUNT | Avg. 1-Way Travel<br>Minutes | Avg. 1-Way Travel Miles | Route Count X 1-Way<br>Travel Miles | Delivery/Retail/PO Q<br>Box | BEV DATE Q |
|---------------------------------|-------------|------------------------------|-------------------------|-------------------------------------|-----------------------------|------------|
| Totals                          | 13          | 16                           | 5                       | 65                                  |                             |            |
| IMPERIAL BEACH - MAIN<br>OFFICE | 13          | 16                           | 5                       | 65                                  | Delivery, Retail, PO Box    |            |

Launch Date: 9/9/2023