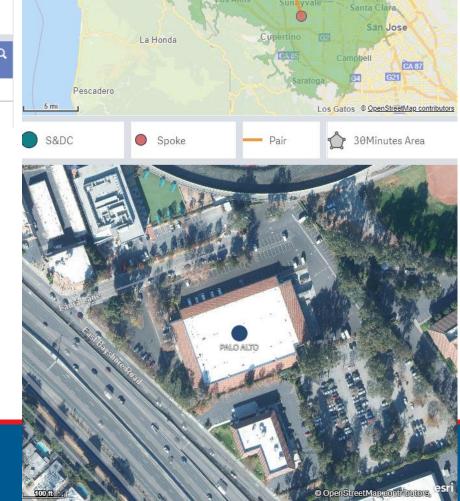

#### Palo Alto S&DC - Modeling

| S&DC Q                     | NUMBER OF<br>SPOKES | TOTAL NET<br>INT SF | WORKROOM<br>SF | PARKING Q<br>(EMP/CUST) | CURRENT<br>ROUTE COUNT | ADDITIONAL<br>GAINING<br>ROUTES | TOTAL FUTURE<br>ROUTES | DELIVERY<br>POINTS | POPULATION |
|----------------------------|---------------------|---------------------|----------------|-------------------------|------------------------|---------------------------------|------------------------|--------------------|------------|
| PALO ALTO - MAIN<br>OFFICE | 1                   | 54,520              | 37,610         | 289 / 25                | 100                    | 17                              | 117                    | 55,092             | 137,214    |

| SPOKE NAME Q                   | ROUTE COUNT | Avg. 1-Way Travel<br>Minutes | Avg. 1-Way Travel Miles | Route Count X 1-Way<br>Travel Miles | Delivery/Retail/PO <b>Q</b><br>Box | BEV DATE | Q, |
|--------------------------------|-------------|------------------------------|-------------------------|-------------------------------------|------------------------------------|----------|----|
| Totals                         | 17          | 18                           | 11                      | 187                                 |                                    |          |    |
| SUNNYVALE - ENCINAL<br>STATION | 17          | 18                           | 11                      | 187                                 | Delivery, Retail, PO Box           |          |    |

PALO ALTO

Pleasanton

South San Francisco

El Granada

Half Moon Bay

Site(s) Verified

Launch Date: 9/9/2023

Sensitive Commercial Information: Do Not Disclose/Attorney-Client Privileged/Attorney Work Product MM/DD/YYYY