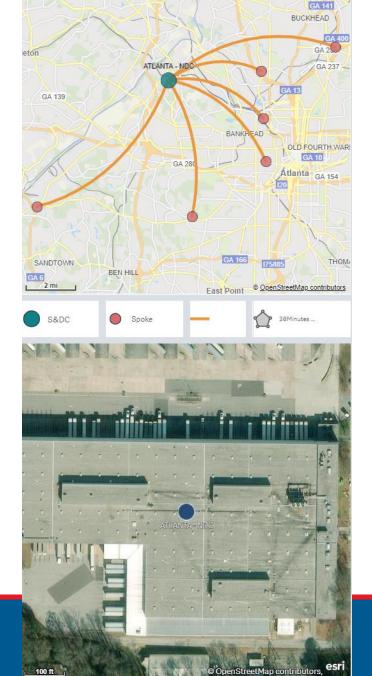

#### North Atlanta S&DC – Modeling

| S&DC Q                            | NUMBER OF<br>SPOKES | TOTAL NET<br>INT SF | WORKROOM<br>SF | PARKING Q<br>(EMP/CUST) | CURRENT<br>ROUTE COUNT | ADDITIONAL<br>GAINING<br>ROUTES | TOTAL FUTURE<br>ROUTES | DELIVERY<br>POINTS | POPULATION |
|-----------------------------------|---------------------|---------------------|----------------|-------------------------|------------------------|---------------------------------|------------------------|--------------------|------------|
| ATLANTA - NORTH<br>ATLANTA BRANCH | 2                   | 34,136              | 25,358         | 172/10                  | 46                     | 40                              | 86                     | 71,072             | 138,580    |

| SPOKE NAME                     | Q, | ROUTE COUNT | Avg. 1-Way Travel<br>Minutes | Avg. 1-Way Travel Miles | Route Count X 1-Way<br>Travel Miles |                          | BEV DATE | Q |
|--------------------------------|----|-------------|------------------------------|-------------------------|-------------------------------------|--------------------------|----------|---|
| Totals                         |    | 40          | 33                           | 17                      | 680                                 |                          |          |   |
| ATLANTA - DUNWOODY<br>BRANCH   |    | 25          | 33                           | 18                      | 450                                 | Delivery, Retail, PO Box |          |   |
| ATLANTA - BRIARCLIFF<br>BRANCH |    | 15          | 34                           | 16                      | 240                                 | Delivery, Retail, PO Box |          |   |

Launch Date: 9/9/2023

@ OpenStreetMap contributors,