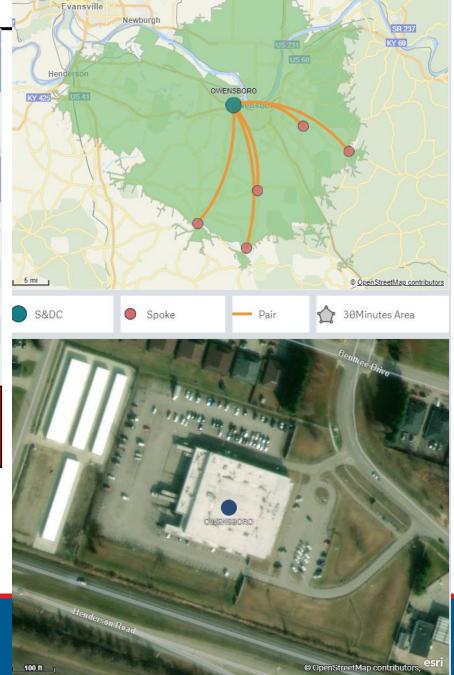

#### Owensboro S&DC - Modeling

| S&DC Q       | NUMB<br>OF<br>SPOKES | TOTAL NET<br>INT SF |                            |              |                | JRRENT<br>ROUTE<br>COUNT | ADDITIO<br>GAINING<br>ROUTES  | TOTAL<br>FUTURE<br>ROUTES | DELIVE<br>POINTS |            |
|--------------|----------------------|---------------------|----------------------------|--------------|----------------|--------------------------|-------------------------------|---------------------------|------------------|------------|
| OWENSBORO    | 5                    | 43,405              | 27,550 2                   | 10/67        |                | 69                       | 20                            | 89                        | 50,60            | 2 23,264   |
| SPOKE NAME Q |                      | OUTE Av             | g. 1-Way Travel<br>Minutes | Avg. 1-Way l | ravel<br>Miles | Route                    | Count X 1-Way<br>Travel Miles |                           | /P0 <b>Q</b>     | BEV DATE Q |
| Totals       |                      | 20                  | 22                         |              | 18             |                          | 366                           | )                         |                  |            |
| CALHOUN      |                      | 6                   | 24                         |              | 20             |                          | 126                           | Delivery, Reta<br>Box     | il, PO           |            |
| UTICA        |                      | 5                   | 16                         |              | 13             |                          | 65                            | Delivery, Reta<br>Box     | il, PO           |            |
| PHILPOT      |                      | 4                   | 16                         |              | 14             |                          | 56                            | Delivery, Reta<br>Box     | il, PO           |            |
| WHITESVILLE  |                      | 3                   | 26                         |              | 21             |                          | 63                            | Delivery, Reta            | il, PO           |            |
| LIVERMORE    |                      | 2                   | 27                         |              | 22             |                          | 44                            | Delivery, Pota<br>Box     | il, PO           |            |

No Spoke Sites Passed the Financial Rigor Test

Launch Date: 6/3/2023

Sensitive Commercial Information: Do Not Disclose/Attorney-Client Privileged/Attorney Work Product MM/DD/YYYY