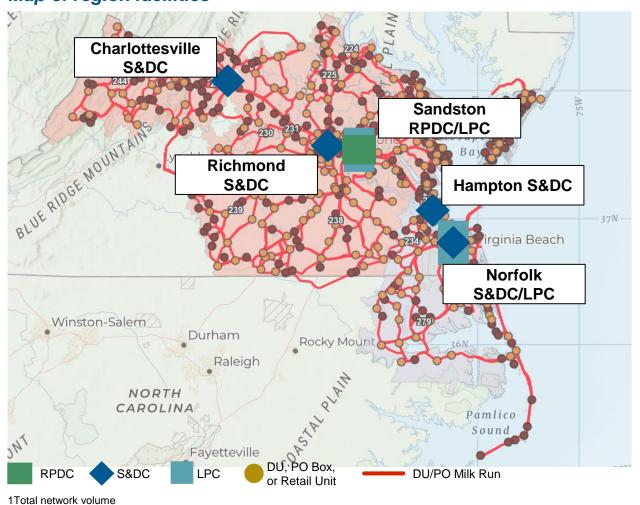

# Richmond VA RPDC/S&DC Project

#### Richmond

#### Map of region facilities

#### **Sandston region summary**

| # LPCS                          | 2                                                                               |
|---------------------------------|---------------------------------------------------------------------------------|
| # S&DCs                         | 4                                                                               |
| # Destinating Sort<br>Locations | 500<br>25 pulled in DUs<br>229 DUs<br>246 POs                                   |
| 3 Digit ZIP Codes               | 224, 225, 229, 230, 231, 232,<br>233, 234, 235, 236, 237, 238,<br>239, 244, 279 |