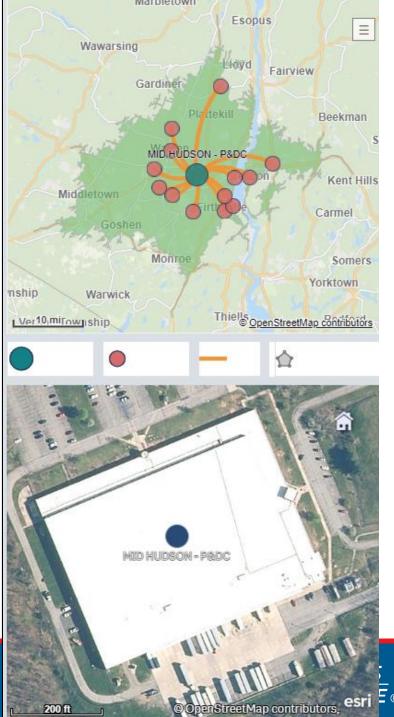

## Stewart (Mid Hudson) S&DC - Modeling

| S&DC Q               | NUMBER OF<br>SPOKES | TOTAL NET<br>INT SF | WORKROOM<br>SF | PARKING Q<br>(EMP/CUST) | CURRENT<br>ROUTE COUNT | ADDITIONAL<br>GAINING<br>ROUTES | TOTAL FUTURE<br>ROUTES | DELIVERY<br>POINTS | POPULATION |
|----------------------|---------------------|---------------------|----------------|-------------------------|------------------------|---------------------------------|------------------------|--------------------|------------|
| MID HUDSON -<br>P&DC | 13                  | 180,489             | 118,400        | 371/0                   | Θ                      | 115                             | 115                    | 72,219             | 175,591    |

| SPOKE NAME Q                        | ROUTE COUNT | Avg. 1-Way Travel<br>Minutes | Avg. 1-Way Travel Miles | Route Count X 1-Way<br>Travel Miles | Delivery/Retail/PO Q<br>Box | BEV DATE C |
|-------------------------------------|-------------|------------------------------|-------------------------|-------------------------------------|-----------------------------|------------|
| Totals                              | 115         | 20                           | 10                      | 1,150                               |                             |            |
| NEWBURGH - MAIN OFFICE              | 37          | 20                           | 7                       | 259                                 | Delivery, Retail, PO Box    |            |
| NEWBURGH - NEW<br>WINDSOR BRANCH    | 17          | 20                           | 8                       | 136                                 | Delivery, Retail, PO Box    |            |
| BEACON - MAIN OFFICE                | 12          | 20                           | 10                      | 120                                 | Delivery, Retail, PO Box    |            |
| FISHKILL - MAIN OFFICE              | 10          | 20                           | 13                      | 130                                 | Delivery, Retail, PO Box    |            |
| WALLKILL - MAIN OFFICE              | 9           | 22                           | 10                      | 90                                  | Delivery, Retail, PO Box    |            |
| MONTGOMERY - MAIN<br>OFFICE         | 8           | 17                           | 8                       | 64                                  | Delivery, Retail, PO Box    |            |
| WALDEN - MAIN OFFICE                | 8           | 15                           | 7                       | 56                                  | Delivery, Retail, PO Box    |            |
| CORNWALL - MAIN OFFICE              | 5           | 21                           | 10                      | 50                                  | Delivery, Retail, PO Box    |            |
| CORNWALL-ON-HUDSON -<br>MAIN OFFICE | 3           | 25                           | 10                      | 30                                  | Delivery, Retail, PO Box    |            |
| MAYBROOK - MAIN OFFICE              | 2           | 16                           | 9                       | 18                                  | Delivery, Retail, PO Box    |            |
| ROCK TAVERN - MAIN OFFICE           | 2           | 14                           | 8                       | 16                                  | Delivery, Retail, PO Box    |            |
| CLINTONDALE - MAIN<br>OFFICE        | 1           | 27                           | 16                      | 16                                  | Delivery, Retail, PO Box    |            |
| SALISBURY MILLS - MAIN<br>OFFICE    | 1           | 19                           | 9                       | 9                                   | Delivery, Retail, PO Box    |            |

#### Walden, Montgomery, Fishkill- Wave 2 offices - Projected Feb 2024 move