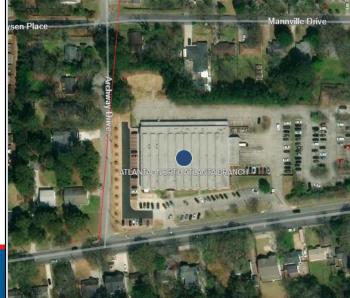

#### North Atlanta S&DC – Modeling

| S&DC Q                            | NUMBER OF<br>SPOKES | TOTAL NET<br>INT SF | WORKROOM<br>SF | PARKING Q<br>(EMP/CUST) | CURRENT<br>ROUTE COUNT | ADDITIONAL<br>GAINING<br>ROUTES | TOTAL FUTURE<br>ROUTES | DELIVERY<br>POINTS | POPULATION |
|-----------------------------------|---------------------|---------------------|----------------|-------------------------|------------------------|---------------------------------|------------------------|--------------------|------------|
| ATLANTA - NORTH<br>ATLANTA BRANCH | 2                   | 34,136              | 25,358         | 172/10                  | 46                     | 40                              | 86                     | 71,072             | 138,580    |

| SPOKE NAME                     | Q, | ROUTE COUNT | Avg. 1-Way Travel<br>Minutes | Avg. 1-Way Travel Miles | Route Count X 1-Way<br>Travel Miles |                          | BEV DATE | Q |
|--------------------------------|----|-------------|------------------------------|-------------------------|-------------------------------------|--------------------------|----------|---|
| Totals                         |    | 40          | 33                           | 17                      | 680                                 |                          |          |   |
| ATLANTA - DUNWOODY<br>BRANCH   |    | 25          | 33                           | 18                      | 450                                 | Delivery, Retail, PO Box |          |   |
| ATLANTA - BRIARCLIFF<br>BRANCH |    | 15          | 34                           | 16                      | 240                                 | Delivery, Retail, PO Box |          |   |