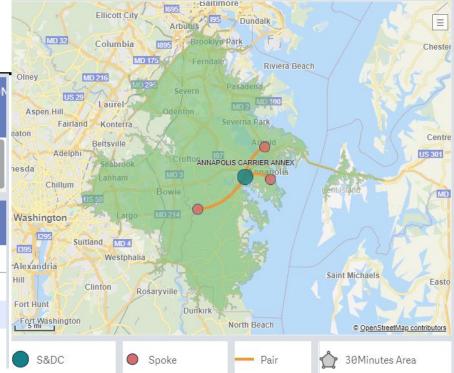

#### **Annapolis S&DC – Modeling**

|                            |          |          |         | COUNT | ROUTES | ROUTES |        |        |
|----------------------------|----------|----------|---------|-------|--------|--------|--------|--------|
| ANNAPOLIS<br>CARRIER ANNEX | 3 48,876 | 39,600 2 | 280 / 0 | 70    | 53     | 123    | 60,931 | 62,279 |

| SPOKE NAME Q  | ROUTE<br>COUNT | Avg. 1-Way Travel<br>Minutes | Avg. 1-Way Travel<br>Miles | Route Count X 1-Way<br>Travel Miles | Delivery/Retail/PO Q<br>Box | BEV DATE Q |
|---------------|----------------|------------------------------|----------------------------|-------------------------------------|-----------------------------|------------|
| Totals        | 53             | 13                           | 6                          | 318                                 |                             |            |
| EASTPORT      | 31             | 12                           | 5                          | 155                                 | Delivery, Retail, PO<br>Box |            |
| ARNOLD        | 15             | 11                           | 6                          | 90                                  | Delivery, Retail, PO<br>Box |            |
| DAVIDSONVILLE | 7              | 15                           | 9                          | 63                                  | Delivery, Retail, PO<br>Box |            |