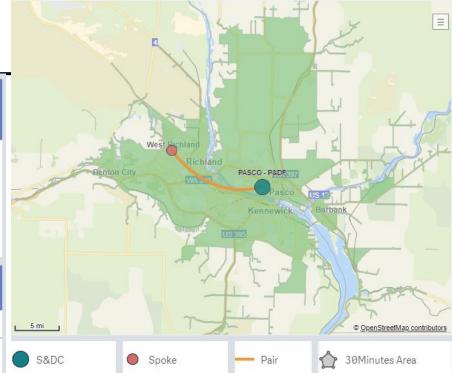

#### Pasco S&DC - Modeling

| S&DC Q          | NUMBER<br>OF<br>SPOKES | TOTAL NET<br>INT SF | WORKROOM<br>SF | PARKING Q<br>(EMP/CUST) | CURRENT<br>ROUTE<br>COUNT | ADDITIONAL<br>GAINING<br>ROUTES | TOTAL<br>FUTURE<br>ROUTES | DELIVERY P<br>POINTS | OPULATION |
|-----------------|------------------------|---------------------|----------------|-------------------------|---------------------------|---------------------------------|---------------------------|----------------------|-----------|
| PASCO -<br>P&DF |                        | 1 100,2             | 52 49,320      | 300 / 40                | 96                        | 49                              | 145                       | 107,733              | 72,513    |

| SPOKE NAME Q                           | ROUTE<br>COUNT | Avg. 1-Way Travel<br>Minutes | Avg. 1-Way Travel<br>Miles | Route Count X 1-Way<br>Travel Miles | Delivery/Retail/PO <b>Q</b><br>Box | BEV DATE ( | Q. |
|----------------------------------------|----------------|------------------------------|----------------------------|-------------------------------------|------------------------------------|------------|----|
| Totals                                 | 49             | 18                           | 15                         | 735                                 |                                    |            |    |
| RICHLAND -<br>WEST RICHLAND<br>BRANCH. | 49             | 18                           | 15                         | 735                                 | Delivery, Retail, PO<br>Box        |            |    |