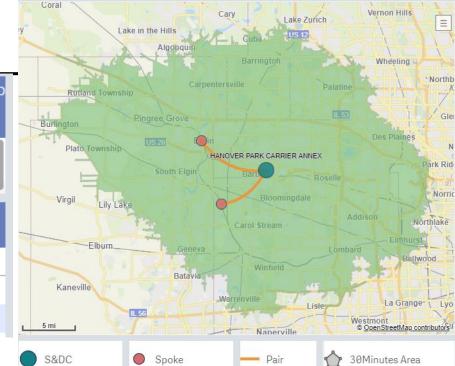

# **Barlett/Hanover S&DC – Modeling**

| S&DC Q                        | NUMB<br>OF<br>SPOKES |              | AL NET<br>INT SF | WORKROOM<br>S           |       | a, l           | CURRENT<br>ROUTE<br>COUNT | ADDITIO<br>GAINING<br>ROUTES  | TOTAL<br>FUTURE<br>ROUTES | DELIVE<br>POINTS | POPULATIO  |
|-------------------------------|----------------------|--------------|------------------|-------------------------|-------|----------------|---------------------------|-------------------------------|---------------------------|------------------|------------|
| HANOVER PARK<br>CARRIER ANNEX | 2                    | 4            | 8,520            | 34,080                  | 281/0 |                | 77                        | 32                            | 109                       | 60,880           | 52,766     |
| SPOKE NAME Q                  |                      | OUTE<br>DUNT | Avg.             | 1-Way Travel<br>Minutes |       | Trave<br>Miles |                           | Count X 1-Way<br>Travel Miles |                           | I/PO <b>Q</b>    | BEV DATE Q |
| Totals                        | •                    | 32           |                  | 15                      |       |                | 8                         | 25                            | 5                         |                  |            |
| ELGIN                         |                      | 30           |                  | 14                      |       |                | 7                         | 21                            | Delivery, Reta<br>Box     | ail, PO          |            |
| WAYNE CARRIER<br>ANNEX        |                      | 2            |                  | 16                      |       |                | 9                         | 1                             | 8 Delivery, PO            | Вох              |            |