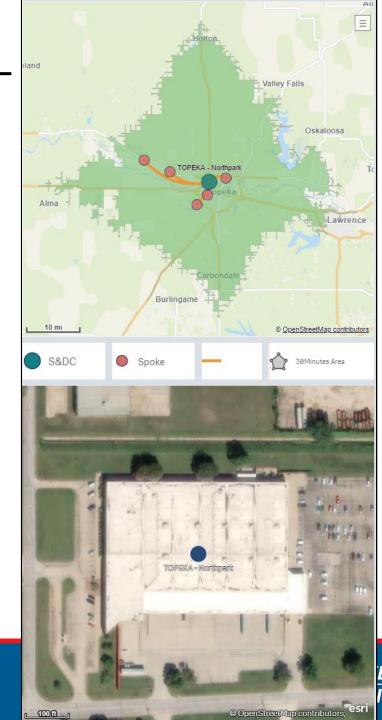

# **Topeka S&DC – Modeling**

| S&DC C                | NUMBER OF<br>SPOKES |         | WORKROOM<br>SF | PARKING Q<br>(EMP/CUST) | CURRENT<br>ROUTE COUNT | ADDITIONAL<br>GAINING<br>ROUTES | TOTAL FUTURE<br>ROUTES | DELIVERY<br>POINTS | POPULATION |
|-----------------------|---------------------|---------|----------------|-------------------------|------------------------|---------------------------------|------------------------|--------------------|------------|
| TOPEKA -<br>Northpark | 5                   | 116,996 | 66,592         | 187 / 49                | 35                     | 72                              | 107                    | 64,988             | 99,892     |

| SPOKE NAME Q                      | ROUTE COUNT | Avg. 1-Way Travel<br>Minutes | Avg. 1-Way Travel<br>Miles | Route Count X 1-Way<br>Travel Miles | Delivery/Retail/PO Q<br>Box | BEV DATE | Q |
|-----------------------------------|-------------|------------------------------|----------------------------|-------------------------------------|-----------------------------|----------|---|
| Totals                            | 72          | 12                           | 8                          | 576                                 |                             |          |   |
| TOPEKA - SHERWOOD CARRIER<br>ANNX | 31          | 11                           | 8                          | 248                                 | Delivery, Retail            |          |   |
| TOPEKA - GAGE CENTER ST           | 21          | 8                            | 4                          | 84                                  | Delivery, Retail, PO<br>Box |          |   |
| TOPEKA - NORTH TOPEKA STATION     | 17          | 7                            | 5                          | 85                                  | Delivery, Retail, PO<br>Box |          |   |
| SILVER LAKE - MAIN OFFICE         | 2           | 12                           | 10                         | 20                                  | Delivery, Retail, PO<br>Box |          |   |
| ROSSVILLE - MAIN OFFICE           | 1           | 20                           | 15                         | 15                                  | Delivery, Retail, PO<br>Box |          |   |