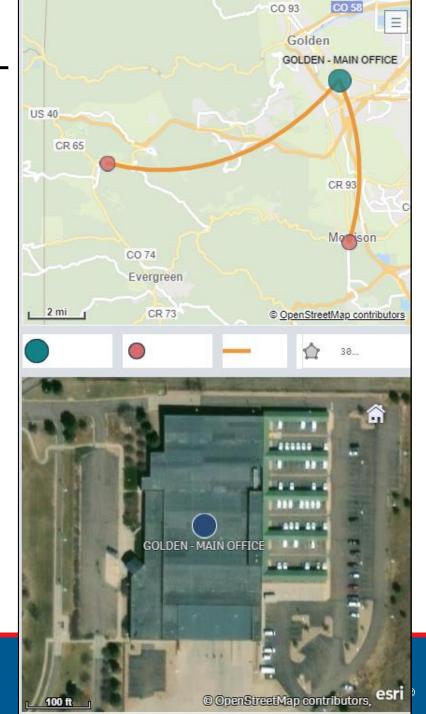

#### **Golden S&DC – Modeling**

| # S&DC Q                | NUMBER OF<br>SPOKES | TOTAL NET INT<br>SF |        | PARKING Q<br>(EMP/CUST) | CURRENT<br>ROUTE COUNT | ADDITIONAL GAINING ROUTES | TOTAL FUTURE<br>ROUTES | DELIVERY<br>POINTS | POPULATION |  |
|-------------------------|---------------------|---------------------|--------|-------------------------|------------------------|---------------------------|------------------------|--------------------|------------|--|
| GOLDEN - MAIN<br>OFFICE | 2                   | 66,065              | 11,983 | 256 / 64                | 53                     | 30                        | 83                     | 46,753             | 41,404     |  |

| SPOKE NAME Q                 | ROUTE COUNT | Avg. 1-Way Travel<br>Minutes | Avg. 1-Way Travel Miles | Route Count X 1-Way Travel<br>Miles |                          |
|------------------------------|-------------|------------------------------|-------------------------|-------------------------------------|--------------------------|
| Totals                       | 30          | 14                           | 10                      | 300                                 |                          |
| EVERGREEN -<br>CARRIER ANNEX | 20          | 16                           | 13                      | 260                                 | Delivery                 |
| MORRISON - MAIN<br>OFFICE    | 10          | 13                           | 7                       | 70                                  | Delivery, Retail, PO Box |