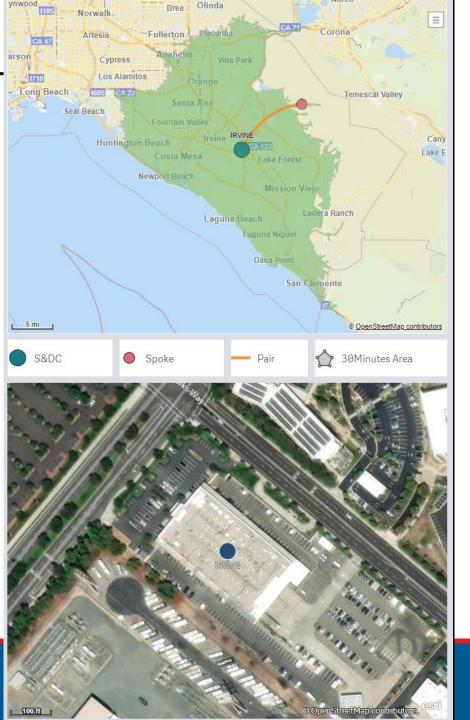

#### **Irvine S&DC – Modeling**

| S&DC Q                  | NUMBER OF<br>SPOKES | TOTAL NET<br>INT SF | WORKROOM<br>SF | PARKING Q<br>(EMP/CUST) | CURRENT<br>ROUTE COUNT | ADDITIONAL<br>GAINING<br>ROUTES | TOTAL FUTURE<br>ROUTES | DELIVERY<br>POINTS | POPULATION |
|-------------------------|---------------------|---------------------|----------------|-------------------------|------------------------|---------------------------------|------------------------|--------------------|------------|
| IRVINE - MAIN<br>OFFICE | 1                   | 48,855              | 25,383         | 300 / 87                | 72                     | 1                               | 73                     | 61,082             | 126,007    |

| SPOKE NAME Q            | ROUTE COUNT | Avg. 1-Way Travel<br>Minutes | Avg. 1-Way Travel Miles | Route Count X 1-Way<br>Travel Miles | Delivery/Retail/PO Q<br>Box | BEV DATE | Q |
|-------------------------|-------------|------------------------------|-------------------------|-------------------------------------|-----------------------------|----------|---|
| Totals                  | 1           | 25                           | 17                      | 17                                  |                             |          |   |
| SILVERADO - MAIN OFFICE | 1           | 25                           | 17                      | 17                                  | Delivery, Retail, PO Box    |          |   |

Silverado - Wave 2 office - Projected Feb 2024 move

Launch Date: 9/9/2023

Sensitive Commercial Information: Do Not Disclose/Attorney-Client Privileged/Attorney Work Product MM/DD/YYYY