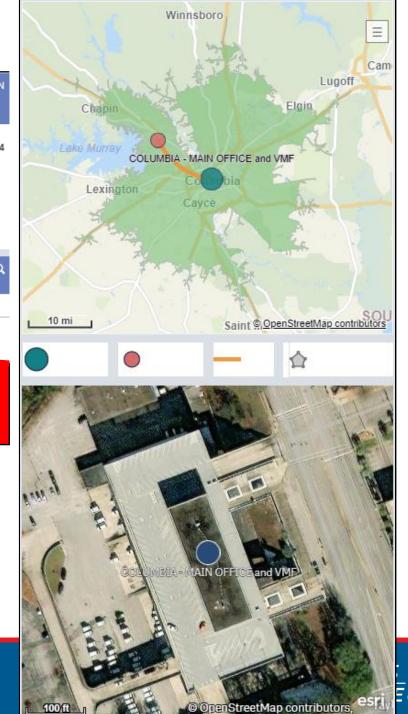

#### Columbia S&DC - Modeling

| S&DC                   | Q | NUMBER OF<br>SPOKES | TOTAL NET<br>INT SF | WORKROOM<br>SF | PARKING Q<br>(EMP/CUST) | CURRENT<br>ROUTE COUNT | ADDITIONAL<br>GAINING<br>ROUTES | TOTAL FUTURE<br>ROUTES | DELIVERY<br>POINTS | POPULATION |
|------------------------|---|---------------------|---------------------|----------------|-------------------------|------------------------|---------------------------------|------------------------|--------------------|------------|
| COLUMBIA<br>OFFICE and |   | 1                   | 154,370             | 33,445         | 368/80                  | 84                     | 23                              | 107                    | 73,180             | 42,194     |

| SPOKE NAME Q       | ROUTE COUNT | Avg. 1-Way Travel<br>Minutes | Avg. 1-Way Travel Miles | Route Count X 1-Way Travel<br>Miles |                          | BEV DATE | Q |
|--------------------|-------------|------------------------------|-------------------------|-------------------------------------|--------------------------|----------|---|
| Totals             | 23          | 18                           | 12                      | 276                                 |                          |          |   |
| IRMO - MAIN OFFICE | 23          | 18                           | 12                      | 276                                 | Delivery, Retail, PO Box |          |   |