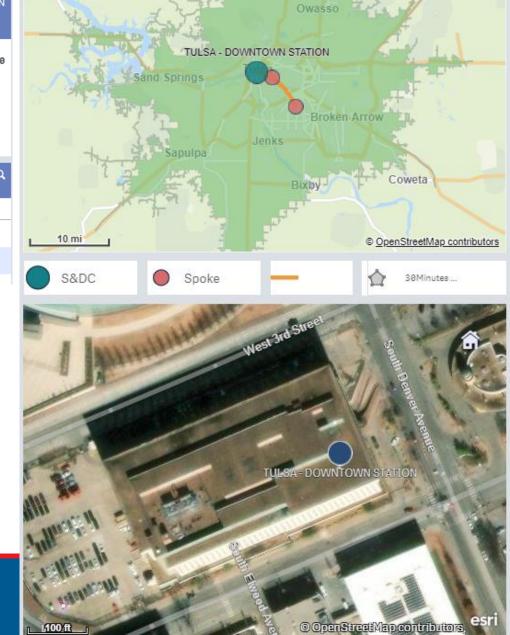

#### Tulsa S&DC - Modeling

| S&DC Q                         | NUMBER OF<br>SPOKES |         | WORKROOM<br>SF | PARKING Q<br>(EMP/CUST) | CURRENT<br>ROUTE COUNT | ADDITIONAL<br>GAINING<br>ROUTES | TOTAL FUTURE<br>ROUTES | DELIVERY<br>POINTS | POPULATION |
|--------------------------------|---------------------|---------|----------------|-------------------------|------------------------|---------------------------------|------------------------|--------------------|------------|
| TULSA -<br>DOWNTOWN<br>STATION | 2                   | 392,586 | 28,821         | 280/22                  | 31                     | 55                              | 86                     | 46,629             | 72,970     |