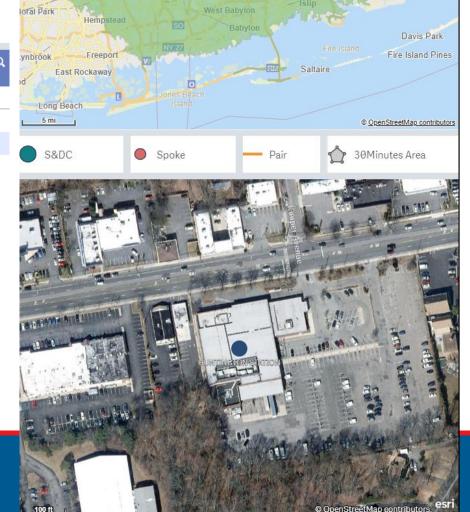

#### **Huntington Station S&DC – Modeling**

| S&DC Q                                 | NUMBER OF<br>SPOKES | TOTAL NET<br>INT SF |        | PARKING Q<br>(EMP/CUST) | CURRENT<br>ROUTE COUNT | ADDITIONAL<br>GAINING<br>ROUTES | TOTAL FUTURE<br>ROUTES | DELIVERY<br>POINTS | POPULATION |
|----------------------------------------|---------------------|---------------------|--------|-------------------------|------------------------|---------------------------------|------------------------|--------------------|------------|
| HUNTINGTON<br>STATION - MAIN<br>OFFICE | 2                   | 39,520              | 25,670 | 246/0                   | 70                     | 13                              | 83                     | 37,054             | 100,892    |

| SPOKE NAME Q             | ROUTE COUNT | Avg. 1-Way Travel<br>Minutes | Avg. 1-Way Travel Miles | Route Count X 1-Way<br>Travel Miles |                          | BEV DATE Q |
|--------------------------|-------------|------------------------------|-------------------------|-------------------------------------|--------------------------|------------|
| Totals                   | 13          | 8                            | 4                       | 52                                  |                          |            |
| GREENLAWN - MAIN OFFICE  | 8           | 7                            | 3                       | 24                                  | Delivery, Retail, PO Box |            |
| CENTERPORT - MAIN OFFICE | 5           | 10                           | 4                       | 20                                  | Delivery, Retail, PO Box |            |

HUNTINGTON STATION

Port Jefferson

CR 83

Launch Date: 9/9/2023