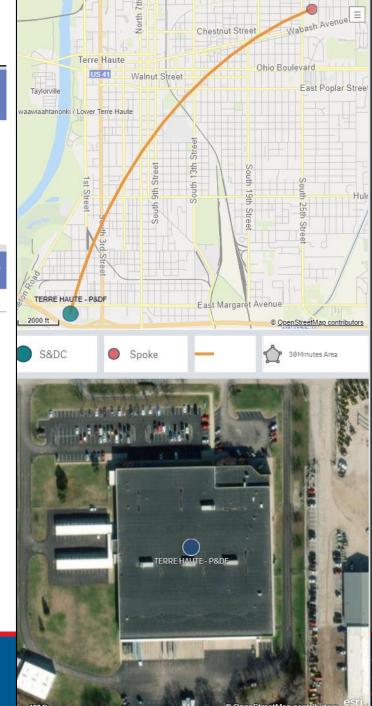

#### **Terre Haute S&DC – Modeling**

| S&DC                  | Q. | NUMBER OF<br>SPOKES | TOTAL NET<br>INT SF | WORKROOM<br>SF | PARKING Q<br>(EMP/CUST) | CURRENT<br>ROUTE COUNT | ADDITIONAL<br>GAINING<br>ROUTES | TOTAL FUTURE<br>ROUTES | DELIVERY<br>POINTS | POPULATION |
|-----------------------|----|---------------------|---------------------|----------------|-------------------------|------------------------|---------------------------------|------------------------|--------------------|------------|
| TERRE HAUTE -<br>P&DF |    | 1                   | 133,492             | 10,000         | 220 / 42                | 44                     | 35                              | 79                     | 49,702             | 100,684    |

| SPOKE NAME Q                  | ROUTE COUNT | Avg. 1-Way Travel<br>Minutes | Avg. 1-Way Travel Miles | Route Count X 1-Way<br>Travel Miles | Delivery/Retail/PO <b>Q</b><br>Box | BEV DATE | Q |
|-------------------------------|-------------|------------------------------|-------------------------|-------------------------------------|------------------------------------|----------|---|
| Totals                        | 35          | 17                           | 5                       | 175                                 |                                    |          |   |
| TERRE HAUTE - ROSE<br>STATION | 35          | 17                           | 5                       | 175                                 | Delivery, Retail, PO Box           |          |   |

Launch Date: 9/9/2023