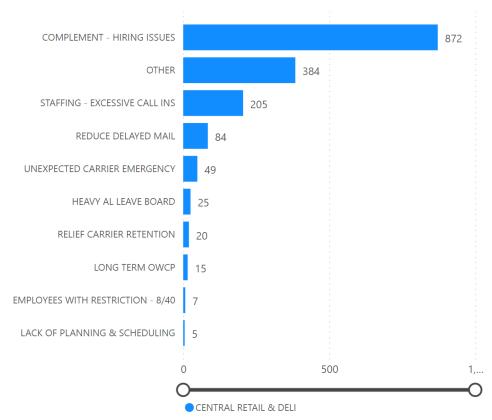

# Central

| Area                  | District   | Hours<br>— |
|-----------------------|------------|------------|
| CENTRAL RETAIL & DELI | MN-ND      | 563.87     |
| CENTRAL RETAIL & DELI | IA-NE-SD   | 295.42     |
| CENTRAL RETAIL & DELI | WISCONSIN  | 215.92     |
| CENTRAL RETAIL & DELI | KS-MO      | 160.17     |
| CENTRAL RETAIL & DELI | ILLINOIS 2 | 133.25     |
| CENTRAL RETAIL & DELI | OHIO 1     | 84.50      |
| CENTRAL RETAIL & DELI | INDIANA    | 75.25      |
| CENTRAL RETAIL & DELI | MICHIGAN 2 | 67.92      |
| CENTRAL RETAIL & DELI | KY-WV      | 29.00      |
| CENTRAL RETAIL & DELI | ILLINOIS 1 | 20.42      |
| CENTRAL RETAIL & DELI | MICHIGAN 1 | 12.75      |
| CENTRAL RETAIL & DELI | OHIO 2     | 7.00       |
| Total                 |            | 1,665.45   |

Total Hours by Reason