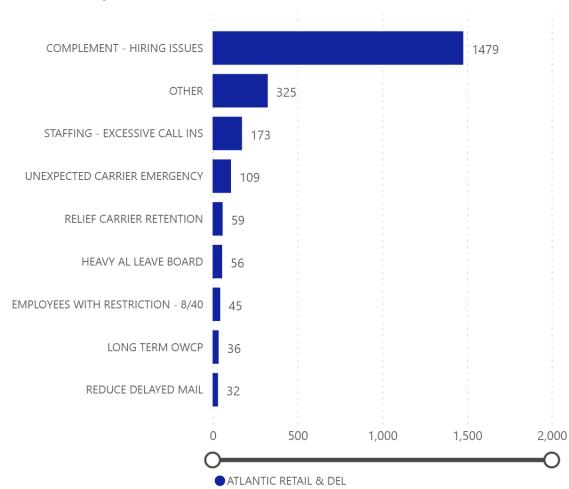

# **Atlantic**

| Area                  | District       | Hours ▼   |
|-----------------------|----------------|-----------|
| ATLANTIC RETAIL & DEL | ME-NH-VT       | 1,055.02  |
| ATLANTIC RETAIL & DEL | NEW YORK 3     | 378.83    |
| ATLANTIC RETAIL & DEL | PENNSYLVANIA 1 | 287.17    |
| ATLANTIC RETAIL & DEL | NORTH CAROLINA | 270.42    |
| ATLANTIC RETAIL & DEL | MA-RI          | 190.83    |
| ATLANTIC RETAIL & DEL | VIRGINIA       | 60.83     |
| ATLANTIC RETAIL & DEL | DE-PA2         | 32.83     |
| ATLANTIC RETAIL & DEL | MARYLAND       | 26.00     |
| ATLANTIC RETAIL & DEL | CONNECTICUT    | 6.25      |
| ATLANTIC RETAIL & DEL | NEW JERSEY     | 6.00      |
| Takal                 |                | 2 24 4 40 |

Total 2,314.18

#### Total Hours by Reason