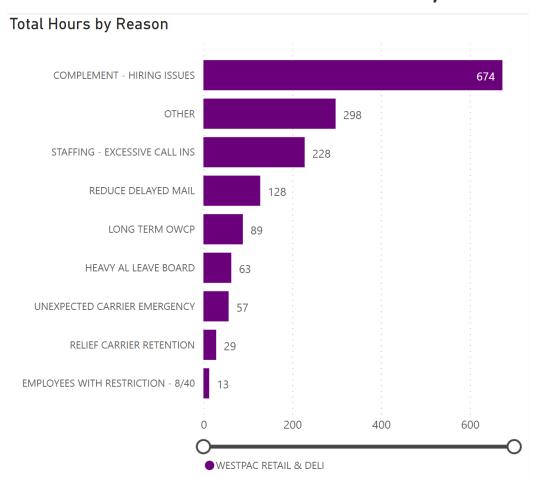

# **WestPac**

| Area                  | District     | Hours ▼  |
|-----------------------|--------------|----------|
| WESTPAC RETAIL & DELI | ID-MT-OR     | 545.92   |
| WESTPAC RETAIL & DELI | WASHINGTON   | 292.67   |
| WESTPAC RETAIL & DELI | CO-WY        | 271.92   |
| WESTPAC RETAIL & DELI | CALIFORNIA 1 | 216.50   |
| WESTPAC RETAIL & DELI | CALIFORNIA 2 | 97.92    |
| WESTPAC RETAIL & DELI | HAWAII       | 76.25    |
| WESTPAC RETAIL & DELI | AZ-NM        | 52.42    |
| WESTPAC RETAIL & DELI | CALIFORNIA 3 | 9.08     |
| WESTPAC RETAIL & DELI | NV-UT        | 9.00     |
| WESTPAC RETAIL & DELI | CALIFORNIA 6 | 3.67     |
| WESTPAC RETAIL & DELI | CALIFORNIA 5 | 2.00     |
| Total                 |              | 1,577.33 |