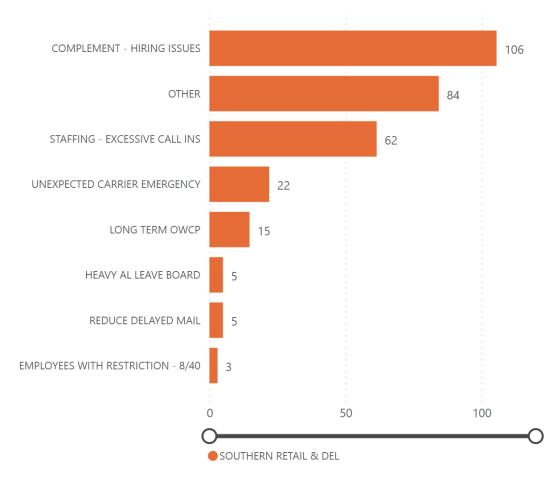

# Southern

| Area                  | District       | Hours<br>• |
|-----------------------|----------------|------------|
| SOUTHERN RETAIL & DEL | SOUTH CAROLINA | 93.25      |
| SOUTHERN RETAIL & DEL | AR-OK          | 77.17      |
| SOUTHERN RETAIL & DEL | AL-MS          | 31.58      |
| SOUTHERN RETAIL & DEL | TENNESSEE      | 27.00      |
| SOUTHERN RETAIL & DEL | GEORGIA        | 21.83      |
| SOUTHERN RETAIL & DEL | TEXAS 2        | 15.58      |
| SOUTHERN RETAIL & DEL | TEXAS 1        | 13.50      |
| SOUTHERN RETAIL & DEL | FLORIDA 1      | 9.00       |
| SOUTHERN RETAIL & DEL | FLORIDA 3      | 6.25       |
| SOUTHERN RETAIL & DEL | LOUISIANA      | 6.00       |
| Total                 |                | 201 17     |

Total 301.17

#### Total Hours by Reason