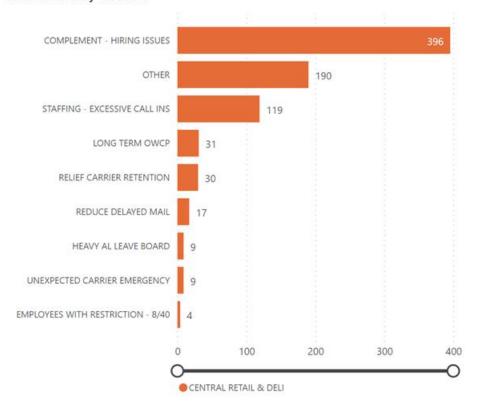

## **Central**

| Area                  | District   | Hours<br>• |
|-----------------------|------------|------------|
| CENTRAL RETAIL & DELI | MN-ND      | 256.27     |
| CENTRAL RETAIL & DELI | WISCONSIN  | 142.75     |
| CENTRAL RETAIL & DELI | IA-NE-SD   | 117.75     |
| CENTRAL RETAIL & DELI | ILLINOIS 2 | 82.30      |
| CENTRAL RETAIL & DELI | MICHIGAN 2 | 63.18      |
| CENTRAL RETAIL & DELI | OHIO 1     | 43.00      |
| CENTRAL RETAIL & DELI | KS-MO      | 42.50      |
| CENTRAL RETAIL & DELI | INDIANA    | 28.58      |
| CENTRAL RETAIL & DELI | OHIO 2     | 14.00      |
| CENTRAL RETAIL & DELI | KY-WV      | 12.42      |
| CENTRAL RETAIL & DELI | ILLINOIS 1 | 2.25       |
| Total                 |            | 805.00     |

#### Total Hours by Reason