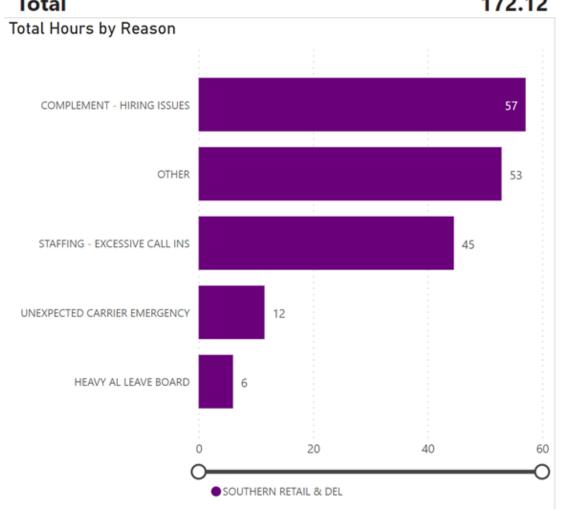

# Southern

| Area                  | District       | Hours  |
|-----------------------|----------------|--------|
| SOUTHERN RETAIL & DEL | AR-OK          | 47.00  |
| SOUTHERN RETAIL & DEL | SOUTH CAROLINA | 42.08  |
| SOUTHERN RETAIL & DEL | GEORGIA        | 25.95  |
| SOUTHERN RETAIL & DEL | TEXAS 1        | 19.17  |
| SOUTHERN RETAIL & DEL | AL-MS          | 15.67  |
| SOUTHERN RETAIL & DEL | FLORIDA 1      | 8.00   |
| SOUTHERN RETAIL & DEL | FLORIDA 3      | 6.75   |
| SOUTHERN RETAIL & DEL | LOUISIANA      | 4.50   |
| SOUTHERN RETAIL & DEL | TENNESSEE      | 3.00   |
| Total                 |                | 172.12 |