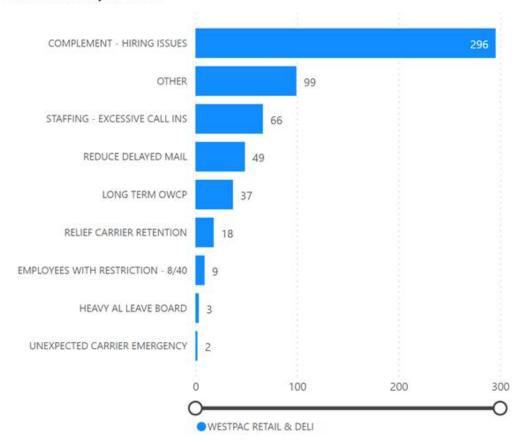

### **WestPac**

| Area                  | District     | Hours<br>• |
|-----------------------|--------------|------------|
| WESTPAC RETAIL & DELI | ID-MT-OR     | 200.33     |
| WESTPAC RETAIL & DELI | CALIFORNIA 1 | 120.25     |
| WESTPAC RETAIL & DELI | WASHINGTON   | 104.08     |
| WESTPAC RETAIL & DELI | CO-WY        | 65.75      |
| WESTPAC RETAIL & DELI | CALIFORNIA 2 | 42.83      |
| WESTPAC RETAIL & DELI | AZ-NM        | 23.25      |
| WESTPAC RETAIL & DELI | NV-UT        | 17.50      |
| WESTPAC RETAIL & DELI | CALIFORNIA 6 | 4.00       |
| WESTPAC RETAIL & DELI | CALIFORNIA 3 | 1.50       |
| Total                 |              | 579.50     |

### Total Hours by Reason