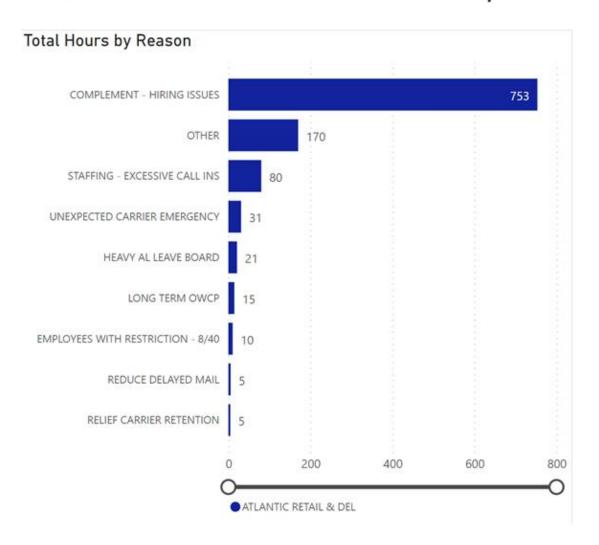

# **Atlantic**

| Total                 |                | 1,090.75   |
|-----------------------|----------------|------------|
| ATLANTIC RETAIL & DEL | MARYLAND       | 9.00       |
| ATLANTIC RETAIL & DEL | DE-PA2         | 25.33      |
| ATLANTIC RETAIL & DEL | VIRGINIA       | 35.00      |
| ATLANTIC RETAIL & DEL | MA-RI          | 80.42      |
| ATLANTIC RETAIL & DEL | NORTH CAROLINA | 115.67     |
| ATLANTIC RETAIL & DEL | PENNSYLVANIA 1 | 143.83     |
| ATLANTIC RETAIL & DEL | NEW YORK 3     | 180.50     |
| ATLANTIC RETAIL & DEL | ME-NH-VT       | 501.00     |
| Area                  | District       | Hours<br>— |

#### Total Hours by Reason