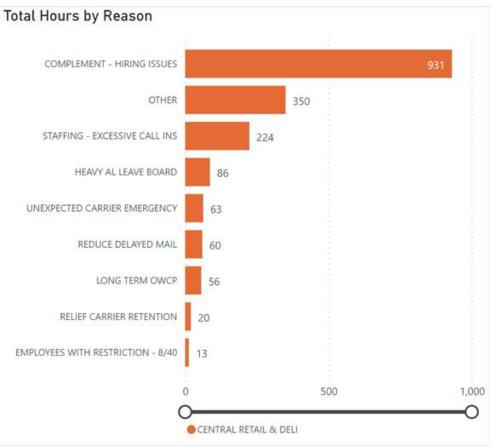

### Total Hours by Reason

# Central

| Area                  | District   | Hours    |
|-----------------------|------------|----------|
| CENTRAL RETAIL & DELI | MN-ND      | 462.17   |
| CENTRAL RETAIL & DELI | WISCONSIN  | 414.58   |
| CENTRAL RETAIL & DELI | IA-NE-SD   | 255.75   |
| CENTRAL RETAIL & DELI | ILLINOIS 2 | 211.37   |
| CENTRAL RETAIL & DELI | OHIO 1     | 151.08   |
| CENTRAL RETAIL & DELI | MICHIGAN 2 | 105.05   |
| CENTRAL RETAIL & DELI | KS-MO      | 57.17    |
| CENTRAL RETAIL & DELI | KY-WV      | 50.50    |
| CENTRAL RETAIL & DELI | INDIANA    | 42.33    |
| CENTRAL RETAIL & DELI | ILLINOIS 1 | 31.08    |
| CENTRAL RETAIL & DELI | OHIO 2     | 13.00    |
| CENTRAL RETAIL & DELI | MICHIGAN 1 | 9.50     |
| Total                 |            | 1,803.58 |