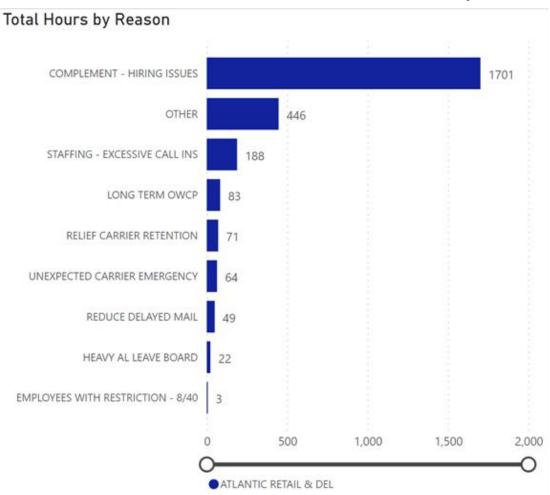

### Total Hours by Reason

## **Atlantic**

| Area                  | District       | Hours<br>• |
|-----------------------|----------------|------------|
| ATLANTIC RETAIL & DEL | ME-NH-VT       | 1,114.13   |
| ATLANTIC RETAIL & DEL | NEW YORK 3     | 613.00     |
| ATLANTIC RETAIL & DEL | NORTH CAROLINA | 287.50     |
| ATLANTIC RETAIL & DEL | PENNSYLVANIA 1 | 242.25     |
| ATLANTIC RETAIL & DEL | DE-PA2         | 147.50     |
| ATLANTIC RETAIL & DEL | MA-RI          | 102.92     |
| ATLANTIC RETAIL & DEL | VIRGINIA       | 85.25      |
| ATLANTIC RETAIL & DEL | MARYLAND       | 27.00      |
| ATLANTIC RETAIL & DEL | CONNECTICUT    | 8.00       |
| Total                 |                | 2,627.55   |