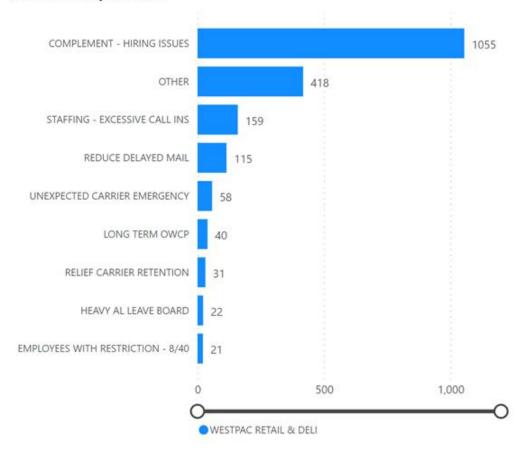

### Total Hours by Reason

## **WestPac**

| Area                  | District     | Hours<br>▼ |
|-----------------------|--------------|------------|
| WESTPAC RETAIL & DELI | ID-MT-OR     | 796.92     |
| WESTPAC RETAIL & DELI | WASHINGTON   | 329.25     |
| WESTPAC RETAIL & DELI | CO-WY        | 300.42     |
| WESTPAC RETAIL & DELI | CALIFORNIA 1 | 212.92     |
| WESTPAC RETAIL & DELI | CALIFORNIA 2 | 105.00     |
| WESTPAC RETAIL & DELI | HAWAII       | 63.08      |
| WESTPAC RETAIL & DELI | AZ-NM        | 62.08      |
| WESTPAC RETAIL & DELI | NV-UT        | 30.50      |
| WESTPAC RETAIL & DELI | CALIFORNIA 3 | 11.00      |
| WESTPAC RETAIL & DELI | CALIFORNIA 6 | 7.00       |

Total 1,918.17