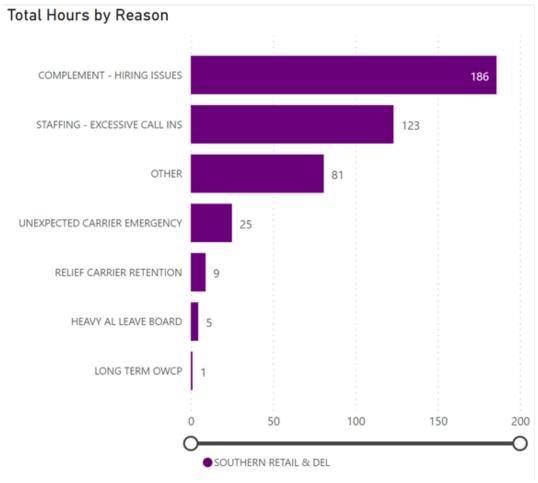

### Total Hours by Reason

## Southern

| Area                  | District       | Hours  |
|-----------------------|----------------|--------|
| SOUTHERN RETAIL & DEL | AL-MS          | 88.08  |
| SOUTHERN RETAIL & DEL | SOUTH CAROLINA | 84.67  |
| SOUTHERN RETAIL & DEL | TEXAS 1        | 63.13  |
| SOUTHERN RETAIL & DEL | AR-OK          | 55.92  |
| SOUTHERN RETAIL & DEL | FLORIDA 1      | 55.00  |
| SOUTHERN RETAIL & DEL | TENNESSEE      | 26.50  |
| SOUTHERN RETAIL & DEL | GEORGIA        | 16.50  |
| SOUTHERN RETAIL & DEL | LOUISIANA      | 15.50  |
| SOUTHERN RETAIL & DEL | TEXAS 3        | 9.00   |
| SOUTHERN RETAIL & DEL | FLORIDA 3      | 7.50   |
| SOUTHERN RETAIL & DEL | TEXAS 2        | 7.42   |
| Total                 |                | 429.22 |