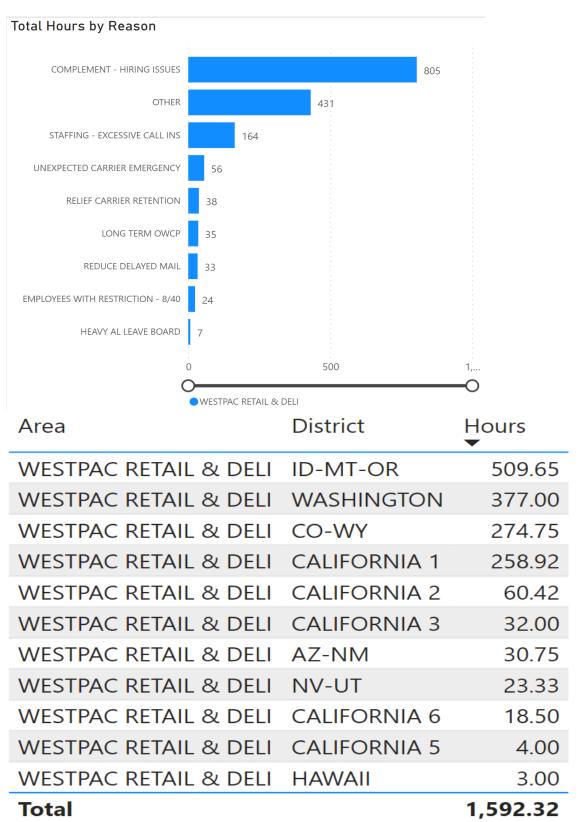

ason COMPLEMENT - HIRING ISSUES OTHER 358 STAFFING - EXCESSIVE CALL INS 232 HEAVY AL LEAVE BOARD 67 UNEXPECTED CARRIER EMERGENCY 53 REDUCE DELAYED MAIL 50 LONG TERM OWCP 44 EMPLOYEES WITH RESTRICTION - 8/40 43 RELIEF CARRIER RETENTION 34 600 0 200 400 800 $\cap$ CENTRAL RETAIL & DELI District Area Hours CENTRAL RETAIL & DELL MN-ND 383.83 CENTRAL RETAIL & DELI **WISCONSIN** 312.83 CENTRAL RETAIL & DELL IA-NE-SD 299.50 CENTRAL RETAIL & DELI ILLINOIS 2 241.83 CENTRAL RETAIL & DELI OHIO 1 121.30 CENTRAL RETAIL & DELI KS-MO 77.17 CENTRAL RETAIL & DELI **MICHIGAN 2** 76.50 CENTRAL RETAIL & DELI KY-WV 61.63 CENTRAL RETAIL & DELI INDIANA 60.00 CENTRAL RETAIL & DELI ILLINOIS 1 32.50 CENTRAL RETAIL & DELI MICHIGAN 1 6.50 CENTRAL RETAIL & DELI OHIO 2 2.00

Total

1,675.60

## Southern



## WestPac



## Atlantic