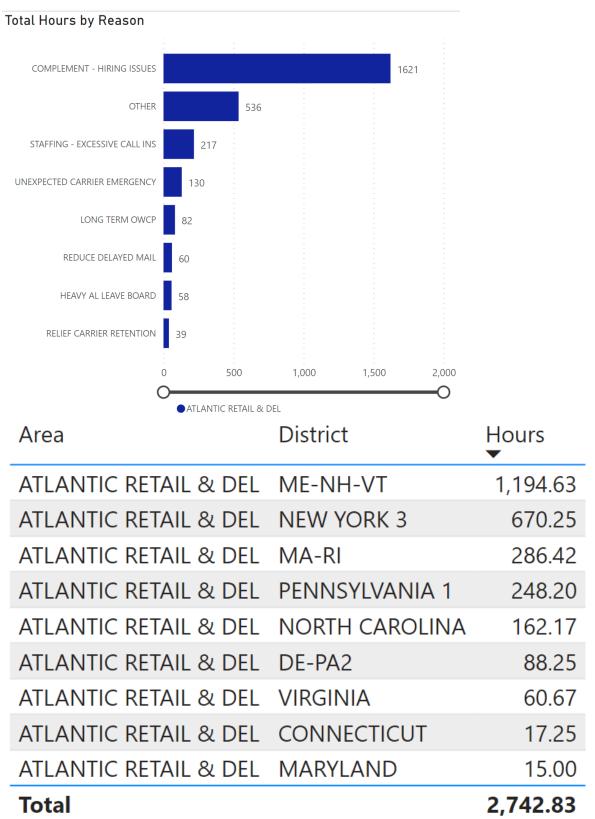

- HIRING ISSUES OTHER 358 STAFFING - EXCESSIVE CALL INS 232 HEAVY AL LEAVE BOARD 67 UNEXPECTED CARRIER EMERGENCY 53 REDUCE DELAYED MAIL 50 LONG TERM OWCP 44 EMPLOYEES WITH RESTRICTION - 8/40 43 RELIEF CARRIER RETENTION 34 600 0 200 400 800 $\cap$ CENTRAL RETAIL & DELI District Area Hours CENTRAL RETAIL & DELL MN-ND 383.83 CENTRAL RETAIL & DELI **WISCONSIN** 312.83 CENTRAL RETAIL & DELL IA-NE-SD 299.50 CENTRAL RETAIL & DELI ILLINOIS 2 241.83 CENTRAL RETAIL & DELI OHIO 1 121.30 CENTRAL RETAIL & DELI KS-MO 77.17 CENTRAL RETAIL & DELI **MICHIGAN 2** 76.50 CENTRAL RETAIL & DELI KY-WV 61.63 CENTRAL RETAIL & DELI INDIANA 60.00 CENTRAL RETAIL & DELI ILLINOIS 1 32.50 CENTRAL RETAIL & DELI MICHIGAN 1 6.50 CENTRAL RETAIL & DELI OHIO 2 2.00

Total

1,675.60

## Southern



## WestPac



## Atlantic