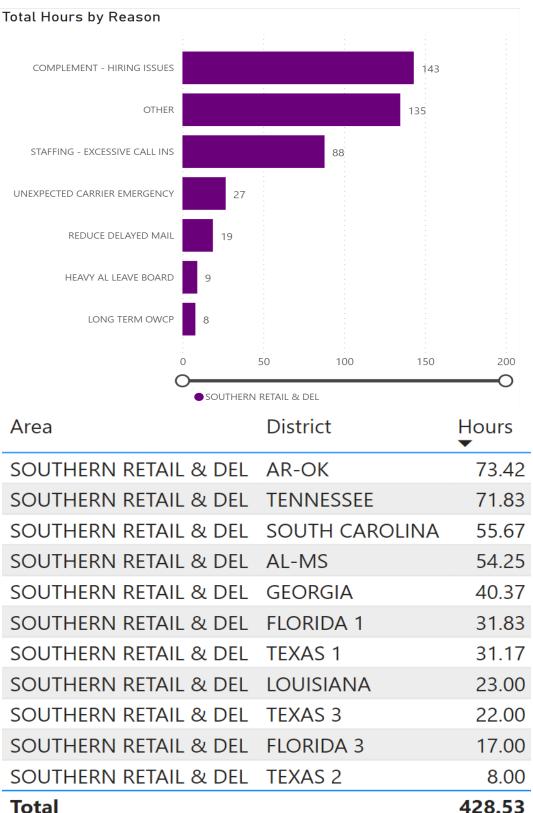

al Hours by Reason COMPLEMENT - HIRING ISSUES OTHER 358 STAFFING - EXCESSIVE CALL INS 232 HEAVY AL LEAVE BOARD 67 UNEXPECTED CARRIER EMERGENCY 53 REDUCE DELAYED MAIL 50 LONG TERM OWCP 44 EMPLOYEES WITH RESTRICTION - 8/40 43 RELIEF CARRIER RETENTION 34 600 0 200 400 800 $\cap$ CENTRAL RETAIL & DELI District Area Hours CENTRAL RETAIL & DELL MN-ND 383.83 CENTRAL RETAIL & DELI **WISCONSIN** 312.83 CENTRAL RETAIL & DELL IA-NE-SD 299.50 CENTRAL RETAIL & DELI ILLINOIS 2 241.83 CENTRAL RETAIL & DELI OHIO 1 121.30 CENTRAL RETAIL & DELI KS-MO 77.17 CENTRAL RETAIL & DELI **MICHIGAN 2** 76.50 CENTRAL RETAIL & DELI KY-WV 61.63 CENTRAL RETAIL & DELI INDIANA 60.00 CENTRAL RETAIL & DELI ILLINOIS 1 32.50 CENTRAL RETAIL & DELI MICHIGAN 1 6.50 CENTRAL RETAIL & DELI OHIO 2 2.00

Total

1,675.60

## Southern



## WestPac



## Atlantic