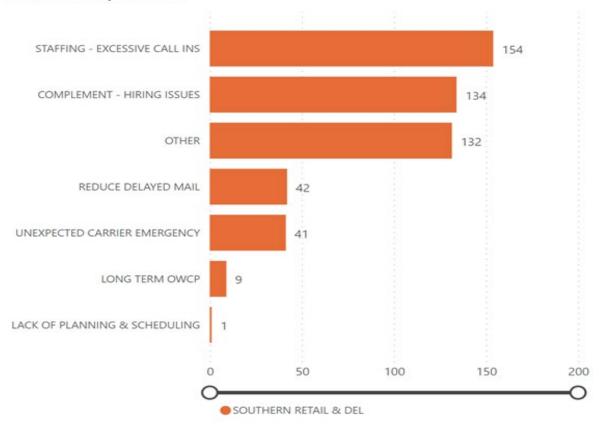

## Southern

| Area                  | District       | Hours  |
|-----------------------|----------------|--------|
| SOUTHERN RETAIL & DEL | TENNESSEE      | 146.00 |
| SOUTHERN RETAIL & DEL | SOUTH CAROLINA | 83.13  |
| SOUTHERN RETAIL & DEL | GEORGIA        | 80.68  |
| SOUTHERN RETAIL & DEL | TEXAS 1        | 47.92  |
| SOUTHERN RETAIL & DEL | AR-OK          | 47.67  |
| SOUTHERN RETAIL & DEL | AL-MS          | 40.25  |
| SOUTHERN RETAIL & DEL | LOUISIANA      | 25.50  |
| SOUTHERN RETAIL & DEL | FLORIDA 3      | 20.00  |
| SOUTHERN RETAIL & DEL | TEXAS 3        | 16.00  |
| SOUTHERN RETAIL & DEL | TEXAS 2        | 3.00   |
| SOUTHERN RETAIL & DEL | FLORIDA 1      | 2.58   |
| Tatal                 |                | E10 70 |

#### Total

Total Hours by Reason

512.73