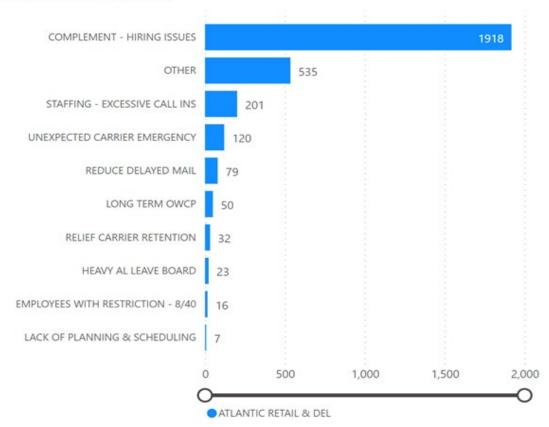

# Atlantic

| Area                  | District       | Hours<br>T |
|-----------------------|----------------|------------|
| ATLANTIC RETAIL & DEL | ME-NH-VT       | 1,370.83   |
| ATLANTIC RETAIL & DEL | NEW YORK 3     | 514.75     |
| ATLANTIC RETAIL & DEL | PENNSYLVANIA 1 | 363.67     |
| ATLANTIC RETAIL & DEL | NORTH CAROLINA | 302.92     |
| ATLANTIC RETAIL & DEL | DE-PA2         | 192.42     |
| ATLANTIC RETAIL & DEL | MA-RI          | 179.45     |
| ATLANTIC RETAIL & DEL | VIRGINIA       | 48.83      |
| ATLANTIC RETAIL & DEL | MARYLAND       | 8.00       |
| Total                 |                | 2,980.87   |

### Total Hours by Reason