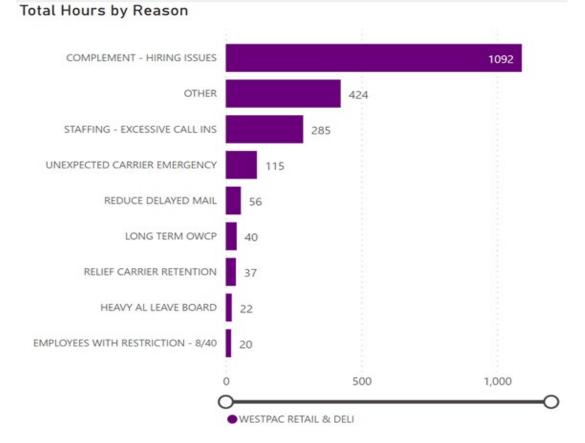

## **WestPac**

| Area                  | District     | Hours<br>T |
|-----------------------|--------------|------------|
| WESTPAC RETAIL & DELI | ID-MT-OR     | 826.52     |
| WESTPAC RETAIL & DELI | CALIFORNIA 1 | 420.67     |
| WESTPAC RETAIL & DELI | WASHINGTON   | 389.50     |
| WESTPAC RETAIL & DELI | CO-WY        | 238.08     |
| WESTPAC RETAIL & DELI | CALIFORNIA 2 | 65.50      |
| WESTPAC RETAIL & DELI | CALIFORNIA 3 | 61.00      |
| WESTPAC RETAIL & DELI | AZ-NM        | 53.25      |
| WESTPAC RETAIL & DELI | HAWAII       | 14.00      |
| WESTPAC RETAIL & DELI | NV-UT        | 11.50      |
| WESTPAC RETAIL & DELI | CALIFORNIA 6 | 6.00       |
| WESTPAC RETAIL & DELI | ALASKA       | 4.00       |
| Total                 |              | 2,090.02   |

#### lotal

2,090.02