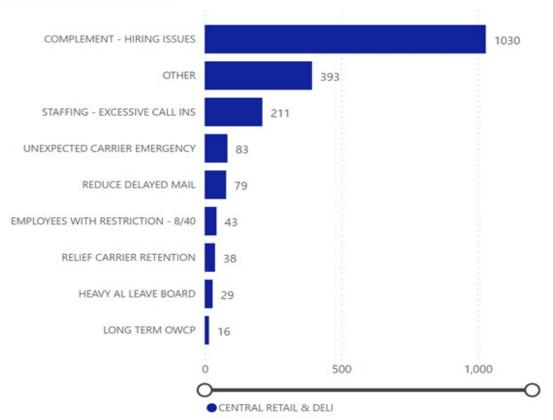

# Central

| Area                  | District   | Hours<br>T |
|-----------------------|------------|------------|
| CENTRAL RETAIL & DELI | MN-ND      | 656.42     |
| CENTRAL RETAIL & DELI | IA-NE-SD   | 426.03     |
| CENTRAL RETAIL & DELI | WISCONSIN  | 362.17     |
| CENTRAL RETAIL & DELI | ILLINOIS 2 | 113.58     |
| CENTRAL RETAIL & DELI | OHIO 1     | 110.58     |
| CENTRAL RETAIL & DELI | KY-WV      | 72.58      |
| CENTRAL RETAIL & DELI | KS-MO      | 70.83      |
| CENTRAL RETAIL & DELI | MICHIGAN 2 | 44.88      |
| CENTRAL RETAIL & DELI | ILLINOIS 1 | 24.75      |
| CENTRAL RETAIL & DELI | OHIO 2     | 24.00      |
| CENTRAL RETAIL & DELI | INDIANA    | 16.00      |
| Total                 |            | 1,921.83   |

#### Total Hours by Reason