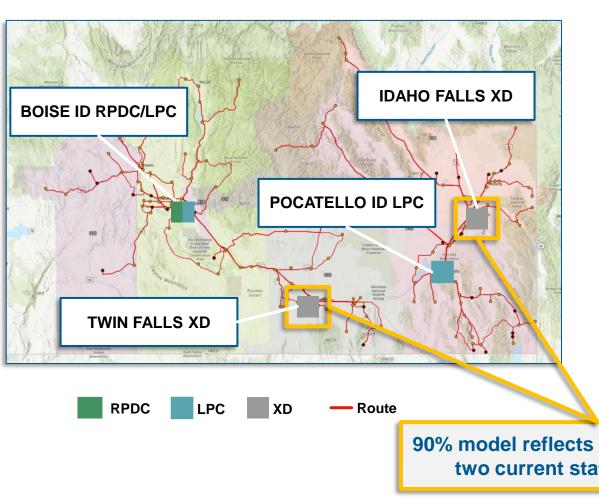

## **Backup | Considerations for Salt Lake City ASF/MPA throughput**

- SLC ASF/MPA Machine Engineered throughput at a 20-hour run (four hours maintenance): 756k
- 756k throughput does not reflect reductions in capacity due to:
  - Volume arrival profile
  - Staffing
  - Machine downtime (changing sort plans, unplanned maintenance)
  - Bottlenecks for NMO processing: Limitations on package type by machine (e.g. majority APBS in SLC has max package size 15x12x12 / 20lb max weight – so more volume needs to be run on NMO machines)
- The current planned throughput in SLC run plans is 25,794 per run hour (516k per 20-hour day)
- Illustrative average run volume on Jan 23: 24,485 per run hour