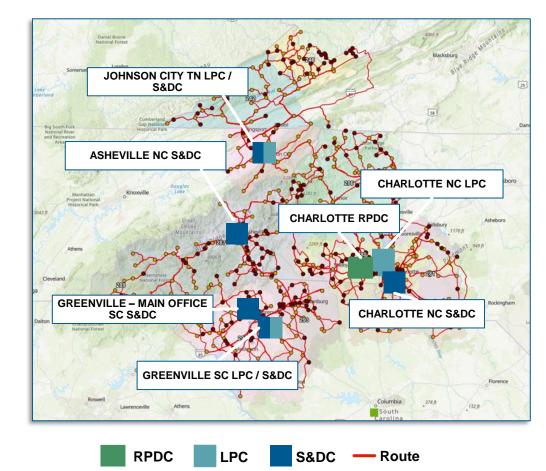

(5-zips, volume for Greenville, Johnson transportation, sort schema, staffing) ahead of full destinating move TBD City, and Hickory through launch **Charlotte RPDC** Real Section 2017 Contracting package move - Move remaining destinating package volume (from Greenville, Hickory, and Johnson City ZIP3s) to Charlotte TBD RPDC Shift to new operating plan TBD Local Transportation Optimization launch and PVO/PVS conversion TBD Charlotte LPC (current Mid-C P&DC) go-live 9/7 Destinating & originating letters & flats move – full region to RPDC TBD and LPCs TBD Today's focus in blue text S&DC Transfer Hub capability launch (multiple dates)

Completed

Approved Approved Not New proc. / Additional Guiding principle

On track

7

## Charlotte NC region overview | Gastonia RPDC has 5 S&DCs and 3 LPCs



#### **Charlotte region summary**

| # LPCS              | 3                                                                  |
|---------------------|--------------------------------------------------------------------|
| # S&DCs             | 5                                                                  |
| # Offices (DUs+POs) | 514 (306 DUs + 208 Standalone<br>POs)                              |
| 3-Digit ZIP Codes   | 242, 246, 280, 281, 282, 286, 287,<br>288, 289, 293, 296, 297, 376 |
| Critical dates      | Partial Parcel Go-Live -<br>Nov. 2023<br>End-State – TBC           |

Note: Numbers are for estimated Charlotte Destinating Go Live September 2024 state; excludes new Johnson City TN area S&DC under contracting/lease process



Res

**Charlotte NC region | Gastonia RPDC Par