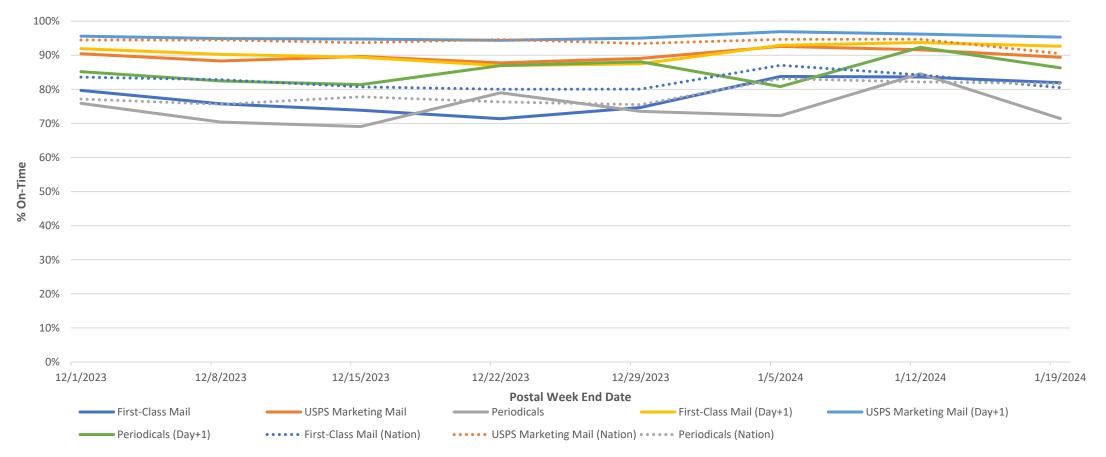

| 84.57%                 | 92.31%                       | 159,825     | 87,693      | 861,154    |
|                    | 1/19/2024     | 38.82%         | 74.04%       | 88.71%    | 91.97%                                           | 55.42%                   | 71.60%                          | 52.97%                   | 70.17%                          | 78.05%                  | 92.23%                        | 71.42%                 | 86.30%                       | 61,380      | 59,764      | 314,609    |

Atlanta RPDC Service Performance. Campus Volume for 3-Digits (ZIP-3's: 298, 300-306, 308-312, 318, 319, 399): Date Range - 11/25/2023 Thru 1/19/2024



Restricted and Sensitive Business Information – Do Not Disclose. 1/23/2024

### Atlanta RPDC – Mail Service Performance - 8 Week Trend



Atlanta RPDC Service Performance. Campus Volume for 3-Digits (ZIP-3's: 298, 300-306, 308-312, 318, 319, 399): Date Range - 11/25/2023 Thru 1/19/2024

# **Appendix - Portland**

# Portland OR region | Portland RPDC has 3 LPCs, 5 S&DCs, and 1 Cross Dock



### **Portland region summary**

|                                | 7                                                                |
|--------------------------------|------------------------------------------------------------------|
| # LPCs                         | 3                                                                |
| # S&DCs                        | 5                                                                |
| # Cross Docks                  | 1                                                                |