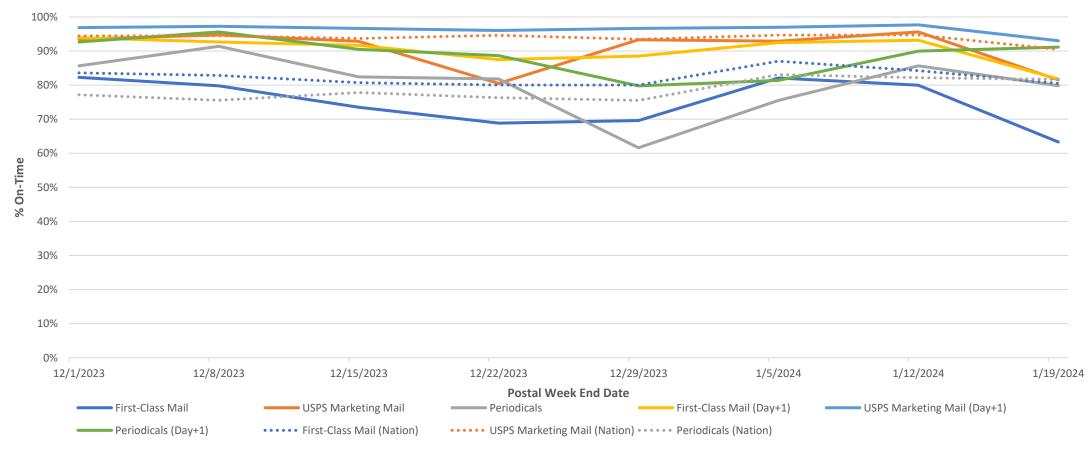

## Local Transportation Optimization

Sensitive Commercial Information - Do Not Disclose / Attorney-Client Privileged / Attorney Work Product

### Local Transportation Optimization (LTO) | WI Reflection

- Wisconsin/Michigan started Local Transportation Optimization on January 8<sup>th</sup> Other dates and locations to be discussed next meeting
  - Positives
  - No missed pickups first week (Non-weather related)
    - Onsite engagement from every team
      - District staff
      - HQ/Local logistics
      - HQ/Local delivery operations
      - Local processing
    - · Issues resolved quickly, due to all parties being onsite
  - Negatives
    - Weather
      - Saturday January 13<sup>th</sup>, major winter weather storm
        - Caused several trucks to run late/not show up
    - Registry bag supplies
      - Units did not have spare registry bags due to local procedure of recycling the bags daily
        - Addressed after day 1, provided spares registry bags to every unit