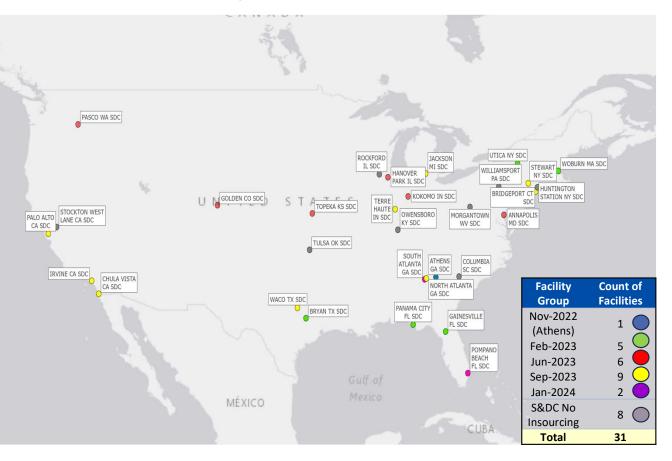

# Sorting & Delivery Center (S&DC)

Unions & Management Associations

CRDO Updated as of: 1/25/2024

# **Activation Roll Up**

Sensitive Commercial Information: Do Not Disclose/Attorney-Client Privileged/Attorney Work Product
MM/DD/YYYY
\_\_\_\_\_

### **Existing Facilities S&DC Activations Since Project Inception**

| Project Inception Date:                              | May-22                                                                        |
|------------------------------------------------------|-------------------------------------------------------------------------------|
| Total Activations:                                   | 31                                                                            |
| Atlantic Area:                                       | 7                                                                             |
| Central Area:                                        | 8                                                                             |
| Southern Area:                                       | 10                                                                            |
| WESTPAC Area:                                        | 6                                                                             |
| Existing Routes:                                     | 1,968                                                                         |
| Insourced Offices:                                   | 87                                                                            |
| Insourced ZIP Codes:                                 | 123                                                                           |
| Insourced Routes:                                    | 1,379                                                                         |
| Total Routes:                                        | 3,347                                                                         |
| Total Delivery Points                                | 2,315,441                                                                     |
| Total Population:                                    | 4,660,056                                                                     |
| Activated S&DCs in Prior<br>Non-Delivery Facilities: | <b>3</b><br>Stewart NY S&DC<br>South Atlanta GA S&DC<br>Pompano Beach FL S&DC |
| Warehouse Space<br>Identified:                       | 93,838 SQFT*<br>*pending additional reviews of<br>several sites               |
| Total PKG ADV:                                       | 279,277                                                                       |