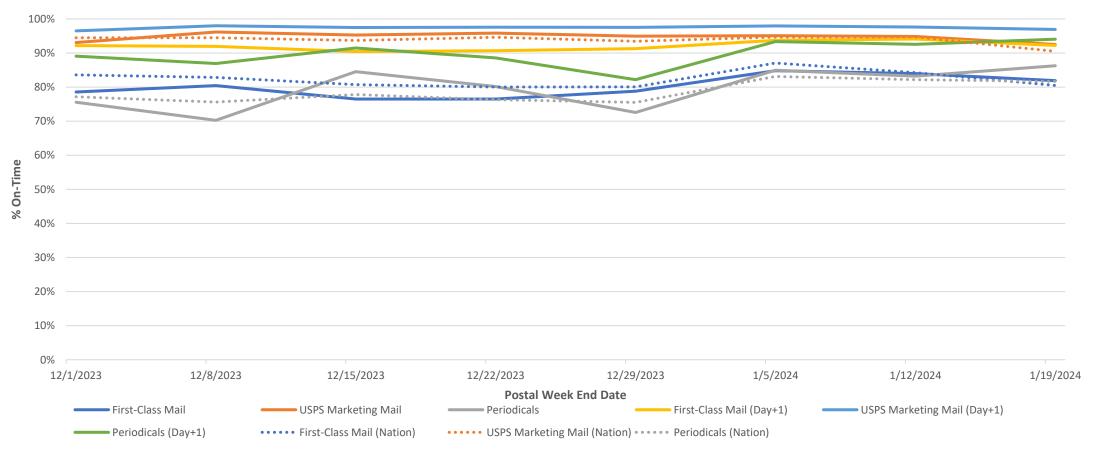

## Local Transportation Optimization

Sensitive Commercial Information - Do Not Disclose / Attorney-Client Privileged / Attorney Work Product

### Local Transportation Optimization (LTO) | WI Reflection

- Wisconsin/Michigan started Local Transportation Optimization on January 8<sup>th</sup> Other dates and locations to be discussed next meeting
  - Positives
  - No missed pickups first week (Non-weather related)
    - Onsite engagement from every team
      - District staff
      - HQ/Local logistics
      - HQ/Local delivery operations
      - Local processing
    - · Issues resolved quickly, due to all parties being onsite
  - Negatives
    - Weather
      - Saturday January 13<sup>th</sup>, major winter weather storm
        - Caused several trucks to run late/not show up
    - Registry bag supplies
      - Units did not have spare registry bags due to local procedure of recycling the bags daily
        - Addressed after day 1, provided spares registry bags to every unit