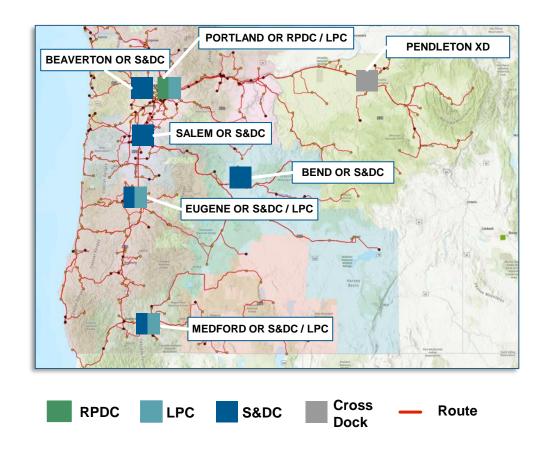

### **S&DC Activation Roadmap June 2024 – Implementation List**

| Facility Name              | Top Market       | Building | Current BEV<br>Capacity<br>(Amperage) | Cross Dock<br>within 90<br>Min | Total<br>Spoke<br>Units | Spoke<br>Delivery<br>ZIPS | Total<br>Delivery<br>ZIPS | SDC<br>Existing<br>Routes | Spoke<br>Routes | Total<br>Routes | Total<br>Delivery<br>Points | Total<br>Population | DDU<br>PKG<br>ADV | Network<br>PKG ADV | Total PKG<br>ADV | Finalized<br>Spokes<br>Approved | S&DC<br>Activation<br>Date | Cross-Dock<br>Activation<br>Date | Vehicle<br>Deployment<br>Start |
|----------------------------|------------------|----------|---------------------------------------|--------------------------------|-------------------------|---------------------------|---------------------------|---------------------------|-----------------|-----------------|-----------------------------|---------------------|-------------------|--------------------|------------------|---------------------------------|----------------------------|----------------------------------|--------------------------------|
| SOUTHERN MARYLAND MD SDC   | GAITHERSBURG MD  | 1600     | 44                                    | 471                            | 0                       | 0                         | 8                         | 110                       | 0               | 110             | 63,041                      | 167,320             | 2,438             | 3,276              | 5,715            | 6/6/2023                        | 6/1/2024                   | TBD                              | 5/1/2024                       |
| SAINT PETERSBURG, FL SDC   | TAMPA FL         | 2500     | 48                                    | 149                            | 0                       | 0                         | 2                         | 46                        | 0               | 46              | 27,440                      | 53,133              | 6,883             | 11,107             | 17,990           | 6/6/2023                        | 6/1/2024                   | TBD                              | 7/22/2024                      |
| KALAMAZOO, MI SDC          | NA               | 4000     | 212                                   | 239                            | 3                       | 6                         | 6                         | 0                         | 97              | 97              | 67,470                      | 54,651              | 2,182             | 4,117              | 6,300            | 6/6/2023                        | 6/1/2024                   | TBD                              | 7/22/2024                      |
| STOCKTON AIRPORT CA SDC    | SACRAMENTO CA    | 3000     | 272                                   | 289                            | 8                       | 9                         | 10                        | 25                        | 91              | 116             | 90,991                      | 266,135             | 2,816             | 6,266              | 9,082            | 6/6/2023                        | 6/1/2024                   | TBD                              | 10/2/2023                      |
| FT LAUDERDALE, FL SDC      | FT LAUDERDALE FL | 10300    | 308                                   | 161                            | 4                       | 7                         | 12                        | 177                       | 132             | 309             | 208,891                     | 346,158             | 6,931             | 11,056             | 17,987           | 6/6/2023                        | 6/1/2024                   | TBD                              | 10/2/2023                      |
| BOSTON, MA SDC             | BOSTON MA        | 1200     | 54                                    | 507                            | 3                       | 3                         | 5                         | 61                        | 45              | 106             | 45,444                      | 98,235              | 2,758             | 2,972              | 5,729            | 6/6/2023                        | 6/1/2024                   | TBD                              | 8/1/2024                       |
| HICKSVILLE, NY SDC         | QUEENS NY        | 4000     | 180                                   | 667                            | 0                       | 0                         | 2                         | 57                        | 0               | 57              | 19,704                      | 53,271              | 1,473             | 1,687              | 3,160            | 6/6/2023                        | 6/1/2024                   | TBD                              | 4/28/2024                      |
| ORANGE, CA SDC             | ANAHEIM CA       | 1600     | 110                                   | 407                            | 0                       | 0                         | 6                         | 95                        | 0               | 95              | 56,983                      | 149,562             | 4,814             | 7,457              | 12,271           | 6/6/2023                        | 6/1/2024                   | TBD                              | 6/24/2024                      |
| SPRINGFIELD, MA SDC        | NA               | 2000     | 103                                   | 552                            | 2                       | 2                         | 9                         | 78                        | 24              | 102             | 57,516                      | 132,423             | 1,825             | 2,805              | 4,629            | 7/6/2023                        | 6/1/2024                   | TBD                              | 10/2/2023                      |
| BEAVERTON, OR SDC          | PORTLAND OR      | 800      | 77                                    | 139                            | 1                       | 1                         | 4                         | 73                        | 3               | 76              | 63,617                      | 150,629             | 2,993             | 5,002              | 7,995            | 7/6/2023                        | 6/1/2024                   | TBD                              | 8/5/2024                       |
| PHOENIX RIO SALADO, AZ SDC | PHOENIX AZ       | 3000     | 259                                   | 99                             | 4                       | 7                         | 11                        | 48                        | 183             | 231             | 174,212                     | 226,016             | 4,511             | 11,349             | 15,860           | 6/6/2023                        | 6/1/2024                   | TBD                              | 10/2/2023                      |
| LAKELAND, FL SDC           | TAMPA FL         | 2400     | 225                                   | 237                            | 1                       | 1                         | 4                         | 61                        | 1               | 62              | 48,636                      | 109,158             | 1,895             | 2,750              | 4,645            | 6/6/2023                        | 6/1/2024                   | TBD                              | 7/22/2024                      |
| NEW BRUNSWICK, NJ SDC      | NEWARK NJ        | 6000     | 250                                   | 1,007                          | 11                      | 14                        | 17                        | 68                        | 232             | 300             | 169,216                     | 357,485             | 9,667             | 13,293             | 22,960           | 6/6/2023                        | 6/1/2024                   | TBD                              | 10/2/2023                      |
| NEWARK, NJ SDC             | NEWARK NJ        | 4000     | 116                                   | 1,056                          | 0                       | 0                         | 2                         | 30                        | 0               | 30              | 26,768                      | 64,678              | 687               | 2,394              | 3,081            | 6/6/2023                        | 6/1/2024                   | TBD                              | TBD                            |
| Total                      |                  |          |                                       | 5,980                          | 37                      | 50                        | 98                        | 929                       | 808             | 1,737           | 1,119,929                   | 2,228,854           | 51,872            | 85,533             | 137,405          |                                 |                            |                                  |                                |