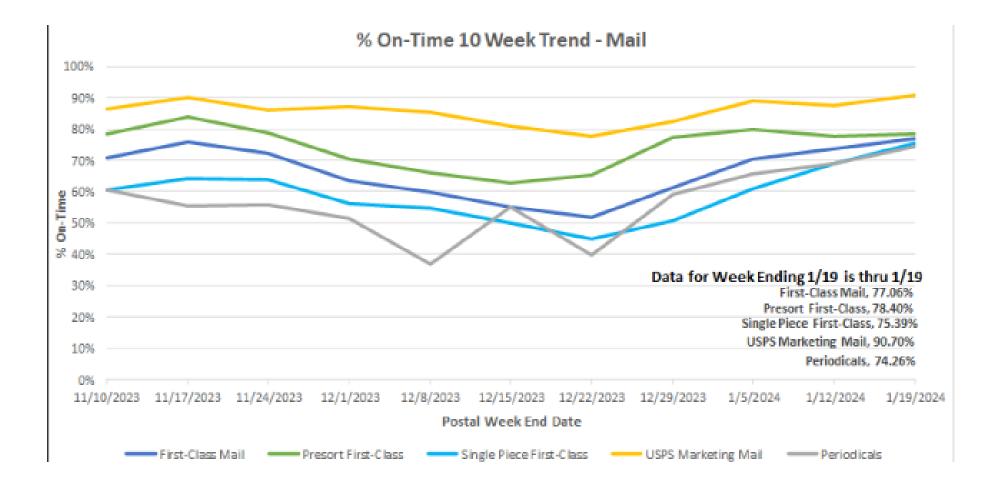

| 90.66%                   | 95.40%                       | 90.74%                   | 95.33%                       |             |             |
| Periodicals                                                                                               | 22.96%                                  | 73.54%    | 88.32%                                              | 100.00%                          | 75.08%                   | 90.23%                       | 73.54%                   | 88.32%                       |             |             |



CDAO

As of 01.19.2024

Restricted and Sensitive Business Information – Do Not Disclose.

#### **CDAO**

As of 01.19.2024

### **Richmond Service Report – (2/3)**





#### **CDAO**

As of 01.19.2024

### **Richmond Service Report – (3/3)**





### **Richmond RPDC**

7,000

6,000

5,000

4,000

3,000



#### 2,000 1,000 ~21<sup>52</sup>~21<sup>22</sup>22<sup>22</sup> TP212023 2023 9/1/2023 122912023 613012023 7/14/2023 9829737 97212972 97212972 1087201, 013201202212022 11322 110221 11222 121202 121202 121202 121202 121202 12120 123 1192024 1112024 11192024 1/1/2023

Package Calls-Call Center, IVR, AIVA Restricted and Sensitive Business Information - Do Not Disclose

#### Sources

1: Total SRs, Total Package Inquiry SRs - RPM Database 2. Package Calls/Package SR In Transit - Product Performance Reporting Database



### Customer Experience

As of 01.19.2024

As of 01.19.2024

### **RPDC Opportunity**

|                  | Package Inquiry Service Requests |       |         |                                   | Package Inquiry S