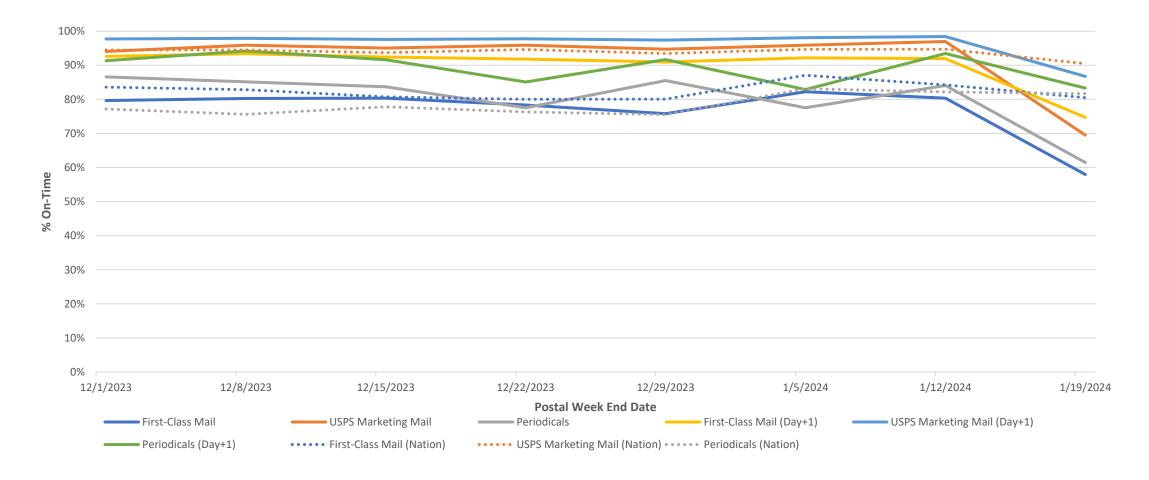

| 87.78%                  | 96.58%                        | 84.04%                 | 93.46%                       | 9,139       | 95,667      | 309,381    |  |
|                    | 1/19/2024                               | 28.06%     | 58.69%    | 82.14%    | 46.11%                                           | 90.54%                   | 95.49%                          | 59.45%                   | 76.25%                          | 58.42%                  | 84.19%                        | 61.48%                 | 83.31%                       | 33,123      | 88,992      | 256,192    |  |

Portland RPDC Service Performance. Campus Volume for 3-Digits (ZIP-3's: 970-978, 986): Date Range - 11/25/2023 Thru 1/19/2024

## Portland RPDC – Mail Service Performance - 8 Week Trend

As of 01.19.2024



#### Portland RPDC Service Performance. Campus Volume for 3-Digits (ZIP-3's: 970-978, 986): Date Range - 11/25/2023 Thru 1/19/2024



Restricted and Sensitive Business Information – Do Not Disclose 1/23/2024

61

# Appendix – Portland Material Flows

## **Beaverton S&DC | Requirements for Feb 2024 Activation**

| Hub Requirement Type                                | Feb 24, 2024 count          | Hub-specific notes:                                                                                                                                                                        |  |  |  |  |  |  |  |  |  |
|-----------------------------------------------------|-----------------------------|--------------------------------------------------------------------------------------------------