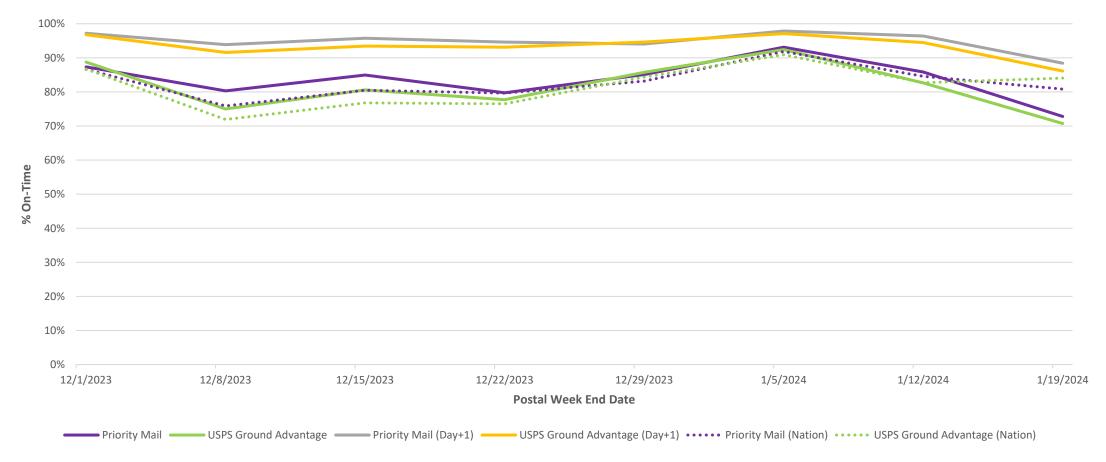

| 98.22%                  | 99.43%                        | 82.67%                 | 94.50%                        | 421,696     | 546,470     | 120,908    |  |
|                                         | 1/19/2024   | 29.23%     | 65.22%    | 82.69%    | 0.00%                                               | 80.18%                   | 92.00%                          | 60.73%                   | 80.28%                          | 93.32%                  | 97.76%                        | 70.74%                 | 86.13%                        | 274,298     | 404,013     | 64,526     |  |

Portland RPDC Service Performance. Campus Volume for 3-Digits (ZIP-3's: 970-978, 986): Date Range - 11/25/2023 Thru 1/19/2024



## Portland RPDC – Package Service Performance - 8 Week Trend



Portland RPDC Service Performance. Campus Volume for 3-Digits (ZIP-3's: 970-978, 986): Date Range - 11/25/2023 Thru 1/19/2024

59



**CDAO** 

As of 01.19.2024

## **Portland RPDC – Mail Service Performance**

| CDAO |
|------|
|------|

As of 01.19.2024

|                    | Proportion of Measured Volume Delivered |            |           |           | Proportion of<br>Population<br>Receiving<br>Mail | Service Performance      |                                 |                          |                                 |                         |                               |                        |                              | Volume      |             |            |  |
|--------------------|-----------------------------------------|------------|-----------|-----------|-------