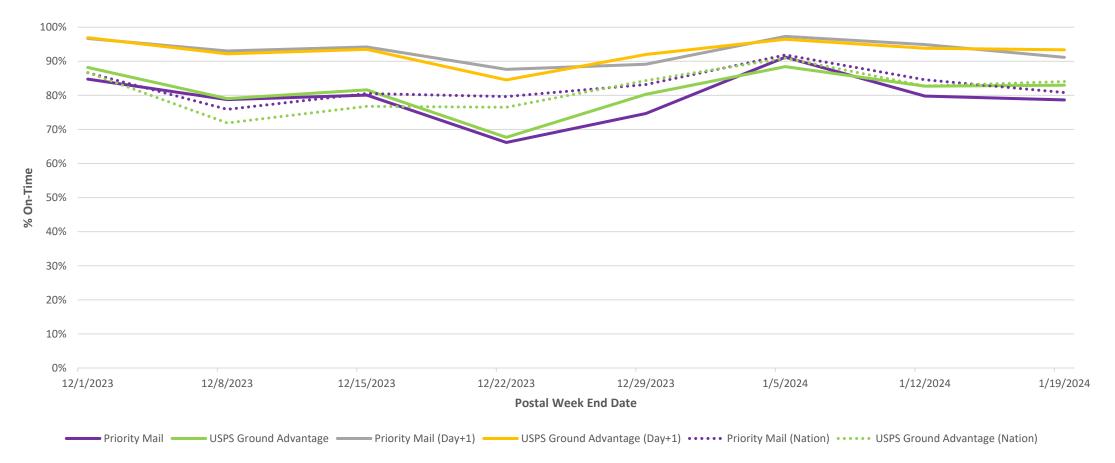

## Local Transportation Optimization

Sensitive Commercial Information - Do Not Disclose / Attorney-Client Privileged / Attorney Work Product

### Local Transportation Optimization (LTO) | WI Reflection

- Wisconsin/Michigan started Local Transportation Optimization on January 8<sup>th</sup> Other dates and locations to be discussed next meeting
  - Positives
  - No missed pickups first week (Non-weather related)
    - Onsite engagement from every team
      - District staff
      - HQ/Local logistics
      - HQ/Local delivery operations
      - Local processing
    - · Issues resolved quickly, due to all parties being onsite
  - Negatives
    - Weather
      - Saturday January 13<sup>th</sup>, major winter weather storm
        - Caused several trucks to run late/not show up
    - Registry bag supplies
      - Units did not have spare registry bags due to local procedure of recycling the bags daily
        - Addressed after day 1, provided spares registry bags to every unit