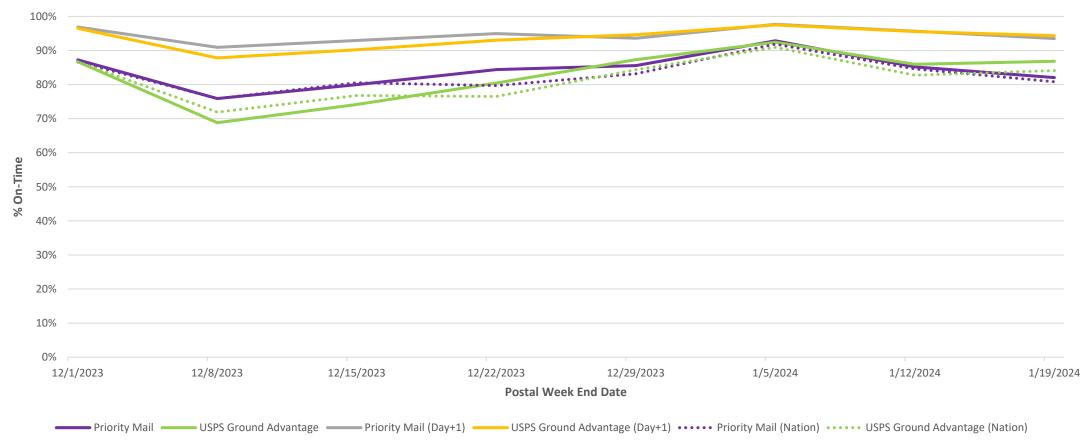

.57%                        | 950,579     | 809,925     | 77,219     |  |
|               | 1/19/2024     | 45.16%         | 85.47%       | 93.85%    | 91.97%                                                 | 88.29%                   | 94.86%                          | 84.92%                   | 93.59%                          | 90.58%                  | 96.37%                        | 86.84%                 | 94.34%                        | 688,450     | 657,712     | 69,991     |  |

Atlanta RPDC Service Performance. Campus Volume for 3-Digits (ZIP-3's: 298, 300-306, 308-312, 318, 319, 399): Date Range - 11/25/2023 Thru 1/19/2024



Restricted and Sensitive Business Information – Do Not Disclose. 1/23/2024

### Atlanta RPDC – Package Service Performance - 8 Week Trend

As of 01.19.2024



Atlanta RPDC Service Performance. Campus Volume for 3-Digits (ZIP-3's: 298, 300-306, 308-312, 318, 319, 399): Date Range - 11/25/2023 Thru 1/19/2024

### **CDAO**

### **Atlanta RPDC – Mail Service Performance**

As of 01.19.2024

|                    | Proportion of | Measured Volum | ne Delivered |           | Proportion of<br>Population<br>Receiving<br>Mail | Service Performance      |                                 |                          |                                 |                         |                               |                        |                              | Volume      |             |            |
|--------------------|---------------|----------------|--------------|-----------|--------------------------------------------------|-----------------------