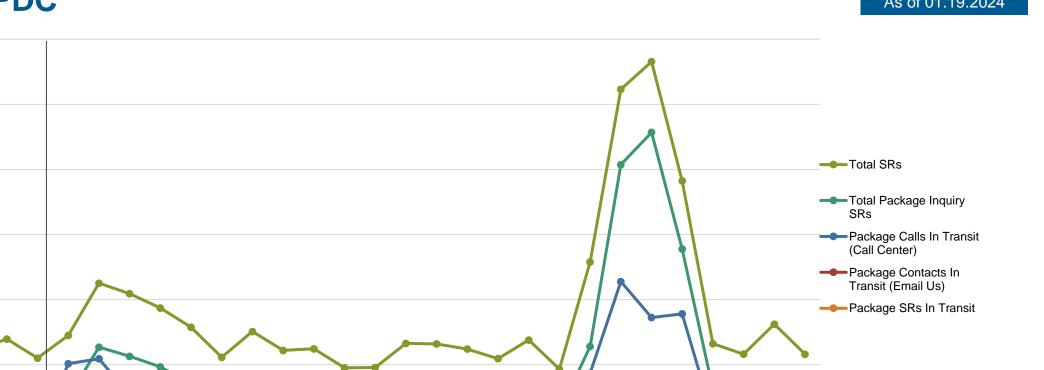

| 90.74%                   | 95.33%                       |             |             |
| Periodicals                                                                                               | 22.96%                                  | 73.54%    | 88.32%                                              | 100.00%                          | 75.08%                   | 90.23%                       | 73.54%                   | 88.32%                       |             |             |



CDAO

As of 01.19.2024

Restricted and Sensitive Business Information – Do Not Disclose.

#### **CDAO**

As of 01.19.2024

### **Richmond Service Report – (2/3)**





#### **CDAO**

As of 01.19.2024

### **Richmond Service Report – (3/3)**





### **Richmond RPDC**

7,000

6,000

5,000

4,000

3,000



#### 2,000 1,000 ~21<sup>52</sup>~21<sup>22</sup>22<sup>22</sup> TP212023 2023 9/1/2023 122912023 613012023 7/14/2023 9829737 97212972 97212972 1087201, 013201202212022 11322 110221 11222 121202 121202 121202 121202 121202 12120 123 1192024 1112024 11192024 1/1/2023

Package Calls-Call Center, IVR, AIVA Restricted and Sensitive Business Information - Do Not Disclose

#### Sources

1: Total SRs, Total Package Inquiry SRs - RPM Database 2. Package Calls/Package SR In Transit - Product Performance Reporting Database



### Customer Experience

As of 01.19.2024

As of 01.19.2024

### **RPDC Opportunity**

|                  | Package Inquiry Service Requests |       |         |                                   | Package Inquiry SRs In Transit   |                        |