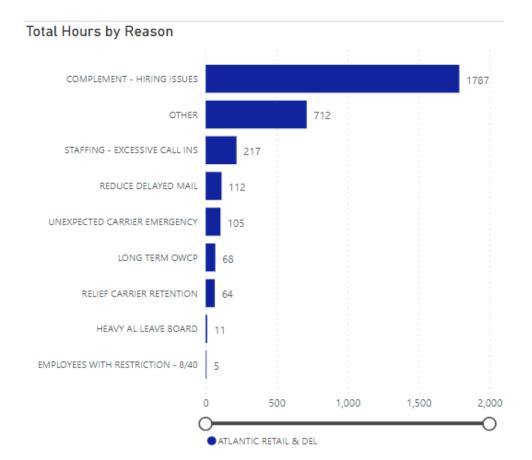

| Hours    |
|----------|-----------------------|----------------|----------|
|          | ATLANTIC RETAIL & DEL | CONNECTICUT    | 6.00     |
|          | ATLANTIC RETAIL & DEL | DE-PA2         | 191.33   |
|          | ATLANTIC RETAIL & DEL | MA-RI          | 224.50   |
|          | ATLANTIC RETAIL & DEL | MARYLAND       | 17.00    |
|          | ATLANTIC RETAIL & DEL | ME-NH-VT       | 1,466.92 |
|          | ATLANTIC RETAIL & DEL | NEW YORK 2     | 4.50     |
|          | ATLANTIC RETAIL & DEL | NEW YORK 3     | 547.58   |
|          | ATLANTIC RETAIL & DEL | NORTH CAROLINA | 159.83   |
|          | ATLANTIC RETAIL & DEL | PENNSYLVANIA 1 | 399.12   |
|          | ATLANTIC RETAIL & DEL | VIRGINIA       | 63.75    |
|          | Total                 |                | 3,080.53 |



| Central | Area                  | District   | Hours    |
|---------|-----------------------|------------|----------|
|         | CENTRAL RETAIL & DELI | IA-NE-SD   | 267.75   |
|         | CENTRAL RETAIL & DELI | ILLINOIS 1 | 2.00     |
|         | CENTRAL RETAIL & DELI | ILLINOIS 2 | 135.77   |
|         | CENTRAL RETAIL & DELI | INDIANA    | 53.25    |
|         | CENTRAL RETAIL & DELI | KS-MO      | 40.67    |
|         | CENTRAL RETAIL & DELI | KY-WV      | 64.25    |
|         | CENTRAL RETAIL & DELI | MICHIGAN 1 | 6.00     |
|         | CENTRAL RETAIL & DELI | MICHIGAN 2 | 63.92    |
|         | CENTRAL RETAIL & DELI | MN-ND      | 705.78   |
|         | CENTRAL RETAIL & DELI | OHIO 1     | 84.83    |
|         | CENTRAL RETAIL & DELI | OHIO 2     | 5.00     |
|         | CENTRA