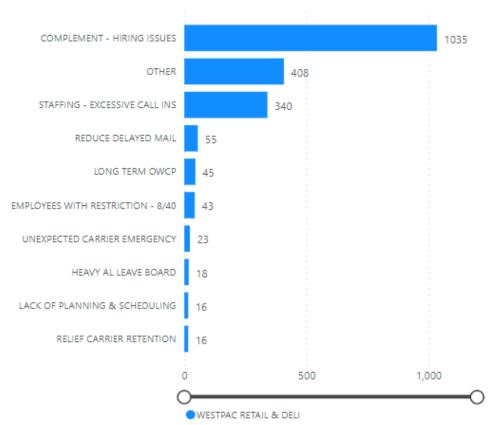

|                | 410 27 |

Total

410.37



Total Hours by Reason

## WestPac

| Area                  | District     | Hours    |
|-----------------------|--------------|----------|
| WESTPAC RETAIL & DELI | ALASKA       | 41.50    |
| WESTPAC RETAIL & DELI | AZ-NM        | 51.00    |
| WESTPAC RETAIL & DELI | CALIFORNIA 1 | 174.00   |
| WESTPAC RETAIL & DELI | CALIFORNIA 2 | 49.00    |
| WESTPAC RETAIL & DELI | CALIFORNIA 3 | 25.75    |
| WESTPAC RETAIL & DELI | CO-WY        | 267.03   |
| WESTPAC RETAIL & DELI | HAWAII       | 37.25    |
| WESTPAC RETAIL & DELI | ID-MT-OR     | 999.93   |
| WESTPAC RETAIL & DELI | NV-UT        | 56.50    |
| WESTPAC RETAIL & DELI | WASHINGTON   | 296.92   |
| Total                 |              | 1,998.88 |

## Total Hours by Reason