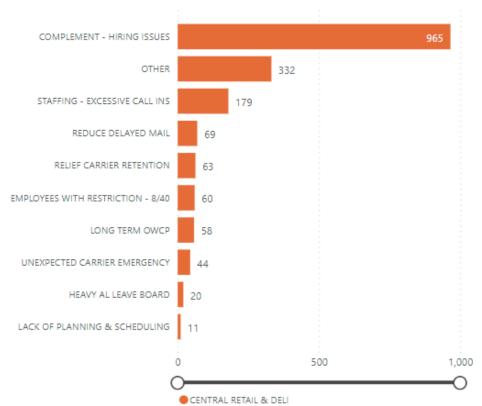

------|----------|
|         | CENTRAL RETAIL & DELI | IA-NE-SD   | 267.75   |
|         | CENTRAL RETAIL & DELI | ILLINOIS 1 | 2.00     |
|         | CENTRAL RETAIL & DELI | ILLINOIS 2 | 135.77   |
|         | CENTRAL RETAIL & DELI | INDIANA    | 53.25    |
|         | CENTRAL RETAIL & DELI | KS-MO      | 40.67    |
|         | CENTRAL RETAIL & DELI | KY-WV      | 64.25    |
|         | CENTRAL RETAIL & DELI | MICHIGAN 1 | 6.00     |
|         | CENTRAL RETAIL & DELI | MICHIGAN 2 | 63.92    |
|         | CENTRAL RETAIL & DELI | MN-ND      | 705.78   |
|         | CENTRAL RETAIL & DELI | OHIO 1     | 84.83    |
|         | CENTRAL RETAIL & DELI | OHIO 2     | 5.00     |
|         | CENTRAL RETAIL & DELI | WISCONSIN  | 372.00   |
|         | Total                 |            | 1,801.22 |





| Southern | Area                  | District       | Hours  |
|----------|-----------------------|----------------|--------|
|          | SOUTHERN RETAIL & DEL | AL-MS          | 28.00  |
|          | SOUTHERN RETAIL & DEL | AR-OK          | 94.25  |
|          | SOUTHERN RETAIL & DEL | FLORIDA 1      | 21.75  |
|          | SOUTHERN RETAIL & DEL | FLORIDA 3      | 8.00   |
|          | SOUTHERN RETAIL & DEL | GEORGIA        | 37.87  |
|          | SOUTHERN RETAIL & DEL | LOUISIANA      | 11.00  |
|          | SOUTHERN RETAIL & DEL | PUERTO RICO    | 4.00   |
|          | SOUTHERN RETAIL & DEL | SOUTH CAROLINA | 35.50  |
|          | SOUTHERN RETAIL & DEL | TENNESSEE      | 95.08  |
|          | SOUTHERN RETAIL & DEL | TEXAS 1        | 43.50  |
|          | SOUTHERN RETAIL & DEL | TEX