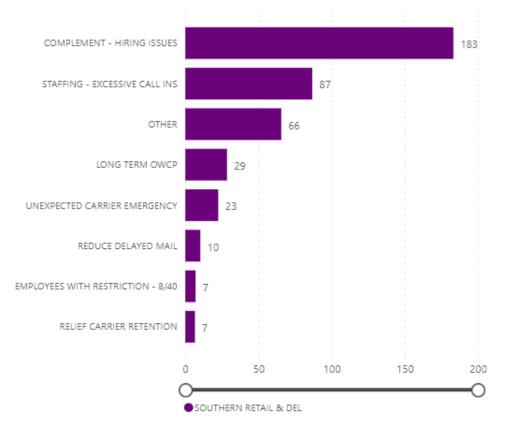

|----------------|--------|
|          | SOUTHERN RETAIL & DEL | AL-MS          | 28.00  |
|          | SOUTHERN RETAIL & DEL | AR-OK          | 94.25  |
|          | SOUTHERN RETAIL & DEL | FLORIDA 1      | 21.75  |
|          | SOUTHERN RETAIL & DEL | FLORIDA 3      | 8.00   |
|          | SOUTHERN RETAIL & DEL | GEORGIA        | 37.87  |
|          | SOUTHERN RETAIL & DEL | LOUISIANA      | 11.00  |
|          | SOUTHERN RETAIL & DEL | PUERTO RICO    | 4.00   |
|          | SOUTHERN RETAIL & DEL | SOUTH CAROLINA | 35.50  |
|          | SOUTHERN RETAIL & DEL | TENNESSEE      | 95.08  |
|          | SOUTHERN RETAIL & DEL | TEXAS 1        | 43.50  |
|          | SOUTHERN RETAIL & DEL | TEXAS 3        | 31.42  |
|          | Total                 |                | 410 27 |

Total

410.37



Total Hours by Reason

## WestPac

| Area                  | District     | Hours    |
|-----------------------|--------------|----------|
| WESTPAC RETAIL & DELI | ALASKA       | 41.50    |
| WESTPAC RETAIL & DELI | AZ-NM        | 51.00    |
| WESTPAC RETAIL & DELI | CALIFORNIA 1 | 174.00   |
| WESTPAC RETAIL & DELI | CALIFORNIA 2 | 49.00    |
| WESTPAC RETAIL & DELI | CALIFORNIA 3 | 25.75    |
| WESTPAC RETAIL & DELI | CO-WY        | 267.03   |
| WESTPAC RETAIL & DELI | HAWAII       | 37.25    |
| WESTPAC RETAIL & DELI | ID-MT-OR     | 999.93   |
| WESTPAC RETAIL & DELI | NV-UT        | 56.50    |
| WESTPAC RETAIL & DELI | WASHINGTON   | 296.92   |
| Total                 |              | 1,998.88 |

## Total Hours by Reason