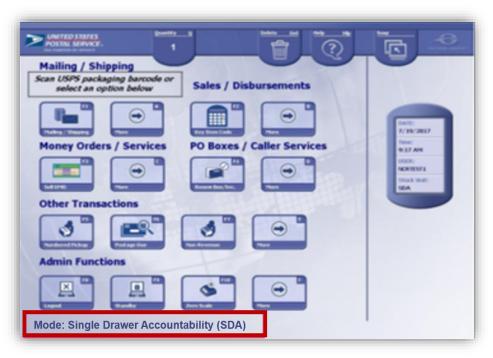

# Single Drawer Accountability (SDA)

- RSS Single Drawer Accountability (SDA) supports two-, four-, and six-hour offices (also supports two-, four-, and six-hour offices without RSS).
- SDA offices have a single drawer accountability (SDA segment) that contains stamp stock, cash, and Money Orders.
- Everyone works out of the same cash container, stock, and Money Orders.
- Single drawer accountability comprised of:
  - Stamp stock.
  - Domestic and International Money Orders.
  - Cash.