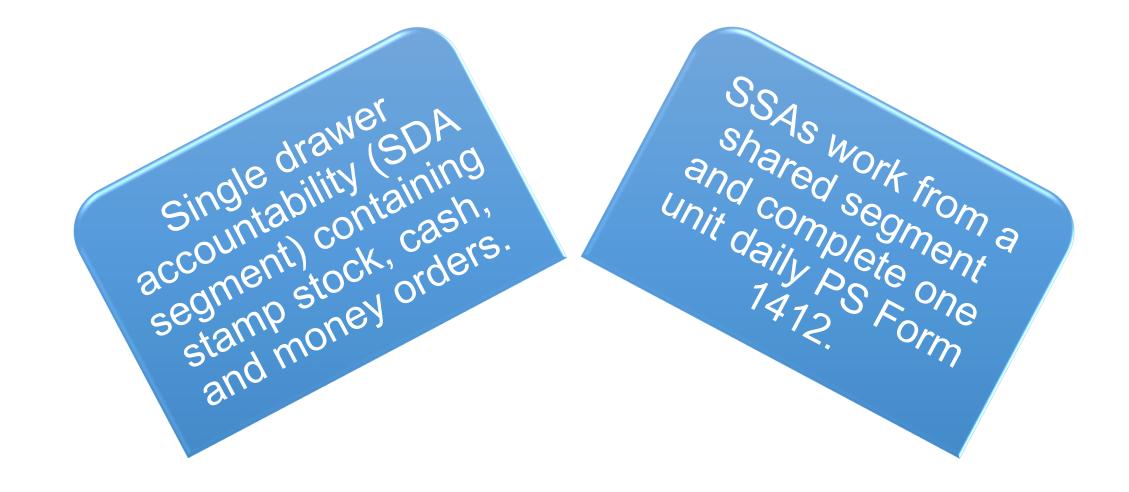

# Single Drawer Accountability (SDA)

- RSS Single Drawer Accountability (SDA) supports two-, four-, and six-hour offices (also supports two-, four-, and six-hour offices without RSS).
- SDA offices have a single drawer accountability (SDA segment) that contains stamp stock, cash, and Money Orders.
- Everyone works out of the same cash container, stock, and Money Orders.
- Single drawer accountability comprised of:
  - Stamp stock.
  - Domestic and International Money Orders.
  - Cash.

SSAs operate from shared SDA and complete one Unit Daily PS Form 1412. Unit Reserve Stamp Stock (RSS FWS and e1412 Standard).

Unit Cash Reserve (RSS FWS and e1412 Standard).

Cash Credit (RSS FWS Only).

Individual Stamp Credit (RSS FWS and e1412 Standard).