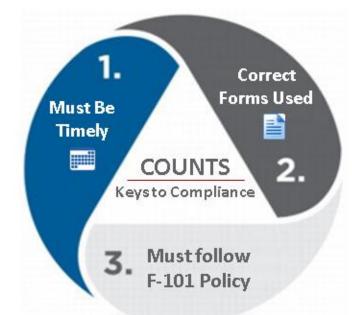

# **Security Procedures for Credits**

ted States Postal Servic

## Examine equipment.