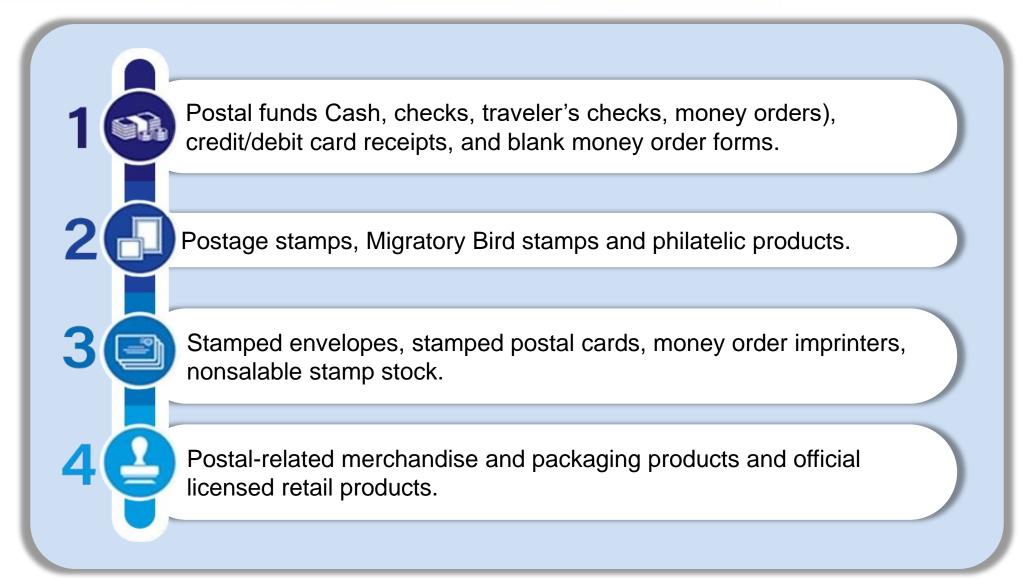

# Accountable Items

- Postage stamps (including definitive, special, commemoratives).
- Plain stamped envelopes and stamped cards.
- Nonpostal stamps: Migratory bird hunting stamps.
- Semi-Postal Stamps: Breast Cancer, Vanishing Species, Alzheimer, PTSD.

- Philatelic product examples: Mint sets, Postal Service Guide to US Stamps.
- Money Orders: Domestic, International, and Bait Money Orders.