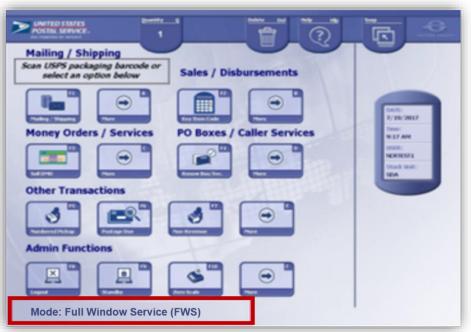

# **Full Window Service**

- Must maintain a unit reserve stock and may include different segments (Retail Floor, Philatelic, or Mobile Unit).
- SSAs work from shared retail floor stock.
- Authorized cash retained credit up to \$100.99, individually accountable.
- Other segments may require stamp stock inventory assigned as individual accountability.
- Text at the bottom of the RSS Main Menu
   screen indicates system operating as Full Window Service (FWS).