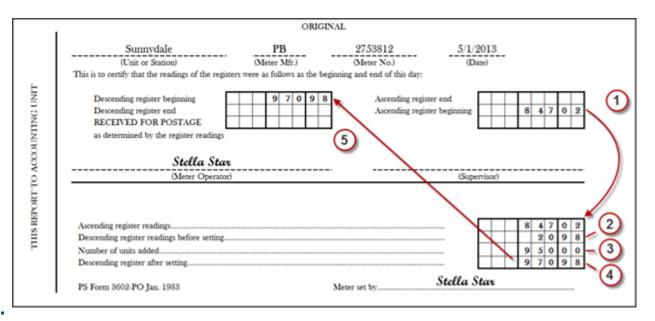

rd Received for Postage amount in AIC 110 on PS Form 1412.
- 6. Sign Meter Operator line.
- Complete this section only when units are added (replenished) on the meter by the meter manufacturer.



8. File two copies with daily paperwork as supporting documentation and keep the third copy in the book.

## Add Units at Start of Day

- 1. Transfer amount of Ascending register beginning to Ascending register readings.
- 2. Transfer amount of Descending register ending from prior day to Descending register readings before setting.
- 3. Record number of units added to meter (replenished).
- 4. Add Descending register end amount and number of units added and record as "Descending register after setting."
- 5. Transfer amount of Descending register after setting to Descending register beginning.



## Add Units at End of Day

- 1. Transfer amount of Ascending register end to Ascending register readings.
- 2. Transfer amount of Descending register end to Descending register readings before setting.
- 3. Record number of units added to meter (replenished).
- 4. Add Descending register end amount and number of units added and record this as Descending register after setting.



## Activity – PS Form 3602-PO

#### Add 1000 units to meter (replenish) at the end of the day.

|                                                                            | ORIC                         | INAL                         |                         |  |  |
|----------------------------------------------------------------------------|------------------------------|------------------------------|-----