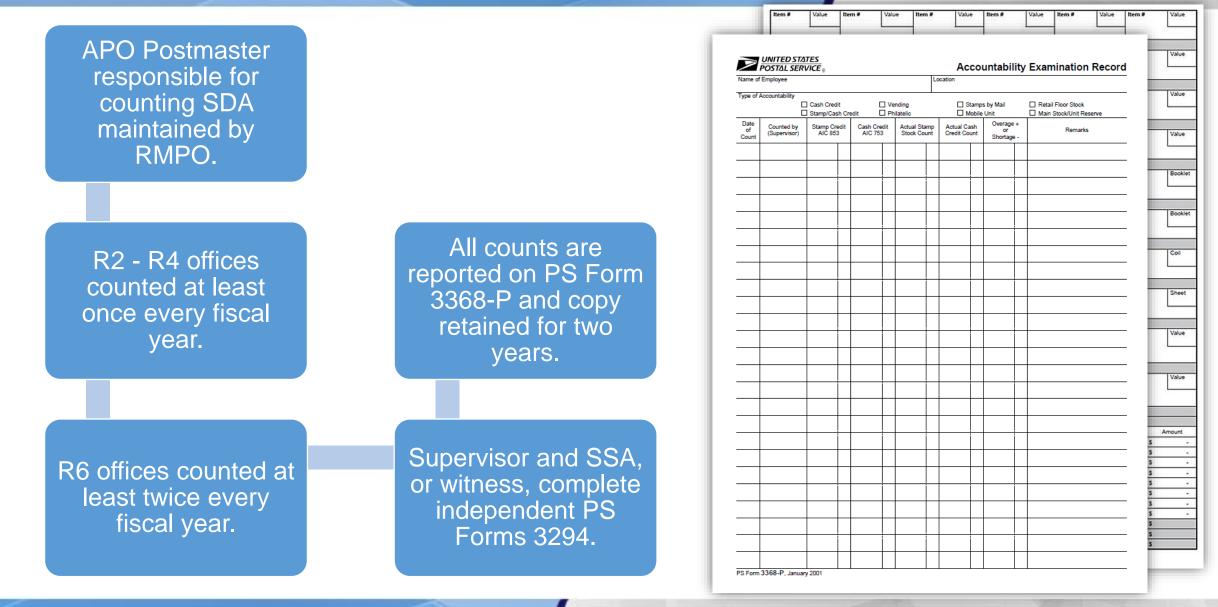

# **Establishing Cash Credit**

- Cash credits assigned to, and received by, new SSA using cash transfer workflow.
- SSAs consigned cash credit are authorized a cash retained amount up to \$100.99 and are accountable.
- PS Form 3369, *Consigned Credit Receipt*, signed by supervisor and SSA.
- SSA maintains signed copy of PS Form 3369 in drawer.
- Stamp and cash credit files must contain PS Form 3294, Cash and Stamp Stock Count and Summary, PS Form 3368-P, Accountability Examination Record, and PS Form 3369, Consigned Credit Receipt.

# Establishing Individual Stamp Credit

- Value of the stamp stock, cash and money orders assigned.
- Stamp stock/money orders transferred from unit reserve to establish new SSA's individual stamp credit on PS Form 17, Stamp Requisition/Stamp Return.
- Supervisor and SSA count stamp stock independently and sign.
- Cash portion is transferred to new credit.
- Supervisor completes PS Form 3369, in duplicate; SSA maintains copy in drawer.
- A complete PS Form 3368-P, Accountability Examination Record must also be retained in the employee's file.