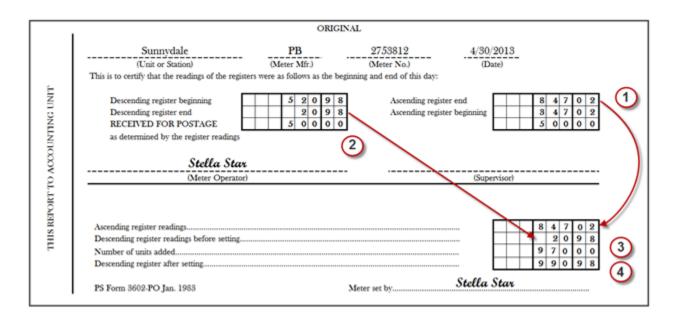

g to Ascending register readings.
- 2. Transfer amount of Descending register ending from prior day to Descending register readings before setting.
- 3. Record number of units added to meter (replenished).
- 4. Add Descending register end amount and number of units added and record as "Descending register after setting."
- 5. Transfer amount of Descending register after setting to Descending register beginning.



## Add Units at End of Day

- 1. Transfer amount of Ascending register end to Ascending register readings.
- 2. Transfer amount of Descending register end to Descending register readings before setting.
- 3. Record number of units added to meter (replenished).
- 4. Add Descending register end amount and number of units added and record this as Descending register after setting.



## Activity – PS Form 3602-PO

#### Add 1000 units to meter (replenish) at the end of the day.

|                                                                            | ORIC                         | INAL                         |                         |  |  |
|----------------------------------------------------------------------------|------------------------------|------------------------------|-------------------------|--|--|
| Sunnydale                                                                  | PB                           | 2753812                      | 0 <u>8/30/201</u> 9     |  |  |
| (Unit or Station)                                                          | (Meter Mfr.)                 | (Meter No.)                  | (Date)                  |  |  |
| This is