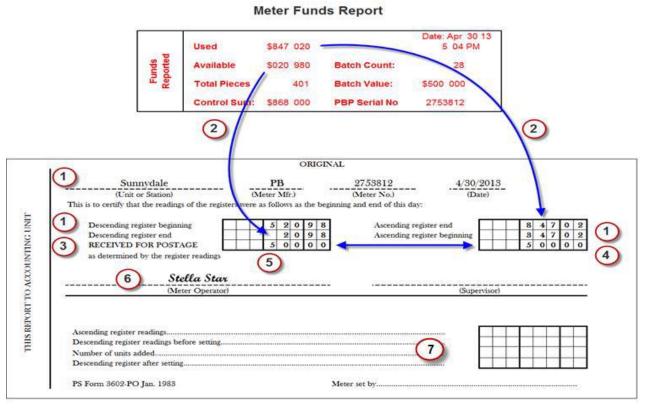

|              |



PS Form 3602-P0 instructions available in the <u>e1412 Toolkit.</u>

# **Completing PS Form 3602-PO**

- 1. At start of tour, record meter number, unit/station name, date, and beginning descending and ascending register readings.
- 2. At end of tour, record Available (descending) and Used (ascending) register.
- Subtract Descending register end from Descending register beginning to calculate Received for Postage amount.
- 4. Subtract Ascending register beginning from Ascending register end. Amount should match Received for Postage amount.
- 5. Record Received for Postage amount in AIC 110 on PS Form 1412.
- 6. Sign Meter Operator line.
- Complete this section only when units are added (replenished) on the meter by the meter manufacturer.



8. File two copies with daily paperwork as supporting documentation and keep the third copy in the book.

## Add Units at Start of Day

- 1. Transfer amount of Ascending register beginning to Ascending register readings.
- 2. Transfer amount of Descending register ending from prior day to Descending register readings before setting.
- 3. Record number of units added to meter (replenished).
- 4. Add Descending register end amount and number of units added and record as "Descending register after setting."
- 5. Transfer amount of Descending register after setting to Descending register beginning.



## Add Units at End of Day

- 1. Transfer amount of Ascending register end to Ascending register readings.
- 2. Transfer amount of Descending register end to Descending register readings before