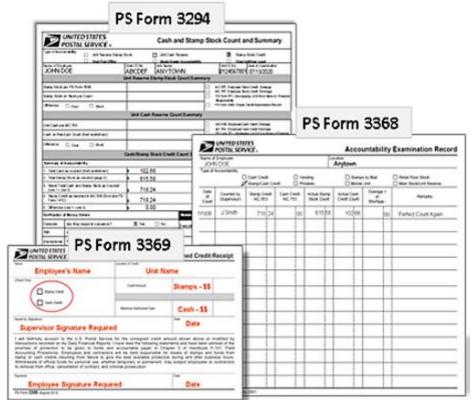

# **Establishing Cash Credit**

- Cash credits assigned to, and received by, new SSA using cash transfer workflow.
- SSAs consigned cash credit are authorized a cash retained amount up to \$100.99 and are accountable.
- PS Form 3369, *Consigned Credit Receipt*, signed by supervisor and SSA.
- SSA maintains signed copy of PS Form 3369 in drawer.
- Stamp and cash credit files must contain PS Form 3294, Cash and Stamp Stock Count and Summary, PS Form 3368-P, Accountability Examination Record, and PS Form 3369, Consigned Credit Receipt.

# Establishing Individual Stamp Credit

- Value of the stamp stock, cash and money orders assigned.
- Stamp stock/money orders transferred from unit reserve to establish new SSA's individual stamp credit on PS Form 17, Stamp Requisition/Stamp Return.
- Supervisor and SSA count stamp stock independently and sign.
- Cash portion is transferred to new credit.
- Supervisor completes PS Form 3369, in duplicate; SSA maintains copy in drawer.
- A complete PS Form 3368-P, Accountability Examination Record must also be retained in the employee's file.